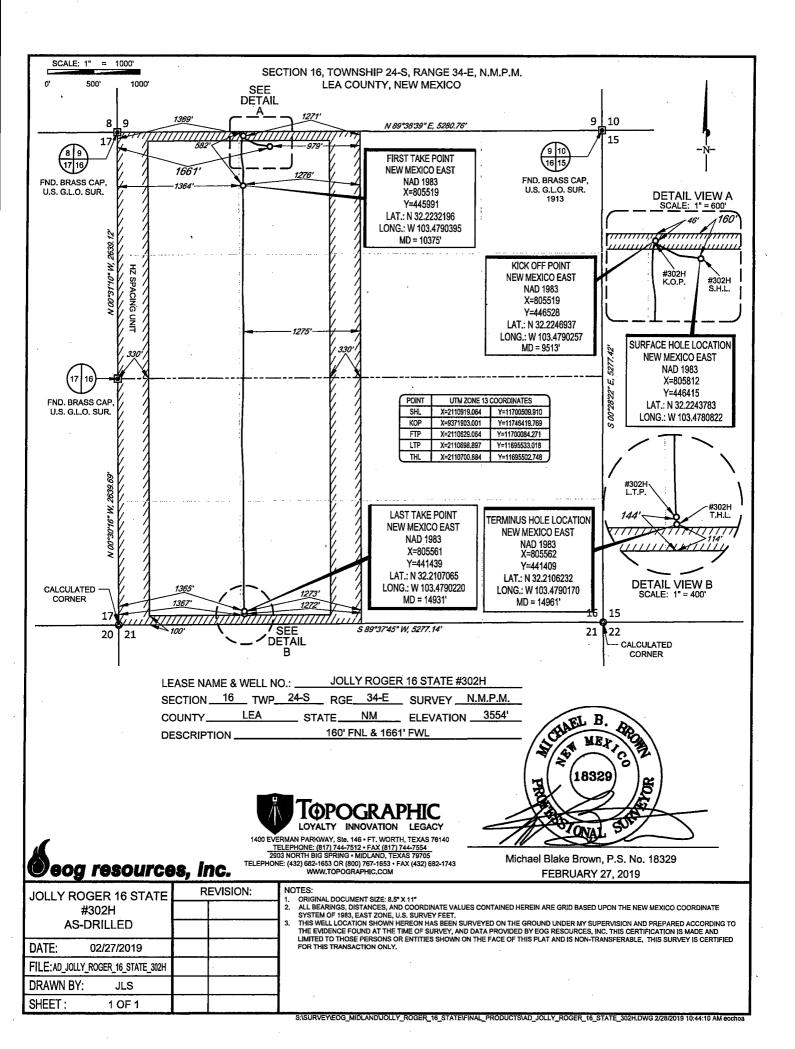

<u>District I</u> 1625 N. French Dr., Hobbs, NM 88240 Phone: (575) 393-6161 Fax: (575) 393-0720 811 S. First St., Artesia, NM 88210 Phone: (575) 748-1283 Fax: (575) 748-9720

State of New Mexico Energy, Minerals & Natural Resources **FORM C-102** 

**District Office** 

| District I<br>1625 N. French Dr., Hobbs, NM 882                                             | <b>4</b> 0                       |                                      | State of         | f New Mexico                  |                                           |            | FORM C-10                                      |  |
|---------------------------------------------------------------------------------------------|----------------------------------|--------------------------------------|------------------|-------------------------------|-------------------------------------------|------------|------------------------------------------------|--|
| Phone: (575) 393-6161 Fax: (575) 3<br>District II                                           |                                  | Energy, Minerals & Natural Resources |                  |                               |                                           |            | Revised August 1, 201                          |  |
| Bill S. First St., Artesia, NM 88210 Phone: (575) 748-1283 Fax: (575) 748-9720 District III |                                  | Department                           |                  |                               |                                           |            | Submit one copy to appropriate District Office |  |
| 1000 Rio Brazos Road, Aztec, NM 8<br>Phone: (505) 334-6178 Fax: (505) 3<br>District IV      | 34-6170                          | 1                                    | 220 Sou          | th St. Francis Dr.            | MAR 1 4 2019                              |            |                                                |  |
| 1220 S. St. Francis Dr., Sante Fe, NN<br>Phone: (505) 476-3460 Fax: (505) 4                 | 1 87505<br>76-3462<br><b>W</b> ] | ELL LOCATIO                          | Sante I<br>N AND | Fe, NM 87505<br>ACREAGE DEDIO | CATION PLAT  Pool Name  One Spring, North | ) <u> </u> | AMENDED REPORT                                 |  |
| <sup>1</sup> API Numbe                                                                      | T. 40                            | <sup>2</sup> Pool Code               |                  |                               | <sup>3</sup> Pool Name                    |            |                                                |  |
| 30-025- <b>44</b>                                                                           | 622                              | 96434                                |                  | Red Hills; Bo                 | one Spring, Nort                          | :h         |                                                |  |
| <sup>4</sup> Property Code                                                                  |                                  |                                      | <sup>5</sup> Pro | perty Name                    |                                           |            | <sup>6</sup> Well Number                       |  |
| 40398                                                                                       |                                  | 10                                   | LLY RO           | GER 16 STATE                  |                                           |            | #302H                                          |  |
| <sup>7</sup> OGRID №.                                                                       | 1                                |                                      | <sup>8</sup> Op  | erator Name                   |                                           |            | <sup>9</sup> Elevation                         |  |
| 7377                                                                                        |                                  | E                                    | OG RES           | OURCES, INC.                  |                                           |            | 3554'                                          |  |

<sup>10</sup>Surface Location

| UL or lot no. | Section | Township | Range | Lot Idn    | Feet from the | North/South line | Feet from the | East/West line | County |
|---------------|---------|----------|-------|------------|---------------|------------------|---------------|----------------|--------|
| C             | 16      | 24-S     | 34-E  | <b>-</b> - | 160'          | NORTH            | 1661'         | WEST           | LEA    |

| UL or lot no.                 | Section<br>16            | Township 24-S          | Range<br>34-E    | Lot Idn             | Feet from the | North/South line SOUTH | Feet from the | East/West line WEST | County LEA |
|-------------------------------|--------------------------|------------------------|------------------|---------------------|---------------|------------------------|---------------|---------------------|------------|
| <sup>12</sup> Dedicated Acres | <sup>13</sup> Joint or l | nfill <sup>14</sup> Co | nsolidation Code | <sup>15</sup> Order | No.           |                        |               |                     |            |

SEE of this completion until all interests have been consolidated or a non-standard unit has been approved by No allowable will be a the division. DETAIL