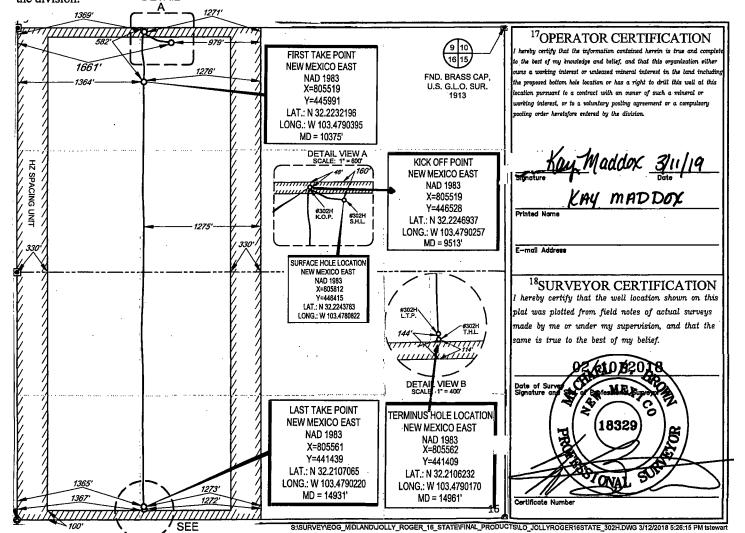

<u>District I</u> 1625 N. French Dr., Hobbs, NM 88240 Phone: (575) 393-6161 Fax: (575) 393-0720 811 S. First St., Artesia, NM 88210 Phone: (575) 748-1283 Fax: (575) 748-9720

State of New Mexico Energy, Minerals & Natural Resources **FORM C-102** 

**District Office** 

| District I<br>1625 N. French Dr., Hobbs, NM 882                                             | <b>4</b> 0                       |                                      | State of         | f New Mexico                  |                                           |            | FORM C-10                                      |  |
|---------------------------------------------------------------------------------------------|----------------------------------|--------------------------------------|------------------|-------------------------------|-------------------------------------------|------------|------------------------------------------------|--|
| Phone: (575) 393-6161 Fax: (575) 3<br>District II                                           |                                  | Energy, Minerals & Natural Resources |                  |                               |                                           |            | Revised August 1, 201                          |  |
| Bill S. First St., Artesia, NM 88210 Phone: (575) 748-1283 Fax: (575) 748-9720 District III |                                  | Department                           |                  |                               |                                           |            | Submit one copy to appropriate District Office |  |
| 1000 Rio Brazos Road, Aztec, NM 8<br>Phone: (505) 334-6178 Fax: (505) 3<br>District IV      | 34-6170                          | 1                                    | 220 Sou          | th St. Francis Dr.            | MAR 1 4 2019                              |            |                                                |  |
| 1220 S. St. Francis Dr., Sante Fe, NN<br>Phone: (505) 476-3460 Fax: (505) 4                 | 1 87505<br>76-3462<br><b>W</b> ] | ELL LOCATIO                          | Sante I<br>N AND | Fe, NM 87505<br>ACREAGE DEDIO | CATION PLAT  Pool Name  One Spring, North | ) <u> </u> | AMENDED REPORT                                 |  |
| <sup>1</sup> API Numbe                                                                      | T. 40                            | <sup>2</sup> Pool Code               |                  |                               | <sup>3</sup> Pool Name                    |            |                                                |  |
| 30-025- <b>44</b>                                                                           | 622                              | 96434                                |                  | Red Hills; Bo                 | one Spring, Nort                          | :h         |                                                |  |
| <sup>4</sup> Property Code                                                                  |                                  |                                      | <sup>5</sup> Pro | perty Name                    |                                           |            | <sup>6</sup> Well Number                       |  |
| 40398                                                                                       |                                  | 10                                   | LLY RO           | GER 16 STATE                  |                                           |            | #302H                                          |  |
| <sup>7</sup> OGRID №.                                                                       | 1                                |                                      | <sup>8</sup> Op  | erator Name                   |                                           |            | <sup>9</sup> Elevation                         |  |
| 7377                                                                                        |                                  | E                                    | OG RES           | OURCES, INC.                  |                                           |            | 3554'                                          |  |

<sup>10</sup>Surface Location

| UL or lot no. | Section | Township | Range | Lot Idn    | Feet from the | North/South line | Feet from the | East/West line | County |
|---------------|---------|----------|-------|------------|---------------|------------------|---------------|----------------|--------|
| C             | 16      | 24-S     | 34-E  | <b>-</b> - | 160'          | NORTH            | 1661'         | WEST           | LEA    |

| UL or lot no.                 | Section<br>16            | Township 24-S          | Range<br>34-E    | Lot Idn             | Feet from the | North/South line SOUTH | Feet from the | East/West line WEST | County LEA |
|-------------------------------|--------------------------|------------------------|------------------|---------------------|---------------|------------------------|---------------|---------------------|------------|
| <sup>12</sup> Dedicated Acres | <sup>13</sup> Joint or l | nfill <sup>14</sup> Co | nsolidation Code | <sup>15</sup> Order | No.           |                        |               |                     |            |

SEE of this completion until all interests have been consolidated or a non-standard unit has been approved by No allowable will be a the division. DETAIL