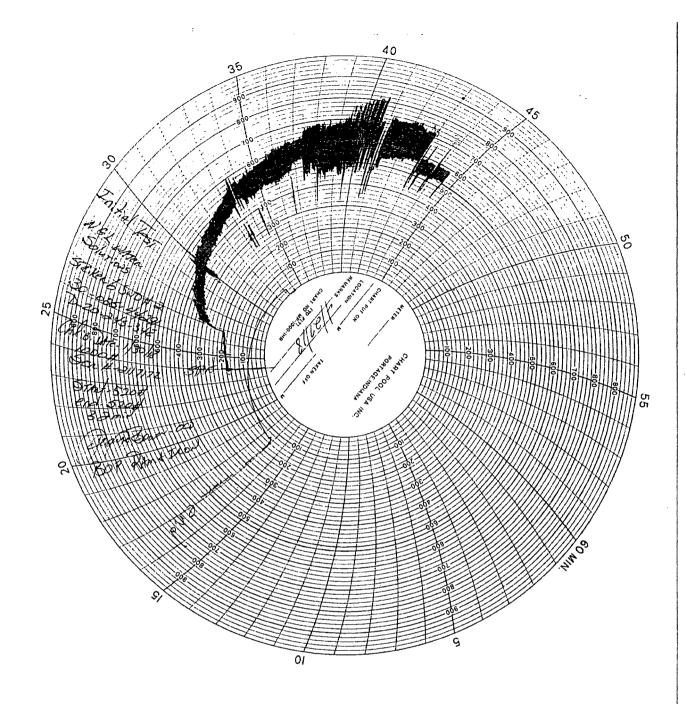

| Y .                                                                                                                                                                                                                                                                                                                             |                                                       |
|---------------------------------------------------------------------------------------------------------------------------------------------------------------------------------------------------------------------------------------------------------------------------------------------------------------------------------|-------------------------------------------------------|
| Submit 1 Copy To Appropriate District State of New Mexico<br>Office Energy, Minerals and Natural Resources                                                                                                                                                                                                                      | Form C-103<br>Revised July 18, 2013                   |
| 1625 N. French Dr., Hobbs, NM 88240                                                                                                                                                                                                                                                                                             | WELL API NO.<br>30-025-44291                          |
| District II - (575) 748-1283<br>811 S. First St., Artesia, NM 88210<br>OIL CONSERVATION DIVISION                                                                                                                                                                                                                                | 5. Indicate Type of Lease                             |
| District III - (505) 334-6178         1220 South St. Francis Dr.           1000 Rio Brazos Rd., Aztec, NM 87410         Santa Fe, NM 87505                                                                                                                                                                                      | STATE FEE                                             |
| 1220 S. St. Francis Dr., Santa Fe, NM<br>87505                                                                                                                                                                                                                                                                                  | 6. State Oil & Gas Lease No.                          |
| SUNDRY NOTICES AND REPORTS ON WELLS<br>(DO NOT USE THIS FORM FOR PROPOSALS TO DRILL OR TO DEEPEN OR PLUG BACK TO A<br>DIFFERENT RESERVOIR. USE "APPLICATION FOR PERMIT" (FORM C-101) FOR SUCH<br>PROPOSALS.)                                                                                                                    | 7. Lease Name or Unit Agreement Name<br>Striker 6 SWD |
| 1. Type of Well: Oil Well Gas Well Other SWD                                                                                                                                                                                                                                                                                    | 8. Well Number 2                                      |
| 2. Name of Operator<br>NGL Water Solutions Permian, LLC                                                                                                                                                                                                                                                                         | 9. OGRID Number 372338                                |
| 3. Address of Operator<br>1509 W Wall Street, Suite 306, Midland, TX 79701                                                                                                                                                                                                                                                      | 10. Pool name or Wildcat<br>SWD: Silurian; Devonian   |
| 4. Well Location<br>Unit Letter D : 827 feet from the North line and                                                                                                                                                                                                                                                            | Westline                                              |
| Section 2)         Township 24S         Range 34E         NMPM         County Lea           11. Elevation (Show whether DR, RKB, RT, GR, etc.)         11. Elevation (Show whether DR, RKB, RT, GR, etc.)         11. Elevation (Show whether DR, RKB, RT, GR, etc.)         11. Elevation (Show whether DR, RKB, RT, GR, etc.) |                                                       |
| 3542 GR                                                                                                                                                                                                                                                                                                                         |                                                       |
| 12. Check Appropriate Box to Indicate Nature of Notice, Report or Other Data                                                                                                                                                                                                                                                    |                                                       |
| NOTICE OF INTENTION TO: SUBSEQUENT REPORT OF:                                                                                                                                                                                                                                                                                   |                                                       |
|                                                                                                                                                                                                                                                                                                                                 |                                                       |
| TEMPORARILY ABANDON CHANGE PLANS COMMENCE DRILLING OPNS. PAND A PULL OR ALTER CASING MULTIPLE COMPL CASING/CEMENT JOB                                                                                                                                                                                                           |                                                       |
|                                                                                                                                                                                                                                                                                                                                 |                                                       |
| CLOSED-LOOP SYSTEM                                                                                                                                                                                                                                                                                                              | njection                                              |
| <ol> <li>Describe proposed or completed operations. (Clearly state all pertinent details, and give pertinent dates, including estimated date<br/>of starting any proposed work). SEE RULE 19.15.7.14 NMAC. For Multiple Completions: Attach wellbore diagram of<br/>proposed completion or recompletion.</li> </ol>             |                                                       |
| 1: 197 419 @ 1817 0                                                                                                                                                                                                                                                                                                             | ,<br>,                                                |
| 10/31/18 First Injection Ing and, 161 C above po<br>MIT ran on 4/22/18. Chart attached.                                                                                                                                                                                                                                         |                                                       |
|                                                                                                                                                                                                                                                                                                                                 | MAR 142019                                            |
|                                                                                                                                                                                                                                                                                                                                 | RECEIVED                                              |
|                                                                                                                                                                                                                                                                                                                                 |                                                       |
|                                                                                                                                                                                                                                                                                                                                 |                                                       |
|                                                                                                                                                                                                                                                                                                                                 | -17.05                                                |
| Spud Date: Rig Release Date: 4/22/18                                                                                                                                                                                                                                                                                            |                                                       |
|                                                                                                                                                                                                                                                                                                                                 |                                                       |
| I hereby certify that the information above is true and complete to the best of my knowledge and belief.                                                                                                                                                                                                                        |                                                       |
| SIGNATURE SIGNATURE Mgr Regulatory Compli                                                                                                                                                                                                                                                                                       | ance DATE 3.8.19                                      |
| Sarah Jordan / sarah.jordan@ng                                                                                                                                                                                                                                                                                                  | 432/685-0005 x 1989                                   |
| Type or print name PHONE: E-mail address: PHONE: PHONE:                                                                                                                                                                                                                                                                         |                                                       |
| For State Use Only Accepted for Record Only Per NMOCD Rule 19.15.7.14 (C and D),                                                                                                                                                                                                                                                |                                                       |
|                                                                                                                                                                                                                                                                                                                                 | o be filed within 10 days of —                        |
|                                                                                                                                                                                                                                                                                                                                 | it and subsequent drilling                            |
| activities                                                                                                                                                                                                                                                                                                                      | <b>ر.</b>                                             |