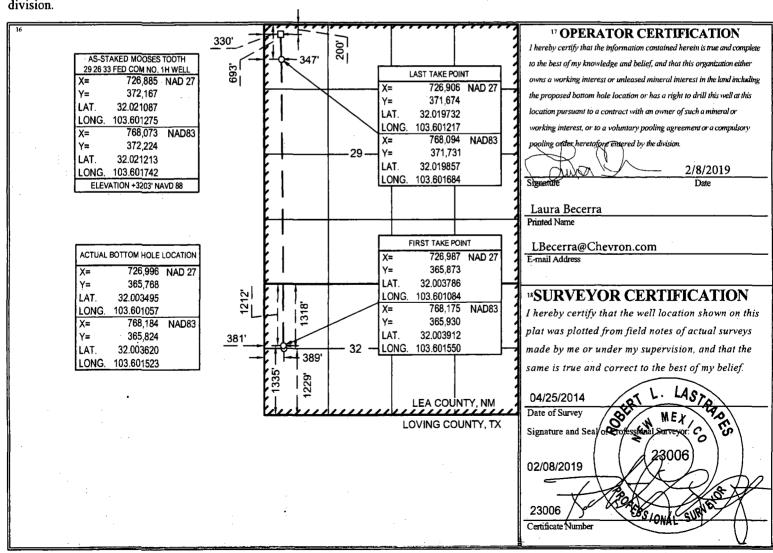

## WELL LOCATION AND ACREAGE DEDICATION PLAT

| API Number                 |              |                            | Pool C                        | 1 Code Pool Name                |               |                  |                          |                |                        |  |
|----------------------------|--------------|----------------------------|-------------------------------|---------------------------------|---------------|------------------|--------------------------|----------------|------------------------|--|
| 30-025-42168               |              |                            | 9830                          | NEEDMORE TANK; BONE SPRING POOL |               |                  |                          |                |                        |  |
| <sup>4</sup> Property Code |              | <sup>5</sup> Property Name |                               |                                 |               |                  | <sup>6</sup> Well Number |                |                        |  |
| 313764                     |              | ļ                          | MOOSES TOOTH 29 26 33 FED COM |                                 |               |                  |                          |                | 1H                     |  |
| <sup>7</sup> OGRID No.     |              |                            | <sup>8</sup> Operator Name    |                                 |               |                  |                          |                | <sup>9</sup> Elevation |  |
| 4323                       |              |                            | CHEVRON U.S.A. INC.           |                                 |               |                  |                          |                | 3203'                  |  |
|                            |              |                            |                               | 10 Sur                          | face Locat    | ion              |                          |                | :                      |  |
| UL or lot no.              | Section      | Township                   | Range                         | Lot Idn                         | Feet from the | North/South line | Feet from the            | East/West line | County                 |  |
| D                          | 29           | 26 SOUTH                   | 33 EAST, N.M.P.M.             |                                 | 200'          | NORTH            | 330'                     | WEST           | LEA                    |  |
|                            |              |                            | " Bottom H                    | Iole Locat                      | tion If Diff  | erent From S     | Surface                  |                |                        |  |
| UL or lot no.              | Section      | Township                   | Range                         | Lot Idn                         | Feet from the | North/South line | Feet from the            | East/West line | County                 |  |
| E                          | 32           | 26 SOUTH                   | 33 EAST, N.M.P.M.             |                                 | 1229'         | SOUTH            | 389'                     | WEST           | LEA                    |  |
| 12 Dedicated A             | cres 13 Joi  | nt or Infill               | 14 Consolidation Code 15      | Order No.                       |               |                  |                          |                | -                      |  |
| 949.56                     | 9.56 R-20300 |                            |                               |                                 |               |                  |                          |                |                        |  |