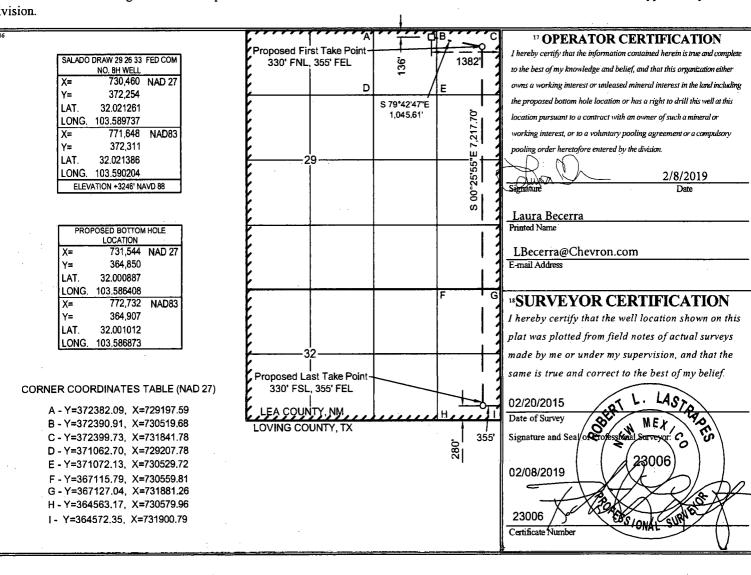

## WELL LOCATION AND ACREAGE DEDICATION PLAT

| 3                    |                                       | DRA<br>8 Op                                                                                                                   | operty Name<br>AW 29 26 33 F<br>perator Name                                                                                           | <u> </u>                                                                                                                                                                        | RE TANK; BON                                                                                                                                                                                                                         | NE SPRING POO                                                                                                                                                                                                                                       | Well Number 8H 9 Elevation                                                                                                                                                                                                                                   |  |
|----------------------|---------------------------------------|-------------------------------------------------------------------------------------------------------------------------------|----------------------------------------------------------------------------------------------------------------------------------------|---------------------------------------------------------------------------------------------------------------------------------------------------------------------------------|--------------------------------------------------------------------------------------------------------------------------------------------------------------------------------------------------------------------------------------|-----------------------------------------------------------------------------------------------------------------------------------------------------------------------------------------------------------------------------------------------------|--------------------------------------------------------------------------------------------------------------------------------------------------------------------------------------------------------------------------------------------------------------|--|
|                      |                                       | DRA<br>8 Op                                                                                                                   | W 29 26 33 F                                                                                                                           | ED COM                                                                                                                                                                          |                                                                                                                                                                                                                                      | 6                                                                                                                                                                                                                                                   | 8H                                                                                                                                                                                                                                                           |  |
|                      |                                       | <sup>8</sup> Op                                                                                                               |                                                                                                                                        | ED COM                                                                                                                                                                          |                                                                                                                                                                                                                                      |                                                                                                                                                                                                                                                     |                                                                                                                                                                                                                                                              |  |
|                      | Cl                                    | •                                                                                                                             | perator Name                                                                                                                           |                                                                                                                                                                                 |                                                                                                                                                                                                                                      |                                                                                                                                                                                                                                                     | •                                                                                                                                                                                                                                                            |  |
|                      | Ci                                    | IEVR                                                                                                                          |                                                                                                                                        | <sup>8</sup> Operator Name                                                                                                                                                      |                                                                                                                                                                                                                                      |                                                                                                                                                                                                                                                     |                                                                                                                                                                                                                                                              |  |
|                      |                                       | CHEVRON U.S.A. INC.                                                                                                           |                                                                                                                                        |                                                                                                                                                                                 |                                                                                                                                                                                                                                      |                                                                                                                                                                                                                                                     | 3246'                                                                                                                                                                                                                                                        |  |
|                      | 10                                    | Sur                                                                                                                           | face Locati                                                                                                                            | ion                                                                                                                                                                             |                                                                                                                                                                                                                                      |                                                                                                                                                                                                                                                     |                                                                                                                                                                                                                                                              |  |
| wnship R             | ange Lo                               | t Idn                                                                                                                         | Feet from the                                                                                                                          | North/South line                                                                                                                                                                | Feet from the                                                                                                                                                                                                                        | East/West line                                                                                                                                                                                                                                      | County                                                                                                                                                                                                                                                       |  |
| SOUTH 33 EAS         | T, N.M.P.M.                           |                                                                                                                               | 136'                                                                                                                                   | NORTH                                                                                                                                                                           | 1382'                                                                                                                                                                                                                                | EAST                                                                                                                                                                                                                                                | LEA                                                                                                                                                                                                                                                          |  |
| 11                   | Bottom Hole L                         | ocat                                                                                                                          | ion If Diffe                                                                                                                           | erent From S                                                                                                                                                                    | urface                                                                                                                                                                                                                               |                                                                                                                                                                                                                                                     |                                                                                                                                                                                                                                                              |  |
| Township R           | ange Lo                               | t Idn                                                                                                                         | Feet from the                                                                                                                          | North/South line                                                                                                                                                                | Feet from the                                                                                                                                                                                                                        | East/West line                                                                                                                                                                                                                                      | County                                                                                                                                                                                                                                                       |  |
| SOUTH 33 EAS         | T, N.M.P.M.                           | 1                                                                                                                             | 280'                                                                                                                                   | SOUTH                                                                                                                                                                           | 355'                                                                                                                                                                                                                                 | EAST                                                                                                                                                                                                                                                | LEA                                                                                                                                                                                                                                                          |  |
| r Infill 14 Consolid | lation Code 15 Order N                | 0.                                                                                                                            | · · · · · · · · · · · · · · · · · · ·                                                                                                  |                                                                                                                                                                                 |                                                                                                                                                                                                                                      |                                                                                                                                                                                                                                                     | <u> </u>                                                                                                                                                                                                                                                     |  |
| 949.56               |                                       | R-20300                                                                                                                       |                                                                                                                                        |                                                                                                                                                                                 |                                                                                                                                                                                                                                      |                                                                                                                                                                                                                                                     |                                                                                                                                                                                                                                                              |  |
| Г                    | SOUTH 33 EAS  ownship R  SOUTH 33 EAS | SOUTH 33 EAST, N.M.P.M.  11 Bottom Hole L  Ownship Range Lo  SOUTH 33 EAST, N.M.P.M.  Infill 14 Consolidation Code 15 Order N | SOUTH 33 EAST, N.M.P.M.  11 Bottom Hole Locat ownship Range Lot Idn SOUTH 33 EAST, N.M.P.M.  Infill 14 Consolidation Code 15 Order No. | SOUTH 33 EAST, N.M.P.M. 136'  11 Bottom Hole Location If Difference ownship Range Lot Idn Feet from the SOUTH 33 EAST, N.M.P.M. 280'  Infill 14 Consolidation Code 15 Order No. | SOUTH 33 EAST, N.M.P.M. 136' NORTH  11 Bottom Hole Location If Different From Sownship  SOUTH 33 EAST, N.M.P.M. Lot Idn Feet from the North/South line SOUTH 33 EAST, N.M.P.M. 280' SOUTH  Infill 14 Consolidation Code 15 Order No. | SOUTH 33 EAST, N.M.P.M. 136' NORTH 1382'  "Bottom Hole Location If Different From Surface ownship Range Lot Idn Feet from the North/South line Feet from the SOUTH 33 EAST, N.M.P.M. 280' SOUTH 355' Infill Consolidation Code 15 Order No. R-20300 | SOUTH 33 EAST, N.M.P.M. 136' NORTH 1382' EAST  "Bottom Hole Location If Different From Surface ownship Range Lot Idn Feet from the North/South line Feet from the SOUTH 33 EAST, N.M.P.M. 280' SOUTH 355' EAST  Infill Consolidation Code SOrder No. R-20300 |  |