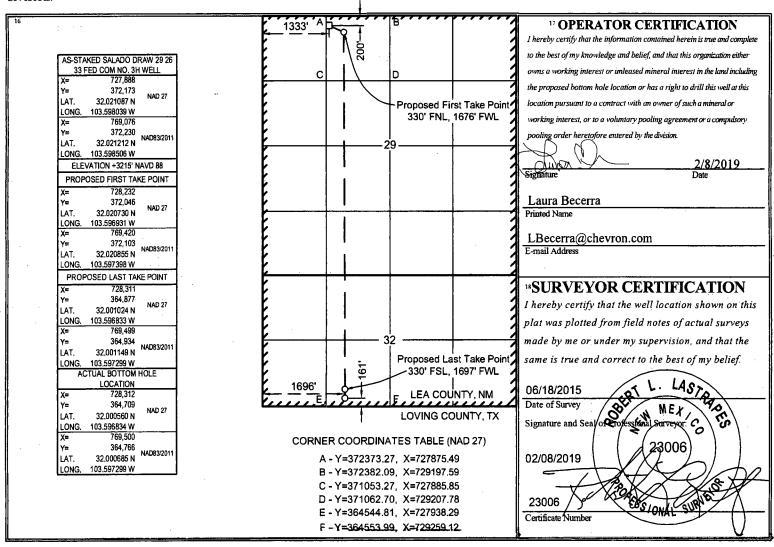

## WELL LOCATION AND ACREAGE DEDICATION PLAT

| <sup>2</sup> Pool Code | <sup>3</sup> Pool Name                        |       |  |
|------------------------|-----------------------------------------------|-------|--|
| 98307                  | ONE SPRING POOL                               |       |  |
| <sup>5</sup> Property  | <sup>6</sup> Well Number                      |       |  |
| SALADO DRAW 29         | 3Н                                            |       |  |
| <sup>8</sup> Operato:  | 9 Elevation                                   |       |  |
| CHEVRON U              | J.S.A. INC.                                   | 3215' |  |
|                        | 98307  5 Property  SALADO DRAW 29  8 Operator |       |  |

<sup>10</sup> Surface Location

|                |        |                 | ,                        | " Sui     | Tace Local    | 1011             |               |                |        |
|----------------|--------|-----------------|--------------------------|-----------|---------------|------------------|---------------|----------------|--------|
| UL or lot no.  | Sec    | tion Township   | Range                    | Lot Idn   | Feet from the | North/South line | Feet from the | East/West line | County |
| C              | 29     | 26 SOUTH        | 33 EAST, N.M.P.M.        |           | 200'          | NORTH            | 1333'         | WEST           | LEA    |
|                |        |                 | " Bottom H               | ole Loca  | tion If Diff  | erent From S     | Surface       |                |        |
| UL or lot no.  | Sect   | ion Township    | Range                    | Lot Idn   | Feet from the | North/South line | Feet from the | East/West line | County |
| F              | 32     | 26 SOUTH        | 33 EAST, N.M.P.M.        |           | 161'          | SOUTH            | 1696'         | WEST           | LEA    |
| 12 Dedicated A | cres 1 | Joint or Infill | 14 Consolidation Code 15 | Order No. |               |                  |               |                | -      |

R-20300

No allowable will be assigned to this completion until all interests have been consolidated or a non-standard unit has been approved by the division.