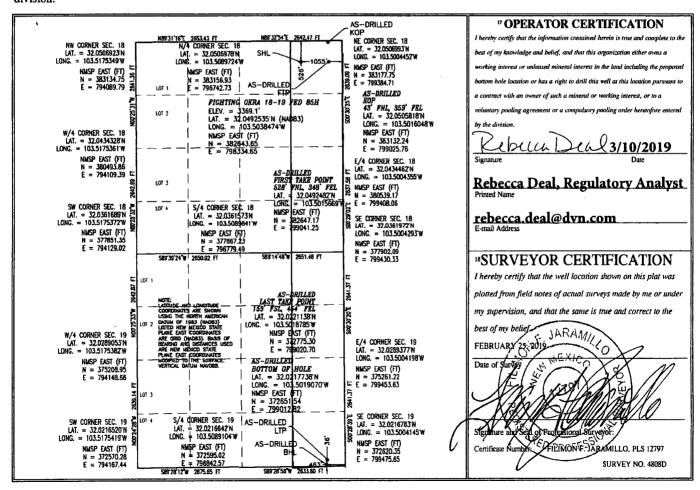

## WELL LOCATION AND ACREAGE DEDICATION PLAT

|                      | API Numbe<br>5-44174 |                                                     |       | <sup>2</sup> Pool Code<br>98094 | •                     | ' Pool Name<br>WC-025 G-09 S253336D; Upper Wolfcamp |               |                |                                        |
|----------------------|----------------------|-----------------------------------------------------|-------|---------------------------------|-----------------------|-----------------------------------------------------|---------------|----------------|----------------------------------------|
| Property Code 315691 |                      | <sup>5</sup> Property Name FIGHTING OKRA 18-19 FED  |       |                                 |                       |                                                     |               |                | <sup>6</sup> Well Number<br><b>85H</b> |
| 'OGRID №.<br>6137    |                      | Operator Name DEVON ENERGY PRODUCTION COMPANY, L.P. |       |                                 |                       |                                                     |               |                | Elevation 3369.1                       |
|                      |                      |                                                     |       |                                 | <sup>10</sup> Surface | Location                                            |               |                |                                        |
| UL or lot no.        | Section              | Township                                            | Range | Lot Idn                         | Feet from the         | North/South line                                    | Feet from the | East/West line | County                                 |
| A                    | 18                   | 26 S                                                | 34 E  |                                 | 526                   | NORTH                                               | 1055          | EAST           | LEA                                    |

"Bottom Hole Location If Different From Surface UL or lot no. Section Township Feet from the North/South line Feet from the East/West line County Range **EAST** 19 26 S 34 E SOUTH 463 P 36 LEA 12 Dedicated Acres Joint or Infill Consolidation Code Order No. 320

No allowable will be assigned to this completion until all interests have been consolidated or a non-standard unit has been approved by the division.