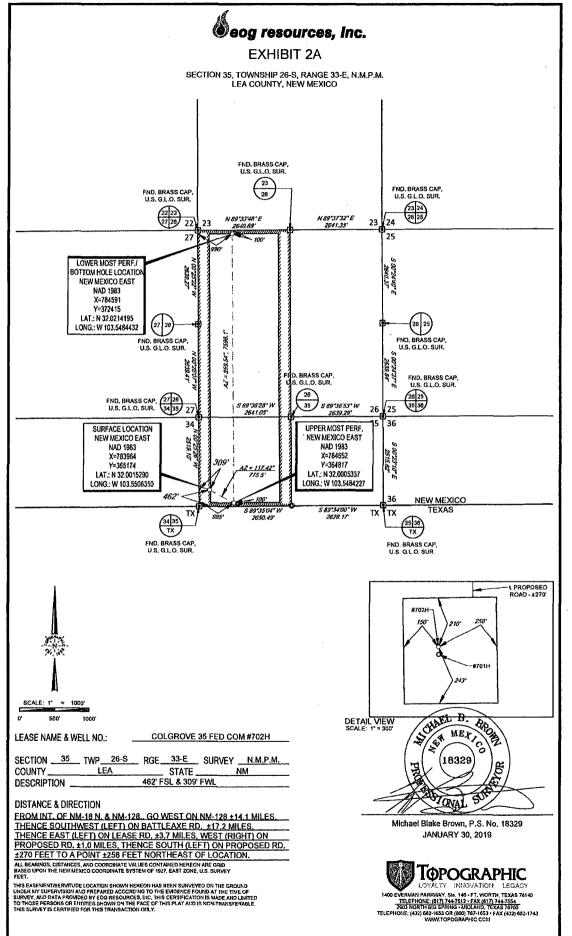

THIS EASEMENT/SERVITUDE LOCATION SHOWN HEREON HAS BEEN SURVEYED ON THE GROUND UNDER MY SUPERVISION AND PREPARED ACCORDING TO THE EVIDENCE FOUND AT THE TIME OF SURVEY, AND DATA PROVIDED BY EOG RESOURCES, INC. THIS CERTIFICATION IS MADE AND LIMITED TO THOSE PERSONS OR ENTITIES SHOWN ON THE FACE OF THIS PLAT AND IS NON-TRANSFERABLE. THIS SURVEY IS CERTIFIED FOR THIS TRANSACTION ONLY.