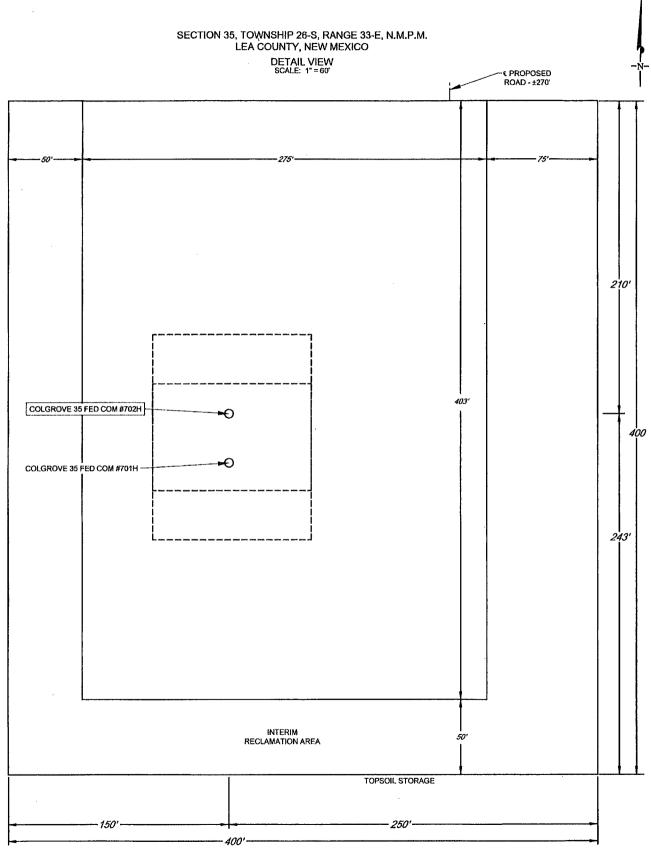

#### 32. Additional remarks, continued

The road and flow line route also changed slightly at the well pad: Access road and flow line running north and south into pad moved west about 50 feet.

Plats and sketches of the changes are attached to sundry. This has been previously covered within the boundaries of arch and EA survey coverage. We request this be approved through a CAD-X.

THIS EASEMENT/SERVITUDE LOCATION SHOWN HEREON HAS BEEN SURVEYED ON THE GROUND UNDER MY SUPERVISION AND PREPARED ACCORDING TO THE EVIDENCE FOUND AT THE TIME OF SURVEY, AND DATA PROVIDED BY EOG RESOURCES, INC. THIS CERTIFICATION IS MADE AND LIMITED TO THOSE PERSONS OR ENTITIES SHOWN ON THE FACE OF THIS PLAT AND IS NON-TRANSFERABLE. THIS SURVEY IS CERTIFIED FOR THIS TRANSACTION ONLY.