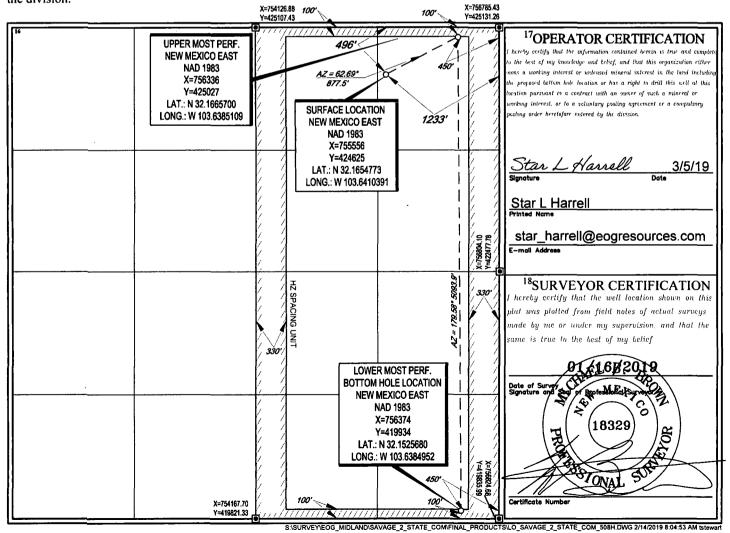

■ AMENDED REPORT

|                                                   |                        | W                          | ELL LO           | CATION                 | N AND ACRI               | EAGE DEDICA                             | ATION PLAT    | Γ              |                        |  |
|---------------------------------------------------|------------------------|----------------------------|------------------|------------------------|--------------------------|-----------------------------------------|---------------|----------------|------------------------|--|
| <sup>1</sup> API Number<br>30-025 - <i>446 94</i> |                        |                            |                  | <sup>2</sup> Pool Code |                          | <sup>3</sup> Pool Name                  |               |                |                        |  |
|                                                   |                        |                            | <u> </u>         | 97964                  |                          | WC-025 G-07 S243225C; Lower Bone Spring |               |                |                        |  |
| Property Code                                     |                        |                            |                  |                        | <sup>5</sup> Property Na | operty Name                             |               |                | ell Number             |  |
| 321651                                            |                        | SAVAGE 2 STATE COM         |                  |                        |                          |                                         |               |                | 508H                   |  |
| OGRID No.                                         |                        | <sup>8</sup> Operator Name |                  |                        |                          |                                         |               | 9,             | <sup>9</sup> Elevation |  |
| 7377                                              |                        | EOG RESOURCES, INC.        |                  |                        |                          |                                         |               | 8              | 3542'                  |  |
|                                                   |                        |                            |                  |                        | <sup>10</sup> Surface Lo | cation                                  |               |                |                        |  |
| UL or lot no.                                     | Section                | Township                   | Range            | Lot Idn                | Feet from the            | North/South line                        | Feet from the | East/West line | County                 |  |
| 1                                                 | 2                      | 25-S                       | 32-E             | -                      | 496'                     | NORTH                                   | 1233'         | EAST           | LEA                    |  |
|                                                   | <u> </u>               | <u> </u>                   | 11 <sub>B</sub>  | ottom Hol              | e Location If Di         | fferent From Sur                        | face          |                |                        |  |
| UL or lot no.                                     | Section                | Township                   | Range            | Lot Idn                | Feet from the            | North/South line                        | Feet from the | East/West line | County                 |  |
| P                                                 | 2                      | 25-S                       | 32-E             | -                      | 100'                     | SOUTH                                   | 450'          | EAST           | LEA                    |  |
| <sup>12</sup> Dedicated Acres 320.67              | <sup>13</sup> Joint or | Infill 14Co                | onsolidation Cod | e <sup>15</sup> Orde   | r No.                    |                                         |               |                |                        |  |