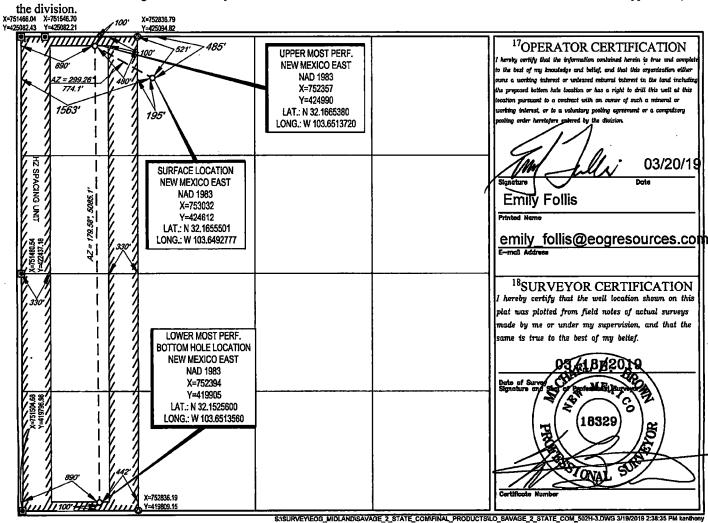

| District I<br>1625 N. French Dr., Hobbs, NM 88240<br>Phone: (575) 393-6161 Fax: (575) 393-0720<br>District II<br>811 S. First St., Artesia, NM 88210<br>Phone: (575) 748-1283 Fax: (575) 748-9720<br>District III<br>1000 Rio Brazos Road, Aztec, NM 87410<br>Phone: (505) 334-6178 Fax: (505) 334-6170<br>District IV<br>1220 S. St. Francis Dr., Santa Fe, NM 87505<br>Phone: (505) 476-3460 Fax: (505) 476-3462 |                        |                                                   |                                                  | State of New Mexico<br>Energy, Minerals & Natural Resources<br>Department<br>OIL CONSERVATION DIVISIONER<br>1220 South St. Francis Dr.<br>Santa Fe, NM 87505<br>UL LOCATION AND ACREAGE DEDICATION FLAT<br>[97964]<br>WC-025 G-07 S243225C; LWR |                    |                                                                |                           |          | Re<br>ubmit one                | FORM C-102<br>evised August 1, 2011<br>e copy to appropriate<br>District Office<br>MENDED REPORT |  |
|--------------------------------------------------------------------------------------------------------------------------------------------------------------------------------------------------------------------------------------------------------------------------------------------------------------------------------------------------------------------------------------------------------------------|------------------------|---------------------------------------------------|--------------------------------------------------|-------------------------------------------------------------------------------------------------------------------------------------------------------------------------------------------------------------------------------------------------|--------------------|----------------------------------------------------------------|---------------------------|----------|--------------------------------|--------------------------------------------------------------------------------------------------|--|
| WELL LOCATION AND ACREAGE DEDICATION PLAT                                                                                                                                                                                                                                                                                                                                                                          |                        |                                                   |                                                  |                                                                                                                                                                                                                                                 |                    |                                                                |                           |          |                                |                                                                                                  |  |
| <sup>1</sup> API Number<br>30-025-45671                                                                                                                                                                                                                                                                                                                                                                            |                        |                                                   | [9                                               | <sup>2</sup> Pool Code<br>7964]                                                                                                                                                                                                                 | V                  | <sup>3</sup> Pool Name<br>WC-025 G-07 S243225C; LWR BONE SPRIN |                           |          |                                |                                                                                                  |  |
| Property Code<br>321651                                                                                                                                                                                                                                                                                                                                                                                            |                        |                                                   | <sup>5</sup> Property Name<br>SAVAGE 2 STATE COM |                                                                                                                                                                                                                                                 |                    |                                                                |                           |          | Well Number<br>502H            |                                                                                                  |  |
| <sup>7</sup> ogrid №.<br>7377                                                                                                                                                                                                                                                                                                                                                                                      |                        | <sup>8</sup> Operator Name<br>EOG RESOURCES, INC. |                                                  |                                                                                                                                                                                                                                                 |                    |                                                                |                           |          | <sup>°Elevation</sup><br>3520' |                                                                                                  |  |
| <sup>10</sup> Surface Location                                                                                                                                                                                                                                                                                                                                                                                     |                        |                                                   |                                                  |                                                                                                                                                                                                                                                 |                    |                                                                |                           |          |                                |                                                                                                  |  |
| UL or lot no.<br>3                                                                                                                                                                                                                                                                                                                                                                                                 | Section<br>2           | Township<br>25–S                                  | Range<br>32–E                                    | Lot Idn<br>—                                                                                                                                                                                                                                    | Feet from the 485' |                                                                | Feet from the 1563'       | Ea<br>WE | st/West line<br>ST             | County<br>LEA                                                                                    |  |
| <u></u>                                                                                                                                                                                                                                                                                                                                                                                                            |                        |                                                   | 11                                               | Bottom Ho                                                                                                                                                                                                                                       | ole Location If    | Different From Su                                              | rface                     |          |                                |                                                                                                  |  |
| UL or lot no.<br>M                                                                                                                                                                                                                                                                                                                                                                                                 | Section<br>2           | Township<br>25–S                                  | Range<br>32–E                                    |                                                                                                                                                                                                                                                 |                    |                                                                | Feet from the <b>890'</b> | E.<br>WE | ast/West line<br>ST            | County<br>LEA                                                                                    |  |
| <sup>12</sup> Dedicated Acres<br>160.10                                                                                                                                                                                                                                                                                                                                                                            | <sup>13</sup> Joint or | Infill <sup>14</sup> Co                           | nsolidation Co                                   | de <sup>15</sup> Ord                                                                                                                                                                                                                            | ler No.            | · ·                                                            |                           |          |                                | ······································                                                           |  |