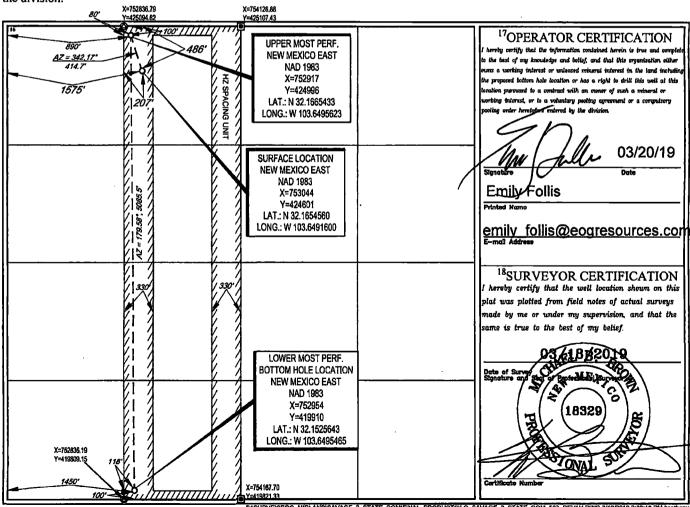

| District I<br>1625 N. French Dr., Ho<br>Phone: (575) 393-6161<br>District III<br>811 S. First St., Artesia,<br>Phone: (575) 748-1283<br>District III<br>1000 Rio Brazos Road,<br>Phone: (505) 334-6178<br>District IV | 93-0720                   |                                                   | State of New Mexico<br>Energy, Minerals & Natural Resources<br>Department<br>OIL CONSERVATION DIVISION<br>1220 South St. Francis Dr.<br>Santa Fe, NM 87505<br><u>VAR</u><br><u>CLL LOCATION AND ACREAGE DEDICATION PLAT</u><br><sup>3</sup> Pool Code<br>97964<br><u>WC-025 G-07 S2432<sup>2</sup>25C; LW</u><br><sup>3</sup> Property Name<br>SAVAGE 2 STATE COM |                                        |                         |                           |                    |                | FORM C-102<br>Revised August 1, 2011<br>Submit one copy to appropriate<br>District Office |               |  |
|-----------------------------------------------------------------------------------------------------------------------------------------------------------------------------------------------------------------------|---------------------------|---------------------------------------------------|-------------------------------------------------------------------------------------------------------------------------------------------------------------------------------------------------------------------------------------------------------------------------------------------------------------------------------------------------------------------|----------------------------------------|-------------------------|---------------------------|--------------------|----------------|-------------------------------------------------------------------------------------------|---------------|--|
| 1220 S. St. Francis Dr.,<br>Phone: (505) 476-3460                                                                                                                                                                     | <b>1 87505</b><br>76-3462 |                                                   | Santa Fe, NM 87505 MAN EIVE                                                                                                                                                                                                                                                                                                                                       |                                        |                         |                           |                    | ] AM           | IENDED REPORT                                                                             |               |  |
|                                                                                                                                                                                                                       |                           | W                                                 | ELL L                                                                                                                                                                                                                                                                                                                                                             | OCATIO                                 | N AND ACR               | EAGE DEDIC                | ATIONPLA           | Т              |                                                                                           |               |  |
| <sup>1</sup> API Number<br>30-025-45672                                                                                                                                                                               |                           |                                                   |                                                                                                                                                                                                                                                                                                                                                                   | 97964 WC-025 G-07 S243225C; LWR BONE S |                         |                           |                    |                |                                                                                           | SPRING        |  |
| <sup>1</sup> Property Code<br>321651                                                                                                                                                                                  |                           | <sup>5</sup> Property Name<br>SAVAGE 2 STATE COM  |                                                                                                                                                                                                                                                                                                                                                                   |                                        |                         |                           |                    |                | <sup>6</sup> Well Number<br>503H                                                          |               |  |
| <sup>7</sup> OGRID №.<br>7377                                                                                                                                                                                         |                           | <sup>8</sup> Operator Name<br>EOG RESOURCES, INC. |                                                                                                                                                                                                                                                                                                                                                                   |                                        |                         |                           |                    |                | <sup>°Elevation</sup><br>3520'                                                            |               |  |
|                                                                                                                                                                                                                       |                           |                                                   |                                                                                                                                                                                                                                                                                                                                                                   |                                        | <sup>10</sup> Surface L | ocation                   |                    |                |                                                                                           |               |  |
| UL or lot no.                                                                                                                                                                                                         | Section<br>2              | Towaship<br>25–S                                  | Range<br>32–E                                                                                                                                                                                                                                                                                                                                                     | M<br>In                                | Feet from the 496'      | North/South line<br>NORTH | Feet from the 1575 | East/V<br>WES7 | Vest line<br>[                                                                            | County<br>LEA |  |
|                                                                                                                                                                                                                       |                           |                                                   | 11                                                                                                                                                                                                                                                                                                                                                                | Bottom Ho                              | le Location If I        | Different From Su         | rface              |                |                                                                                           |               |  |
| UL or lot no.                                                                                                                                                                                                         | Section                   | 1 ·                                               | Range                                                                                                                                                                                                                                                                                                                                                             | Lot Idn                                |                         | 1 1                       | Feet from the      |                | County                                                                                    |               |  |
|                                                                                                                                                                                                                       | 2                         | 25-S                                              | 32–E                                                                                                                                                                                                                                                                                                                                                              | -                                      | 100'                    | SOUTH                     | 1450'              | WES]           | r I                                                                                       | LEA           |  |

No allowable will be assigned to this completion until all interests have been consolidated or a non-standard unit has been approved by the division.

<sup>5</sup>Order No.

12 Dedicated Acres

160.19

Joint or Infill

<sup>4</sup>Consolidation Code

S1SURVEYEOG\_MIDLANDISAVAGE\_2\_STATE\_COMIFINAL\_PRODUCTSILO\_SAVAGE\_2\_STATE\_COM\_503\_REV1H.DW3 3/19/2019 2:39:48 PM Kenth