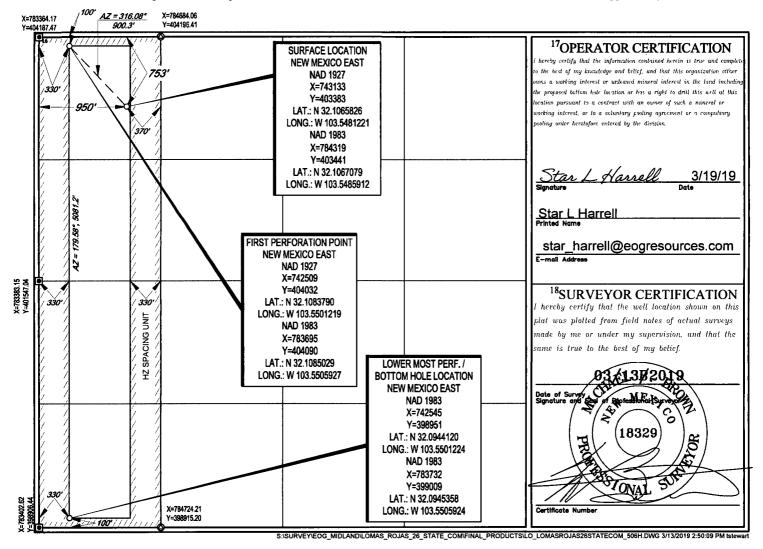

| District I<br>1625 N. French Dr., F<br>Phone: (575) 393-616<br>District II<br>811 S. First St., Artes<br>Phone: (575) 748-128<br>District III<br>1000 Rio Brazos Roa<br>Phone: (505) 334-617<br>District IV<br>1220 S. St. Francis D.<br>Phone: (505) 476-346 | 93-0720<br>48-9720<br>7410<br>34-6170<br>1 87505<br>76-3462 |                            | State of New Mexico<br>Energy, Minerals & Natural Resources<br>Department<br>OIL CONSERVATION DIVISION<br>1220 South St. Francis Dr.<br>Santa Fe, NM 87505 |                                 |                  |                                                        |               | FORM C-102<br>Revised August 1, 2011<br>Submit one copy to appropriate<br>District Office |                        |                          |  |  |
|---------------------------------------------------------------------------------------------------------------------------------------------------------------------------------------------------------------------------------------------------------------|-------------------------------------------------------------|----------------------------|------------------------------------------------------------------------------------------------------------------------------------------------------------|---------------------------------|------------------|--------------------------------------------------------|---------------|-------------------------------------------------------------------------------------------|------------------------|--------------------------|--|--|
| WELL LOCATION AND ACREAGE DEDICATION PLAT                                                                                                                                                                                                                     |                                                             |                            |                                                                                                                                                            |                                 |                  |                                                        |               |                                                                                           |                        |                          |  |  |
| <sup>1</sup> API Number<br>30-025_4 <i>45746</i>                                                                                                                                                                                                              |                                                             |                            | ×                                                                                                                                                          | <sup>2</sup> Pool Code<br>51020 |                  | <sup>3</sup> Pool Name<br>Red Hills; Lower Bone Spring |               |                                                                                           |                        |                          |  |  |
| <sup>4</sup> Property Code                                                                                                                                                                                                                                    |                                                             |                            |                                                                                                                                                            | <sup>5</sup> Property Name      |                  |                                                        |               |                                                                                           |                        | <sup>6</sup> Well Number |  |  |
| 37858                                                                                                                                                                                                                                                         |                                                             | LOMAS ROJAS 26 STATE COM   |                                                                                                                                                            |                                 |                  |                                                        |               |                                                                                           | 506H                   |                          |  |  |
| <sup>7</sup> OGRID No.                                                                                                                                                                                                                                        |                                                             | <sup>8</sup> Operator Name |                                                                                                                                                            |                                 |                  |                                                        |               |                                                                                           | <sup>9</sup> Elevation |                          |  |  |
| 7377                                                                                                                                                                                                                                                          |                                                             | EOG RESOURCES, INC.        |                                                                                                                                                            |                                 |                  |                                                        |               |                                                                                           | 3342'                  |                          |  |  |
| <sup>10</sup> Surface Location                                                                                                                                                                                                                                |                                                             |                            |                                                                                                                                                            |                                 |                  |                                                        |               |                                                                                           |                        |                          |  |  |
| UL or lot no.                                                                                                                                                                                                                                                 | Section                                                     | Township                   | Range                                                                                                                                                      | Lot Idn                         | Feet from the    | North/South line                                       | Feet from the | East/                                                                                     | West line              | County                   |  |  |
| D                                                                                                                                                                                                                                                             | 26                                                          | 25-S                       | 33-E                                                                                                                                                       | - ·                             | 753'             | NORTH                                                  | 950'          | WEST                                                                                      | t   Li                 | EA                       |  |  |
|                                                                                                                                                                                                                                                               |                                                             |                            | 11                                                                                                                                                         | Bottom Ho                       | le Location If I | Different From Sur                                     | face          |                                                                                           |                        |                          |  |  |
| UL or lot no.                                                                                                                                                                                                                                                 | Section                                                     | Township                   | Range                                                                                                                                                      | Lot Idn                         | Feet from the    | North/South line                                       | Feet from the | East/                                                                                     | West line              | County                   |  |  |
| М                                                                                                                                                                                                                                                             | 26                                                          | 25-S                       | 33-E                                                                                                                                                       | -                               | 100'             | SOUTH                                                  | 330'          | WEST                                                                                      | េ   អ                  | EA                       |  |  |
| <sup>12</sup> Dedicated Acres<br>160.00                                                                                                                                                                                                                       | <sup>13</sup> Joint or                                      | Infill <sup>14</sup> Co    | onsolidation Co                                                                                                                                            | de <sup>15</sup> Orde           | r No.            |                                                        |               |                                                                                           |                        |                          |  |  |