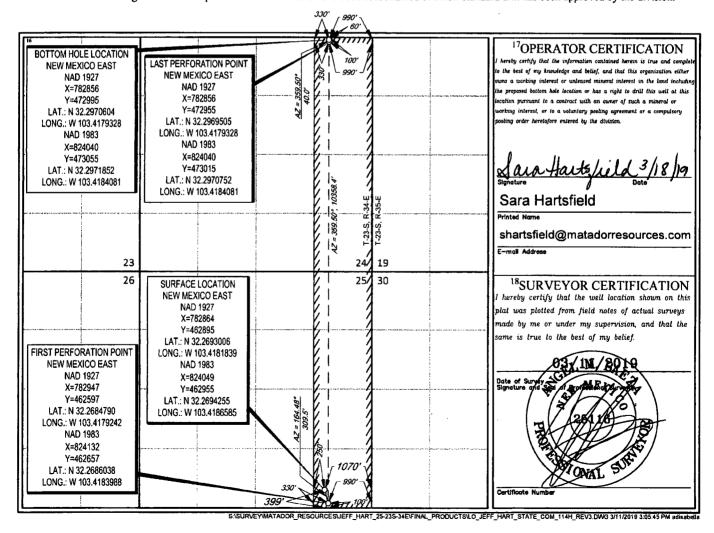

AMENDED REPORT

WELL LOCATION AND ACREAGE DEDICATION PLAT

| 30-024- 457 58<br>Property Code      |                          |                            |                            | <sup>2</sup> Pool Code | T                        | <sup>3</sup> Pool Name Antelope Ridge;Bone Spring |               |                                       |                        |  |
|--------------------------------------|--------------------------|----------------------------|----------------------------|------------------------|--------------------------|---------------------------------------------------|---------------|---------------------------------------|------------------------|--|
|                                      |                          |                            |                            | 2200                   |                          |                                                   |               |                                       |                        |  |
| <sup>4</sup> Property Code           |                          |                            | <sup>5</sup> Property Name |                        |                          |                                                   |               | <sup>6</sup> Well Number              |                        |  |
| 72 13 86                             |                          | JEFF HART STATE COM        |                            |                        |                          |                                                   |               | 1                                     | 114H                   |  |
| OGRID No.                            |                          | *Operator Name             |                            |                        |                          |                                                   |               | 9                                     | <sup>9</sup> Elevation |  |
| 228937                               |                          | MATADOR PRODUCTION COMPANY |                            |                        |                          |                                                   |               |                                       | 3397'                  |  |
|                                      |                          |                            |                            |                        | <sup>10</sup> Surface Lo | cation                                            |               |                                       |                        |  |
| UL or lot no.                        | Section                  | Township                   | Range                      | Lot Idn                | Feet from the            | North/South line                                  | Feet from the | East/West line                        | County                 |  |
| P                                    | 25                       | 23-S                       | 34-E                       | -                      | 399'                     | SOUTH                                             | 1070'         | EAST                                  | LEA                    |  |
|                                      | •                        | <b>.</b>                   | 11 B                       | ottom Hol              | e Location If D          | ifferent From Sur                                 | face          |                                       | ·····                  |  |
| UL or lot no.                        | Section                  | Township                   | Range                      | Lot Idn                | Feet from the            | North/South line                                  | Feet from the | East/West line                        | County                 |  |
| A                                    | 24                       | 23-S                       | 34-E                       | -                      | 60'                      | NORTH                                             | 990'          | EAST                                  | LEA                    |  |
| <sup>12</sup> Dedicated Acres<br>320 | <sup>13</sup> Joint or 1 | Infili 14Co                | nsolidation Cod            | e <sup>18</sup> Ordei  | r No.                    | ·· · · · · · · · · · · · · · · · · · ·            |               | · · · · · · · · · · · · · · · · · · · |                        |  |