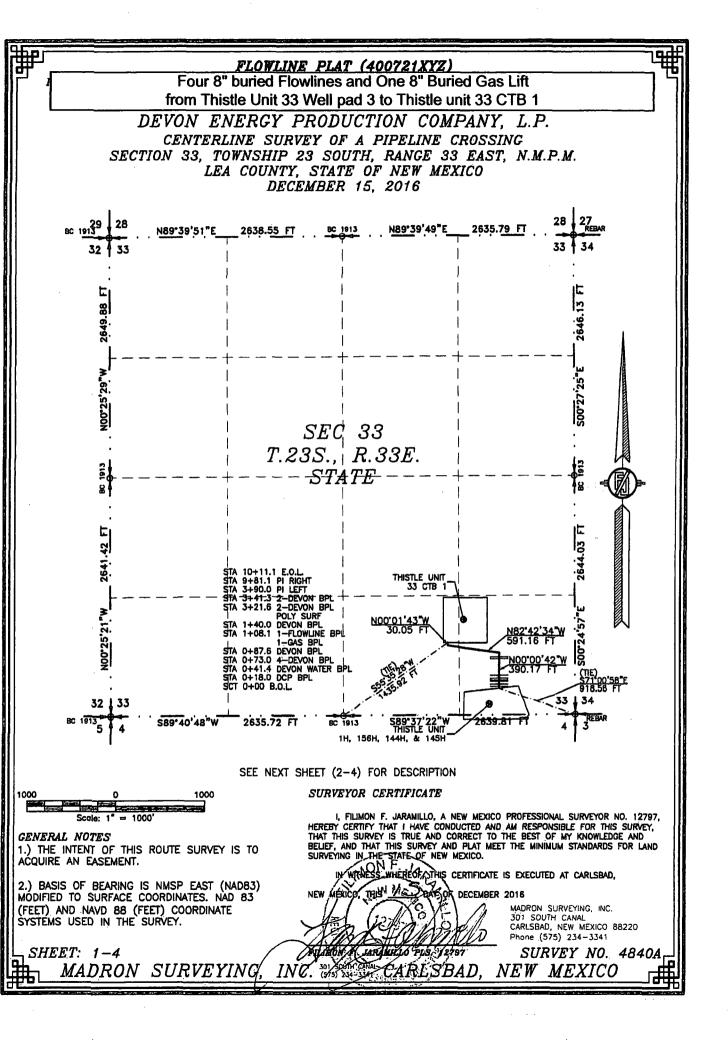

| ₽       |                                                     |                                     | FLOWLI                              | IE PLAT (400721XYZ                             | )                                                                            |  |  |  |  |  |
|---------|-----------------------------------------------------|-------------------------------------|-------------------------------------|------------------------------------------------|------------------------------------------------------------------------------|--|--|--|--|--|
| - [     | Four 8" buried Flowlines and One 8" Buried Gas Lift |                                     |                                     |                                                |                                                                              |  |  |  |  |  |
| L       |                                                     |                                     |                                     | Well pad 3 to Thistle u                        |                                                                              |  |  |  |  |  |
|         |                                                     |                                     |                                     | PRODUCTION CON                                 | •                                                                            |  |  |  |  |  |
|         | ,                                                   |                                     |                                     | <i>VEY OF A PIPELINE<br/>23 SOUTH, RANGE 3</i> |                                                                              |  |  |  |  |  |
|         | -                                                   |                                     |                                     | , STATE OF NEW MI                              |                                                                              |  |  |  |  |  |
|         |                                                     |                                     | DEC                                 | EMBER 15, 2016                                 |                                                                              |  |  |  |  |  |
| ٨       |                                                     | AND 30 FEET WIE                     | E CROSSING STAT                     | DESCRIPTION                                    | ECTION 33, TOWNSHIP 23 SOUTH,                                                |  |  |  |  |  |
| R       | ANGE 33 EAS                                         |                                     | COUNTY, STATE (                     |                                                | 5 FEET EACH SIDE OF THE FOLLOW                                               |  |  |  |  |  |
|         |                                                     |                                     |                                     |                                                |                                                                              |  |  |  |  |  |
| N       | .M.P.M., WHE                                        | NCE THE SOUTHE                      | AST CORNER OF                       | AID SECTION 33, TOWNSHIP 2                     | IP 23 SOUTH, RANGE 33 EAST,<br>23 SOUTH, RANGE 33 EAST, N.M.P.I              |  |  |  |  |  |
|         |                                                     | '58"E, A DISTANC<br>0'42"W A DISTAN |                                     | T;<br>TT TO AN ANGLE POINT OF TH               | E LINE HEREIN DESCRIBED:                                                     |  |  |  |  |  |
| T       | HENCE N82"4                                         | 2'34"W A DISTAN                     | CE OF 591.16 FE                     | ET TO AN ANGLE POINT OF TH                     |                                                                              |  |  |  |  |  |
| Q       | UARTER COR                                          | NER OF SAID SEC                     |                                     |                                                | T, N.M.P.M. BEARS S55'35'28"W, A                                             |  |  |  |  |  |
|         |                                                     | 1435.92 FEET;                       |                                     |                                                |                                                                              |  |  |  |  |  |
| S<br>A  | AID STRIP OF<br>ND BEING AL                         | LAND BEING 10                       | 11.38 FEET OR 6<br>TIES AS FOLLOWS: | .30 RODS IN LENGTH, CONTA                      | INING 0.697 ACRES MORE OR LESS                                               |  |  |  |  |  |
|         | E/4 SE/4                                            | 850.56 L.F.                         | 51.55 RODS                          | 0.586 ACRES                                    |                                                                              |  |  |  |  |  |
| S       | N/4 SE/4                                            | 160.82 L.F.                         | 9.75 RODS                           | 0.111 ACRES                                    |                                                                              |  |  |  |  |  |
|         |                                                     |                                     |                                     |                                                |                                                                              |  |  |  |  |  |
|         |                                                     |                                     |                                     |                                                |                                                                              |  |  |  |  |  |
|         |                                                     |                                     |                                     |                                                |                                                                              |  |  |  |  |  |
|         |                                                     |                                     |                                     |                                                |                                                                              |  |  |  |  |  |
|         |                                                     |                                     |                                     |                                                |                                                                              |  |  |  |  |  |
|         |                                                     |                                     |                                     |                                                |                                                                              |  |  |  |  |  |
|         |                                                     |                                     |                                     |                                                |                                                                              |  |  |  |  |  |
|         |                                                     |                                     |                                     |                                                |                                                                              |  |  |  |  |  |
|         |                                                     |                                     |                                     |                                                |                                                                              |  |  |  |  |  |
|         |                                                     |                                     |                                     |                                                |                                                                              |  |  |  |  |  |
|         |                                                     |                                     |                                     |                                                |                                                                              |  |  |  |  |  |
|         |                                                     |                                     |                                     |                                                | ·                                                                            |  |  |  |  |  |
|         |                                                     |                                     |                                     |                                                |                                                                              |  |  |  |  |  |
|         |                                                     |                                     |                                     |                                                |                                                                              |  |  |  |  |  |
|         |                                                     |                                     |                                     |                                                |                                                                              |  |  |  |  |  |
|         |                                                     |                                     |                                     |                                                |                                                                              |  |  |  |  |  |
|         |                                                     |                                     |                                     | SURVEYOR CERTIFICATE                           |                                                                              |  |  |  |  |  |
|         |                                                     |                                     | ,                                   |                                                | NEW MEXICO PROFESSIONAL SURVEYOR NO                                          |  |  |  |  |  |
|         | RAL NOTES                                           |                                     |                                     | THAT THIS SURVEY IS TRUE AND                   | NDUCTED AND AM RESPONSIBLE FOR THIS S<br>CORRECT TO THE BEST OF MY KNOWLEDGE |  |  |  |  |  |
|         | IE INTENT OI<br>RE AN EASE                          | f this route su<br>Ment.            | RVEY IS TO                          | SURVEYING IN THE STATE FOF NEV                 | ND PLAT MEET THE MINIMUM STANDARDS FI                                        |  |  |  |  |  |
|         |                                                     | RING IS NMSP EA                     | ST                                  | IN WITNESS WHEREOF, THIS                       | GERTIFICATE IS EXECUTED AT CARLSBAD,                                         |  |  |  |  |  |
|         |                                                     | FACE COORDINATES                    |                                     | NEW MEXICO, THIS 2 DATE                        | MADRON SURVEYING, INC.                                                       |  |  |  |  |  |
|         |                                                     |                                     |                                     | 1 mai stran                                    | 301 SOUTH CANAL<br>CARLSBAD, NEW MEXICO 88                                   |  |  |  |  |  |
| ~-      |                                                     |                                     |                                     | V MARSHAM                                      | Phone (575) 234-3341                                                         |  |  |  |  |  |
| SE<br>1 | EET: 2–<br>MADR                                     |                                     |                                     | 301 SOUTH CANAL CA DI                          | NEW MEYICO                                                                   |  |  |  |  |  |
|         | MADR                                                | UN SURV                             | 1111V\$, 11                         | V. (575) 224-3341 VARIED                       | GAD, NEW MEAICO                                                              |  |  |  |  |  |