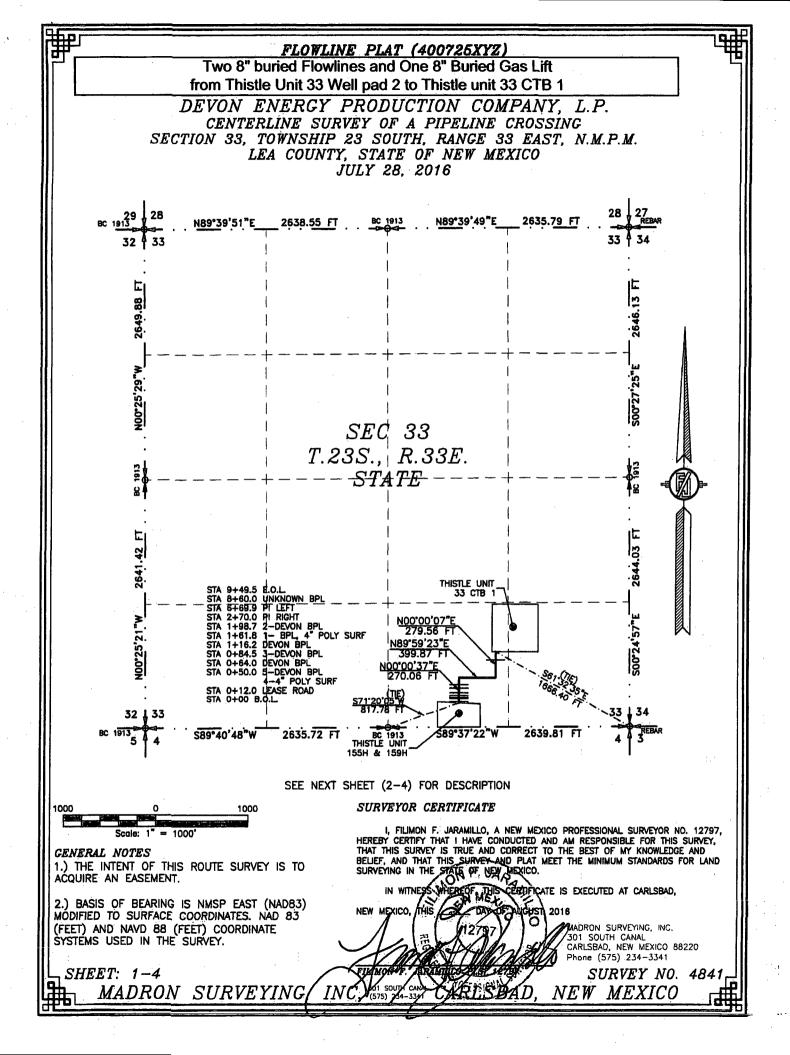

FLOWLINE PLAT (400725XYZ) Two 8" buried Flowlines and One 8" Buried Gas Lift from Thistle Unit 33 Well pad 2 to Thistle unit 33 CTB 1 DEVON ENERGY PRODUCTION COMPANY, L.P. CENTERLINE SURVEY OF A PIPELINE CROSSING SECTION 33, TOWNSHIP 23 SOUTH, RANGE 33 EAST, N.M.P.M. LEA COUNTY, STATE OF NEW MEXICO JULY 28. 2016 DESCRIPTION A STRIP OF LAND 30 FEET WIDE CROSSING STATE OF NEW MEXICO LAND IN SECTION 33, TOWNSHIP 23 SOUTH, RANGE 33 EAST, N.M.P.M., LEA COUNTY, STATE OF NEW MEXICO AND BEING 15 FEET EACH SIDE OF THE FOLLOWING DESCRIBED CENTERLINE SURVEY: BEGINNING AT A POINT WITHIN THE SW/4 SE/4 OF SAID SECTION 33, TOWNSHIP 23 SOUTH, RANGE 33 EAST, N.M.P.M., WHENCE THE SOUTH QUARTER CORNER OF SAID SECTION 33, TOWNSHIP 23 SOUTH, RANGE 33 EAST, N.M.P.M. BEARS S71'20'05"W, A DISTANCE OF 817.78 FEET; THENCE NO0'00'37"E A DISTANCE OF 270.06 FEET TO AN ANGLE POINT OF THE LINE HEREIN DESCRIBED: THENCE N89'59'23"E A DISTANCE OF 399.87 FEET TO AN ANGLE POINT OF THE LINE HEREIN DESCRIBED; THENCE NOO'00'07"E A DISTANCE OF 279.56 FEET THE TERMINUS OF THIS CENTERLINE SURVEY, WHENCE THE SOUTHEAST CORNER OF SAID SECTION 33, TOWNSHIP 23 SOUTH, RANGE 33 EAST, N.M.P.M. BEARS S61\*32'35"E, A DISTANCE OF 1666.40 FEET; SAID STRIP OF LAND BEING 949.49 FEET OR 57.54 RODS IN LENGTH, CONTAINING 0.654 ACRES MORE OR LESS AND BEING ALLOCATED BY FORTIES AS FOLLOWS: SW/4 SE/4 949.49 L.F. 57.54 RODS 0.654 ACRES SURVEYOR CERTIFICATE I, FILIMON F. JARAMILLO, A-NEW MEXICO PROFESSIONAL SURVEYOR NO. 12797. I, FILMUN F. JACAMILLUF A-NEW MEALO PROFESSIONAL SURVEY NO. 12797, HEREBY CERTIFY THAT LHAVE CONDUCTED AND AM RESPONSIBLE FOR THIS SURVEY. THAT THIS SURVEY IS TRUE AND CORRECT TO THE BEST OF MY KNOWLEDGE AND BELIEF, AND THAT THIS SURVEY AND PLAY MEET THE MINIMUM STANDARDS FOR LAND SURVEYING IN THE STATE OF MEET THE MINIMUM STANDARDS FOR LAND GENERAL NOTES 1.) THE INTENT OF THIS ROUTE SURVEY IS TO ACQUIRE AN EASEMENT. IN WITNESS WHEREOR THIS CERTIFICATE S EXECUTED AT CARLSBAD, 121 2.) BASIS OF BEARING IS NMSP EAST NEW MEXICO. TH 2014 MÓDIFIED TO SURFACE COORDINATES. TOT SOUTH SURVEYING, INC. CARLSBAD, NEW MEXICO 88220 Phone (575) 234-3341 SHEET: 2-4 SURVEY NO. 484 301 SOLA MADRON SURVEYING RLSBAD, NEW MEXICO IN