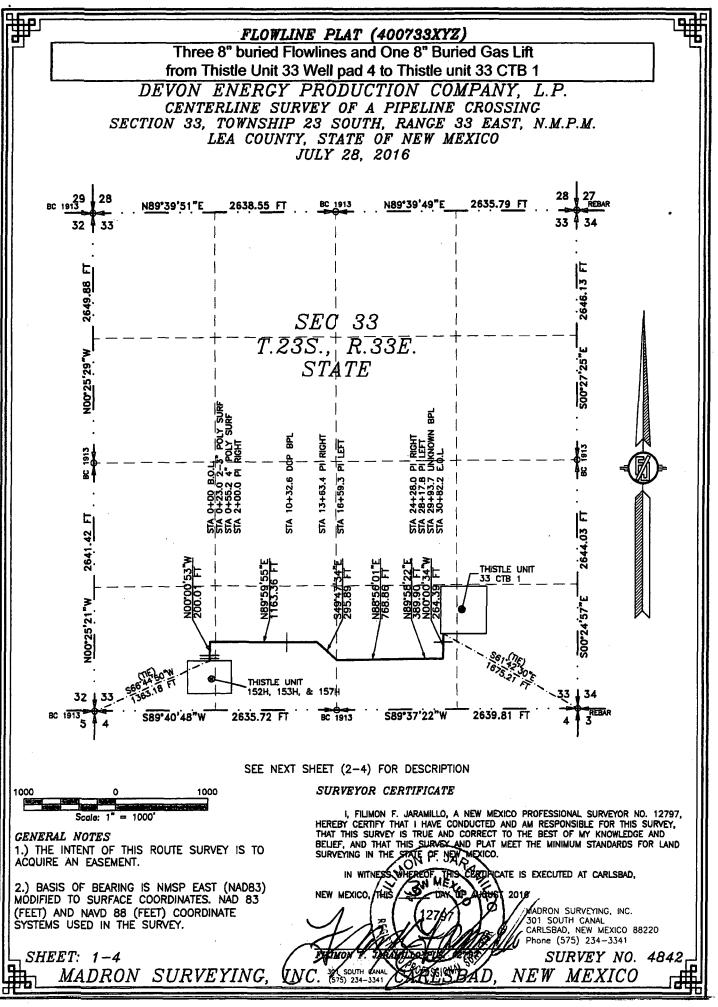

| FLOWLINE PLAT (400733XYZ)                                                                                                                                                                                                                                                                                                                                                                                                                                                                                                                                                                                                                                                                                                                                                                                                                                                                                                             |                                                                                                                                                                                           |     |  |  |  |  |  |  |  |  |
|---------------------------------------------------------------------------------------------------------------------------------------------------------------------------------------------------------------------------------------------------------------------------------------------------------------------------------------------------------------------------------------------------------------------------------------------------------------------------------------------------------------------------------------------------------------------------------------------------------------------------------------------------------------------------------------------------------------------------------------------------------------------------------------------------------------------------------------------------------------------------------------------------------------------------------------|-------------------------------------------------------------------------------------------------------------------------------------------------------------------------------------------|-----|--|--|--|--|--|--|--|--|
| Three 8" buried Flowlines and One 8" Buried Gas Lift                                                                                                                                                                                                                                                                                                                                                                                                                                                                                                                                                                                                                                                                                                                                                                                                                                                                                  |                                                                                                                                                                                           |     |  |  |  |  |  |  |  |  |
| from Thistle Unit 33 Well pad 4 to Thistle unit 33 CTB 1 DEVON ENERGY PRODUCTION COMPANY, L.P.                                                                                                                                                                                                                                                                                                                                                                                                                                                                                                                                                                                                                                                                                                                                                                                                                                        |                                                                                                                                                                                           |     |  |  |  |  |  |  |  |  |
| DEVON ENERGY PRODUCTION COMPANY, L.P.<br>CENTERLINE SURVEY OF A PIPELINE CROSSING<br>SECTION 33, TOWNSHIP 23 SOUTH, RANCE 33 EAST, N.M.P.M.<br>LEA COUNTY, STATE OF NEW MEXICO<br>JULY 28, 2016                                                                                                                                                                                                                                                                                                                                                                                                                                                                                                                                                                                                                                                                                                                                       |                                                                                                                                                                                           |     |  |  |  |  |  |  |  |  |
|                                                                                                                                                                                                                                                                                                                                                                                                                                                                                                                                                                                                                                                                                                                                                                                                                                                                                                                                       | DESCRIPTION                                                                                                                                                                               |     |  |  |  |  |  |  |  |  |
| A STRIP OF LAND 30 FEET WIDE CROSSING STATE<br>RANGE 33 EAST, N.M.P.M., LEA COUNTY, STATE O<br>DESCRIBED CENTERLINE SURVEY:                                                                                                                                                                                                                                                                                                                                                                                                                                                                                                                                                                                                                                                                                                                                                                                                           | E OF NEW MEXICO LAND IN SECTION 33, TOWNSHIP 23 SOUTH,<br>F NEW MEXICO AND BEING 15 FEET EACH SIDE OF THE FOLLOWING                                                                       |     |  |  |  |  |  |  |  |  |
| BEGINNING AT A POINT WITHIN THE SW/4 SW/4 (<br>N.M.P.M., WHENCE THE SOUTHWEST CORNER OF S<br>BEARS S66*44'50"W, A DISTANCE OF 1363.18 FEE                                                                                                                                                                                                                                                                                                                                                                                                                                                                                                                                                                                                                                                                                                                                                                                             | OF SAID SECTION 33, TOWNSHIP 23 SOUTH, RANGE 33 EAST,<br>SAID SECTION 33, TOWNSHIP 23 SOUTH, RANGE 33 EAST, N.M.P.M.<br>ET;                                                               |     |  |  |  |  |  |  |  |  |
| THENCE NO0°00'53"W A DISTANCE OF 200.01 FEET TO AN ANGLE POINT OF THE LINE HEREIN DESCRIBED;<br>THENCE N89°59'55"E A DISTANCE OF 1163.36 FEET TO AN ANGLE POINT OF THE LINE HEREIN DESCRIBED;<br>THENCE S49°47'34"E A DISTANCE OF 295.89 FEET TO AN ANGLE POINT OF THE LINE HEREIN DESCRIBED;<br>THENCE N88°56'01"E A DISTANCE OF 768.86 FEET TO AN ANGLE POINT OF THE LINE HEREIN DESCRIBED;<br>THENCE N89°58'22"E A DISTANCE OF 768.86 FEET TO AN ANGLE POINT OF THE LINE HEREIN DESCRIBED;<br>THENCE N89°58'22"E A DISTANCE OF 389.90 FEET TO AN ANGLE POINT OF THE LINE HEREIN DESCRIBED;<br>THENCE N00°00'34"W A DISTANCE OF 389.90 FEET TO AN ANGLE POINT OF THE LINE HEREIN DESCRIBED;<br>THENCE N00°00'34"W A DISTANCE OF 264.39 FEET THE TERMINUS OF THIS CENTERLINE SURVEY, WHENCE THE<br>SOUTHEAST CORNER OF SAID SECTION 33, TOWNSHIP 23 SOUTH, RANGE 33 EAST, N.M.P.M. BEARS S61°42'30"E, A<br>DISTANCE OF 1675.21 FEET; |                                                                                                                                                                                           |     |  |  |  |  |  |  |  |  |
| SAID STRIP OF LAND BEING 3082.40 FEET OR 18<br>AND BEING ALLOCATED BY FORTIES AS FOLLOWS:                                                                                                                                                                                                                                                                                                                                                                                                                                                                                                                                                                                                                                                                                                                                                                                                                                             | 6.81 RODS IN LENGTH, CONTAINING 2.123 ACRES MORE OR LESS                                                                                                                                  |     |  |  |  |  |  |  |  |  |
| SW/4 SW/4 260.23 L.F. 15.77 RODS<br>SE/4 SW/4 1386.23 L.F. 84.01 RODS<br>NW/4 SE/4 1435.94 L.F. 87.03 RODS                                                                                                                                                                                                                                                                                                                                                                                                                                                                                                                                                                                                                                                                                                                                                                                                                            | 0.179 ACRES<br>0.955 ACRES<br>0.989 ACRES                                                                                                                                                 |     |  |  |  |  |  |  |  |  |
|                                                                                                                                                                                                                                                                                                                                                                                                                                                                                                                                                                                                                                                                                                                                                                                                                                                                                                                                       |                                                                                                                                                                                           |     |  |  |  |  |  |  |  |  |
|                                                                                                                                                                                                                                                                                                                                                                                                                                                                                                                                                                                                                                                                                                                                                                                                                                                                                                                                       |                                                                                                                                                                                           |     |  |  |  |  |  |  |  |  |
|                                                                                                                                                                                                                                                                                                                                                                                                                                                                                                                                                                                                                                                                                                                                                                                                                                                                                                                                       |                                                                                                                                                                                           |     |  |  |  |  |  |  |  |  |
|                                                                                                                                                                                                                                                                                                                                                                                                                                                                                                                                                                                                                                                                                                                                                                                                                                                                                                                                       |                                                                                                                                                                                           |     |  |  |  |  |  |  |  |  |
|                                                                                                                                                                                                                                                                                                                                                                                                                                                                                                                                                                                                                                                                                                                                                                                                                                                                                                                                       |                                                                                                                                                                                           |     |  |  |  |  |  |  |  |  |
|                                                                                                                                                                                                                                                                                                                                                                                                                                                                                                                                                                                                                                                                                                                                                                                                                                                                                                                                       |                                                                                                                                                                                           |     |  |  |  |  |  |  |  |  |
|                                                                                                                                                                                                                                                                                                                                                                                                                                                                                                                                                                                                                                                                                                                                                                                                                                                                                                                                       |                                                                                                                                                                                           |     |  |  |  |  |  |  |  |  |
|                                                                                                                                                                                                                                                                                                                                                                                                                                                                                                                                                                                                                                                                                                                                                                                                                                                                                                                                       |                                                                                                                                                                                           |     |  |  |  |  |  |  |  |  |
|                                                                                                                                                                                                                                                                                                                                                                                                                                                                                                                                                                                                                                                                                                                                                                                                                                                                                                                                       |                                                                                                                                                                                           |     |  |  |  |  |  |  |  |  |
|                                                                                                                                                                                                                                                                                                                                                                                                                                                                                                                                                                                                                                                                                                                                                                                                                                                                                                                                       |                                                                                                                                                                                           |     |  |  |  |  |  |  |  |  |
|                                                                                                                                                                                                                                                                                                                                                                                                                                                                                                                                                                                                                                                                                                                                                                                                                                                                                                                                       |                                                                                                                                                                                           |     |  |  |  |  |  |  |  |  |
| ····                                                                                                                                                                                                                                                                                                                                                                                                                                                                                                                                                                                                                                                                                                                                                                                                                                                                                                                                  | SURVEYOR CERTIFICATE                                                                                                                                                                      |     |  |  |  |  |  |  |  |  |
|                                                                                                                                                                                                                                                                                                                                                                                                                                                                                                                                                                                                                                                                                                                                                                                                                                                                                                                                       | I, FILIMON F. JARAMILLO, A NEW MEXICO PROFESSIONAL SURVEYOR NO. 1279<br>HEREBY CERTIFY THAT I HAVE CONDUCTED AND AM RESPONSIBLE FOR THIS SURVE                                            |     |  |  |  |  |  |  |  |  |
| GENERAL NOTES<br>1.) THE INTENT OF THIS ROUTE SURVEY IS TO<br>ACQUIRE AN EASEMENT.                                                                                                                                                                                                                                                                                                                                                                                                                                                                                                                                                                                                                                                                                                                                                                                                                                                    | THAT THIS SURVEY IS TRUE AND CORRECT TO THE BEST OF MY KNOWLEDGE AND<br>BELIEF, AND THAT THIS GURYEY AND PLAT MEET THE MINIMUM STANDARDS FOR LAI<br>SURVEYING IN THE STATENOS NEW MEXICO. | · · |  |  |  |  |  |  |  |  |
| 2.) BASIS OF BEARING IS NMSP EAST<br>MODIFIED TO SURFACE COORDINATES.                                                                                                                                                                                                                                                                                                                                                                                                                                                                                                                                                                                                                                                                                                                                                                                                                                                                 | IN WITNESS WHEREOF, THIS CERTIFICATE IS EXECUTED AT CARLSBAD,<br>NEW MEXICO, THIS DAT LET AUGUST 2016<br>(12797) (MADRON SURVEYING, INC.<br>301 SOUTH CANAL                               |     |  |  |  |  |  |  |  |  |
|                                                                                                                                                                                                                                                                                                                                                                                                                                                                                                                                                                                                                                                                                                                                                                                                                                                                                                                                       | CARLSBAD, NEW MEXICO 88220<br>Phone (575) 234-3341                                                                                                                                        |     |  |  |  |  |  |  |  |  |
| SHEET: 2-4<br>MADRON SURVEYING, (IN                                                                                                                                                                                                                                                                                                                                                                                                                                                                                                                                                                                                                                                                                                                                                                                                                                                                                                   | C (575) 234-3341 CARLSBAD, NEW MEXICO                                                                                                                                                     |     |  |  |  |  |  |  |  |  |
|                                                                                                                                                                                                                                                                                                                                                                                                                                                                                                                                                                                                                                                                                                                                                                                                                                                                                                                                       | CT (575) 234-3341 CAALWODAD, IVEW MILAICO                                                                                                                                                 |     |  |  |  |  |  |  |  |  |
|                                                                                                                                                                                                                                                                                                                                                                                                                                                                                                                                                                                                                                                                                                                                                                                                                                                                                                                                       |                                                                                                                                                                                           |     |  |  |  |  |  |  |  |  |