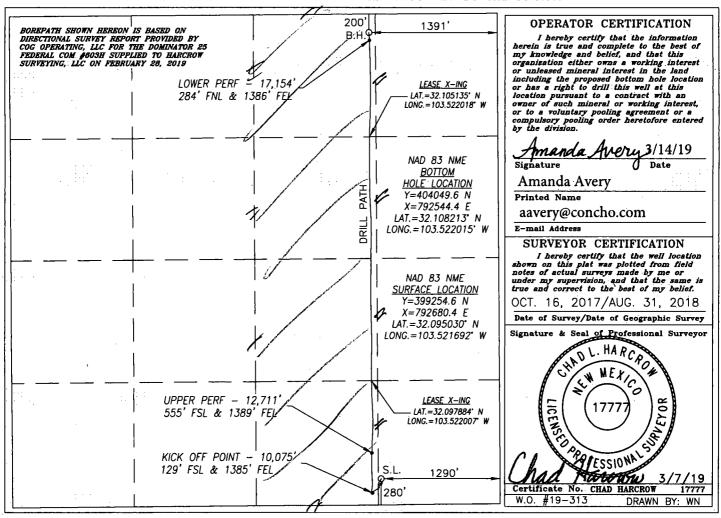

□ AMENDED REPORT

| API Number<br>30-025-44816 | Pool Code<br>98094 | ACREAGE DEDICATION PLAT  Pool Name Bobcat Draw; Wolfcamp |  |  |  |
|----------------------------|--------------------|----------------------------------------------------------|--|--|--|
| Property Code<br>321209    | Prop               | perty Name Well Number 25 FEDERAL COM 603H               |  |  |  |
| ogrid No.<br>229137        |                    | rator Name Elevation 3335.8'                             |  |  |  |

## Surface Location

| UL c | or lot No. | Section | Township | Range | Lot Idn | Feet from the | North/South line | Feet from the | East/West line | County |
|------|------------|---------|----------|-------|---------|---------------|------------------|---------------|----------------|--------|
| l    | Ρ          | 25      | 25-S     | 33-E  |         | 280           | SOUTH            | 1290          | EAST           | LEA    |

## Bottom Hole Location If Different From Surface

| ٠ | UL or lot No.                                                      | Section | Township | Range | Lot Idn | Feet from the | North/South line | Feet from the | East/West line | County |
|---|--------------------------------------------------------------------|---------|----------|-------|---------|---------------|------------------|---------------|----------------|--------|
|   | В                                                                  | 25      | 25-S     | 33-E  |         | 200           | NORTH            | 1391          | EAST           | LEA    |
| İ | Dedicated Acres   Joint or Infill   Consolidation Code   Order No. |         |          |       |         |               |                  |               |                |        |
|   | 160                                                                |         |          |       |         | Λ.            | 15L-767          | 2             | <u>.</u>       |        |