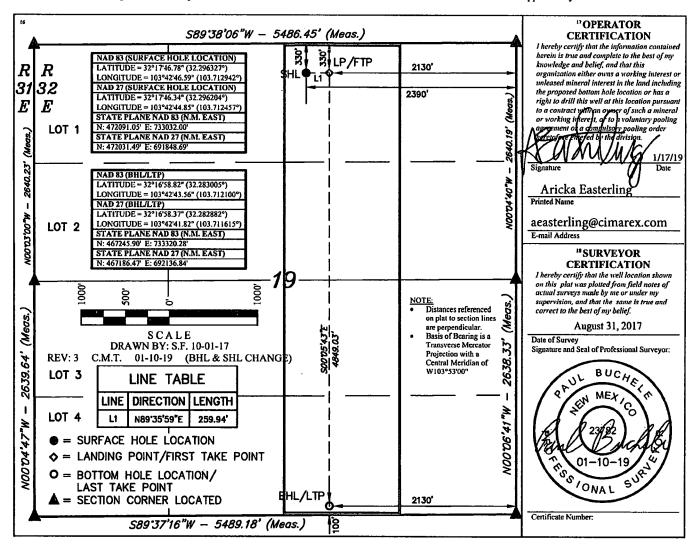

WELL LOCATION AND ACREAGE DEDICATION BY TO STATE T

| 30-025-45190         | <sup>2</sup> Pool Code | Sand Dunes; Bone Spring South                |  |
|----------------------|------------------------|----------------------------------------------|--|
| Property Code 713485 |                        | perty Name 6 Well Number 19 FEDERAL 35H      |  |
| 7 OGRID №.<br>215099 |                        | rator Name  X ENERGY CO.  *Elevation 3639.8' |  |

## Surface Location

|                                                 | B                  | Section<br>19 | 23S             | 32E          | Lot Idn       | 330               | North/South line<br>NORTH | Feet from the 2390 | East/West line<br>EAST | County<br>LEA |
|-------------------------------------------------|--------------------|---------------|-----------------|--------------|---------------|-------------------|---------------------------|--------------------|------------------------|---------------|
| "Bottom Hole Location If Different From Surface |                    |               |                 |              |               |                   |                           |                    |                        |               |
|                                                 | UL or lot no.<br>O | Section<br>19 | Township<br>23S | Range<br>32E | Lot Idn       | Feet from the 100 | North/South line<br>SOUTH | Feet from the 2130 | East/West line<br>EAST | County<br>LEA |
|                                                 | 13 Dedicated Acr   | es 13 J       | loint or Infill | 14 Conso     | didation Code | 15 Order No.      |                           |                    |                        |               |