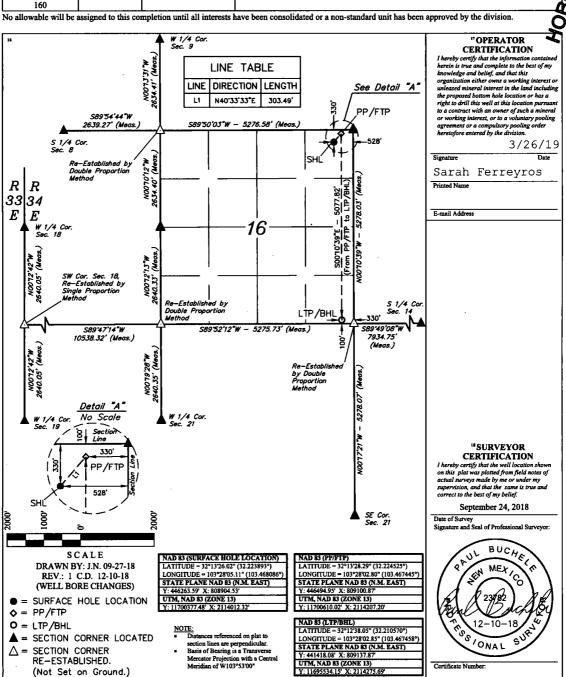

☐ AMENDED REPORT

WELL LOCATION AND ACREAGE DEDICATION PLAT

| 1 API Number    |                                     | <sup>2</sup> Pool Code | <sup>3</sup> Pool Name |      |             |             |
|-----------------|-------------------------------------|------------------------|------------------------|------|-------------|-------------|
| 30-025-         | 45777                               | 96434                  | Red Hills;             | Bone | Spring,     | North       |
| 4 Property Code | <sup>5</sup> Property Name          |                        |                        |      |             | Well Number |
| 318022          | PIRATE STATE                        |                        |                        |      | 1           | 302H        |
| 7 OGRID No.     | <sup>2</sup> Operator Name          |                        |                        |      | * Elevation |             |
| 372165          | CENTENNIAL RESOURCE PRODUCTION, LLC |                        |                        |      |             | 3528.0'     |

"Surface Location

Range 34E County NORTH **24S** 16 330 528 EAST "Bottom Hole Location If Different From Surface UL or lot no. Range 34E Lot Idn Feet from the County LEA 16 24S 100 SOUTH 330 **EAST** 13 Joint or Infill 15 Order No