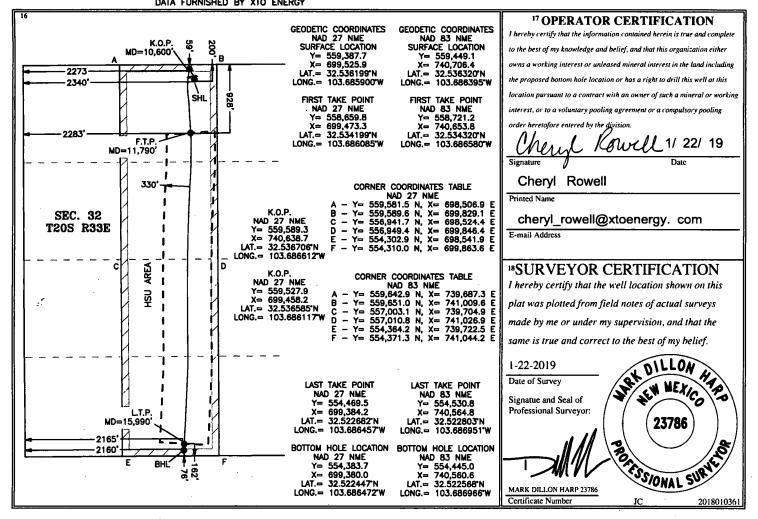

| <sup>1</sup> API Numbe<br>30-025- <sup>2</sup> |   | HAT MESA; BONE SPRING                           |                                 |
|------------------------------------------------|---|-------------------------------------------------|---------------------------------|
| Property Code<br>31752                         |   | <sup>5</sup> Property Name<br>CHISTERA 32 STATE | <sup>6</sup> Well Number<br>1 H |
| <sup>7</sup> OGRID No.                         |   | <sup>8</sup> Operator Name                      | <sup>9</sup> Elevation          |
| 005380                                         | • | XTO ENERGY, INC.                                | 3,610'                          |

<sup>10</sup> Surface Location

| UL or lot no. | Section | Township | Range | Lot Idn | Feet from the | North/South line | Feet from the | East/West line | County |
|---------------|---------|----------|-------|---------|---------------|------------------|---------------|----------------|--------|
| С             | 32      | 20 S     | 33 E  |         | 200'          | NORTH            | 2,340'        | WEST           | LEA    |

<sup>11</sup> Bottom Hole Location If Different From Surface

| Doubli Hole Double H Billorent Holl bulluo |            |               |               |            |               |                  |               |                |        |
|--------------------------------------------|------------|---------------|---------------|------------|---------------|------------------|---------------|----------------|--------|
| UL or lot no.                              | Section    | Township      | Range         | Lot Idn    | Feet from the | North/South line | Feet from the | East/West line | County |
| N                                          | 32         | 20 S          | 33 E          |            | 76'           | SOUTH            | 2,160'        | WEST           | LEA    |
| 12 Dedicated Acres                         | 13 Joint o | r Infill 14 ( | Consolidation | Code 15 Or | der No.       |                  |               |                |        |
| 160                                        | 1          | i             |               |            |               |                  |               |                |        |

No allowable will be assigned to this completion until all interests have been consolidated or a non-standard unit has been approved by the NOTE: AS-DRILLED BOTTOM HOLE PLOTTED FROM DATA FURNISHED BY XTO ENERGY division.