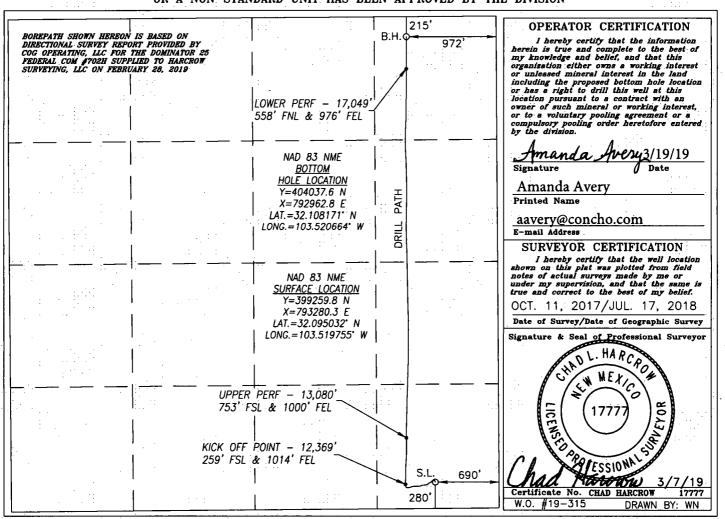

□ AMENDED REPORT

WELL LOCATION AND ACREAGE DEDICATION PLAT API Number Pool Name 98094 Bobcat Draw; Wolfcamp 30-025-44713 Property Code Property Name Well Number DOMINATOR 25 FEDERAL COM 321209 702H OGRID No. Operator Name Elevation 229137 COG OPERATING, LLC 3323.9

## Surface Location

|   | UL or lot No. | Section | Township | Range | Lot Idn | Feet from the | North/South line | Feet from the | East/West line | County |
|---|---------------|---------|----------|-------|---------|---------------|------------------|---------------|----------------|--------|
| : | Р             | 25      | 25-S     | 33-E  |         | 280           | SOUTH            | 690           | EAST           | LEA    |

## Bottom Hole Location If Different From Surface

| UL                      | or lot No. | Section  | Township      | p Range | Lot Idn | Feet from the | North/South line | Feet from the | East/West line | County |
|-------------------------|------------|----------|---------------|---------|---------|---------------|------------------|---------------|----------------|--------|
|                         | A :        | 25       | 25-5          | S 33-E  |         | 215           | NORTH            | 972           | EAST           | LEA    |
| Dedicated Acres Joint o |            | r Infill | Consolidation | Code Or | der No. |               |                  |               |                |        |
| 1                       | .60        |          |               |         |         |               |                  |               |                | :      |

## NO ALLOWABLE WILL BE ASSIGNED TO THIS COMPLETION UNTIL ALL INTERESTS HAVE BEEN CONSOLIDATED OR A NON-STANDARD UNIT HAS BEEN APPROVED BY THE DIVISION