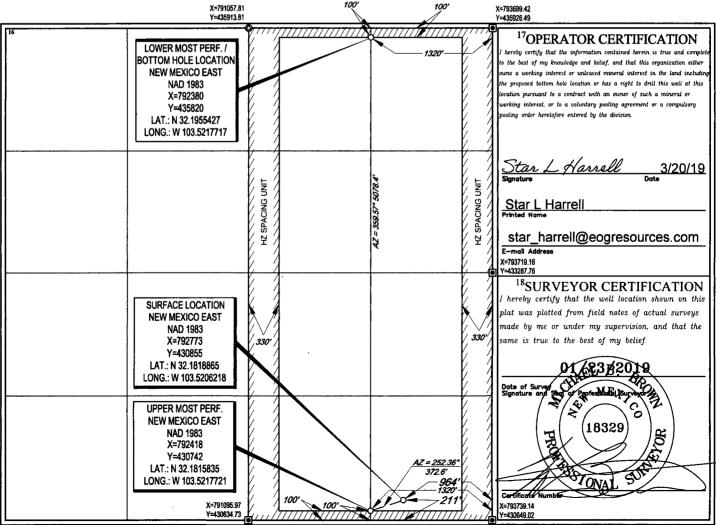

| District I   1625 N. French Dr., Hobbs, NM 88240   Phone: (575) 393-6161   Pax: (575) 393-6161   Fax: (575) 393-6171   B11 S. First St., Artesia, NM 88210   Phone: (575) 748-1283   Phone: (575) 748-1283   District III   1000 Rio Brazos Road, Aztec, NM 87410   Phone: (505) 334-6178   Fax: (505) 334-6170   District IV   1220 S. St. Francis Dr., Santa Fe, NM 87505   Phone: (505) 476-3460   Fax: (505) 476-3460 |                        |                            | State of New Mexico<br>Energy, Minerals & Natural Resources<br>Department<br>OIL CONSERVATION DIVISION<br>1220 South St. Francis Dr.<br>Santa Fe, NM 87505<br>WELL LOCATION AND ACREAGE DEDICATION PLATE |                    |                     |                                                                     |               |                |                          |  |
|---------------------------------------------------------------------------------------------------------------------------------------------------------------------------------------------------------------------------------------------------------------------------------------------------------------------------------------------------------------------------------------------------------------------------|------------------------|----------------------------|----------------------------------------------------------------------------------------------------------------------------------------------------------------------------------------------------------|--------------------|---------------------|---------------------------------------------------------------------|---------------|----------------|--------------------------|--|
|                                                                                                                                                                                                                                                                                                                                                                                                                           |                        |                            | YELL LU                                                                                                                                                                                                  |                    |                     | CREAGE DEDIC                                                        |               |                |                          |  |
| <sup>1</sup> API Number<br>30-025- <i>44</i>                                                                                                                                                                                                                                                                                                                                                                              |                        |                            | 75 <sup>2</sup> Pool Code 96 173<br>96682                                                                                                                                                                |                    |                     | <sup>4</sup><br><i>MED</i> HILLSTriste Draw, Bone Spring East NORTH |               |                |                          |  |
| <sup>4</sup> Property Code                                                                                                                                                                                                                                                                                                                                                                                                |                        |                            | <sup>5</sup> Property Name                                                                                                                                                                               |                    |                     |                                                                     |               |                | <sup>6</sup> Well Number |  |
| 321018                                                                                                                                                                                                                                                                                                                                                                                                                    |                        | RED RAIDER 25 STATE        |                                                                                                                                                                                                          |                    |                     |                                                                     |               |                | 502H                     |  |
| <sup>7</sup> OGRID No.                                                                                                                                                                                                                                                                                                                                                                                                    |                        | <sup>8</sup> Operator Name |                                                                                                                                                                                                          |                    |                     |                                                                     |               |                | <sup>9</sup> Elevation   |  |
| 7377                                                                                                                                                                                                                                                                                                                                                                                                                      |                        | EOG RESOURCES, INC.        |                                                                                                                                                                                                          |                    |                     |                                                                     |               |                | 3504'                    |  |
|                                                                                                                                                                                                                                                                                                                                                                                                                           |                        |                            |                                                                                                                                                                                                          |                    | <sup>10</sup> Surfa | e Location                                                          |               |                |                          |  |
| UL or lot no.                                                                                                                                                                                                                                                                                                                                                                                                             | Section                | Township                   | Range                                                                                                                                                                                                    | Lot Ic             |                     |                                                                     | Feet from the | East/West line | County                   |  |
| Р                                                                                                                                                                                                                                                                                                                                                                                                                         | 25                     | 24-S                       | 33-E                                                                                                                                                                                                     | -                  | 211'                | SOUTH                                                               | 964'          | EAST           | LEA                      |  |
|                                                                                                                                                                                                                                                                                                                                                                                                                           |                        |                            | <sup>11</sup> I                                                                                                                                                                                          | Bottom H           | Iole Location       | If Different From Su                                                | rface         |                |                          |  |
| UL or lot no. Section Tow                                                                                                                                                                                                                                                                                                                                                                                                 |                        | Township Range Lo          |                                                                                                                                                                                                          | Lot le             | In Feet fro         |                                                                     |               | East/West line | County                   |  |
| A                                                                                                                                                                                                                                                                                                                                                                                                                         | 25                     | 24-S                       | 33-E                                                                                                                                                                                                     | -                  | 100'                | NORTH                                                               | 1320'         | EAST           | LEA                      |  |
| <sup>12</sup> Dedicated Acres<br>320.00                                                                                                                                                                                                                                                                                                                                                                                   | <sup>13</sup> Joint or | Infill <sup>14</sup> Ce    | onsolidation Co                                                                                                                                                                                          | le <sup>15</sup> O | rder No.            | ·····                                                               |               |                |                          |  |

No allowable will be assigned to this completion until all interests have been consolidated or a non-standard unit has been approved by the division.

SISURVEYLEOG\_MIDLANDIRED\_RAIDER\_25\_STATE\_COMIFINAL\_PRODUCTSILO\_RED\_RAIDER\_25\_STATE\_502H\_C102.DWG 1/28/2019 10:52:09 AM kanthony