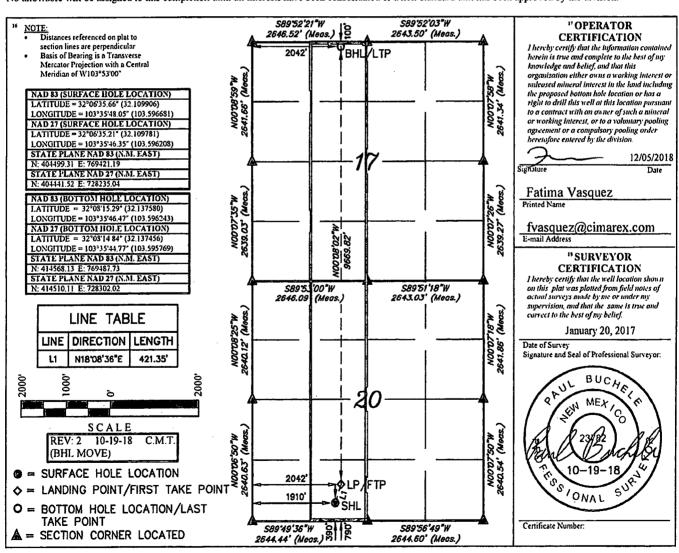

Form C-102 Revised August 1, 2011 Submit one copy to appropriate District Office

☐ AMENDED REPORT

## WELL LOCATION AND ACREAGE DEDICATION PLAT

| 30-025-44136            | <sup>2</sup> Pool Code<br>98180 |                                 |                        |  |  |
|-------------------------|---------------------------------|---------------------------------|------------------------|--|--|
| Property Code<br>319775 |                                 | operty Name<br>NW 20-17 FEDERAL | ' Well Number<br>2H    |  |  |
| OGRID No. 215099        |                                 | perator Name<br>EX ENERGY CO.   | 9 Elevation<br>3418.2' |  |  |

## "Surface Location UL or lot no. Section Township Range Lot Idn Feet from the North/South line

| UL or lot no.<br>N                              | Section<br>20 | Township<br>25S | Range<br>33E | Lot Idn | Feet from the 390 | North/South line<br>SOUTH | Feet from the<br>1910 | East/West line<br>WEST | County<br>LEA |
|-------------------------------------------------|---------------|-----------------|--------------|---------|-------------------|---------------------------|-----------------------|------------------------|---------------|
| "Bottom Hole Location If Different From Surface |               |                 |              |         |                   |                           |                       |                        |               |

| UL or lot no.<br>C    | Secti<br>17 |       | Township<br>25S | Range<br>33E | Lot Idn        | Feet from the<br>100 | North/South line<br>NORTH | Feet from the 2042 | East/West line<br>WEST | County<br>LEA |
|-----------------------|-------------|-------|-----------------|--------------|----------------|----------------------|---------------------------|--------------------|------------------------|---------------|
| 12 Dedicated Acre 320 | rs          | 13 Jo | int or Infill   | 14 Conso     | olidation Code | 15 Order No.         |                           |                    |                        |               |

No allowable will be assigned to this completion until all interests have been consolidated or a non-standard unit has been approved by the division.