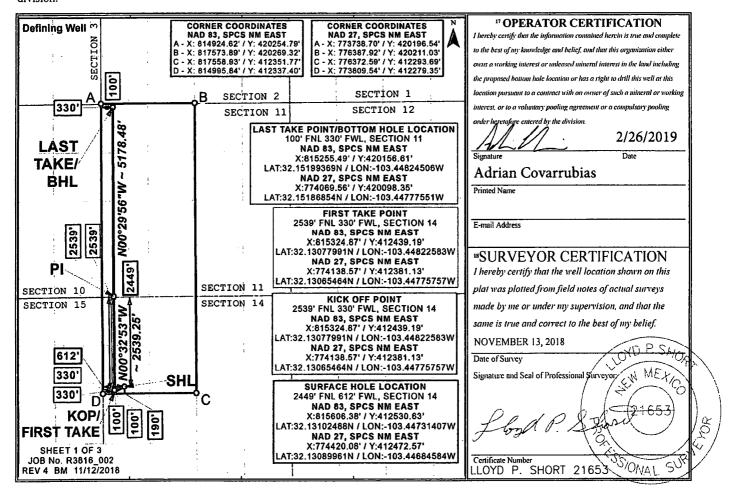

## WELL LOCATION AND ACREAGE DEDICATION PLAT

| 1                 | API Number <sup>2</sup> Pool Code <sup>3</sup> Pool Name |                          |                 |                       |                                  |                        |               |                |             |
|-------------------|----------------------------------------------------------|--------------------------|-----------------|-----------------------|----------------------------------|------------------------|---------------|----------------|-------------|
|                   |                                                          |                          |                 | 96694                 | 94 PITCHFORK RANCH WOLFCAMP SOUT |                        |               | OUTH           |             |
| Property Code     |                                                          |                          |                 | ·                     | 5 Property N                     | ame                    |               | 6 V            | Vell Number |
|                   |                                                          |                          |                 | <b>ENDER</b>          | NDER WIGGINS 14 WXY FC           |                        |               | 1H             |             |
| 7 OGRID           | No.                                                      | 8 Operator Name          |                 |                       | 5                                | <sup>9</sup> Elevation |               |                |             |
| 37209             | 8                                                        | MARATHON OIL PERMIAN LLC |                 |                       |                                  |                        | 3332'         |                |             |
|                   |                                                          |                          |                 |                       | <sup>10</sup> Surface L          | ocation                |               | •              | ••          |
| UL or lot no.     | Section                                                  | Township                 | Range           | Lot Idn               | Feet from the                    | North/South line       | Feet from the | East/West line | County      |
| Е                 | 14                                                       | 25S                      | 34E             |                       | 2449                             | NORTH                  | 612           | WEST           | LEA         |
|                   |                                                          |                          | " Bott          | tom Hole              | Location If                      | Different From         | Surface       |                |             |
| UL or lot no.     | Section                                                  | Township                 | Range           | Lot Idn               | Feet from the                    | North/South line       | Feet from the | East/West line | County      |
| D                 | 11                                                       | 25S                      | 34E             |                       | 100                              | NORTH                  | 330           | WEST           | LEA         |
| 12 Dedicated Acre | s 13 Joint o                                             | r Infill 14              | Consolidation C | ode <sup>15</sup> Ord | er No.                           |                        |               | . 1            |             |
| 480.0             |                                                          |                          |                 |                       |                                  |                        |               |                |             |