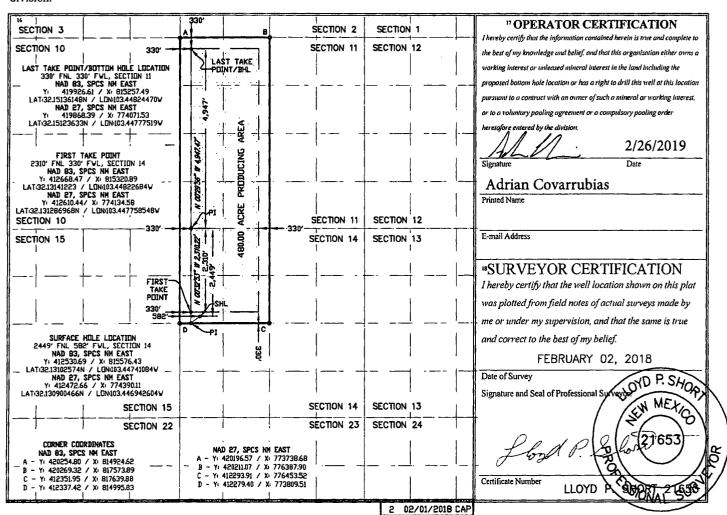

## WELL LOCATION AND ACREAGE DEDICATION PLAT

| API Number P          |         |                                                   |       |         |                                       | FAIRVIEW            | MILLS, \      |       | AMP (               | GAS)      |        |
|-----------------------|---------|---------------------------------------------------|-------|---------|---------------------------------------|---------------------|---------------|-------|---------------------|-----------|--------|
| <sup>4</sup> Property | Code    | <sup>5</sup> Property Name ENDER WIGGINS 14 WD FC |       |         |                                       |                     |               |       | 6 Well Number<br>2H |           |        |
| 70GRID<br>372098      | 1       |                                                   |       | MARATH  | <sup>8</sup> Operator I<br>ION OIL PE | Name<br>IRMIAN, LLC |               |       |                     | Elevation |        |
|                       |         |                                                   |       |         | Surface I                             | Location            |               |       |                     |           |        |
| UL or lot no.         | Section | Township                                          | Range | Lot Idn | Feet from the                         | North/South line    | Feet from the | East  | West line           |           | County |
| E                     | 14      | T25S                                              | R34E  |         | 2449                                  | NORTH               | 582           | WEST  |                     | LEA       |        |
|                       |         |                                                   | " Bot | tom Hol | e Location If                         | Different From      | Surface       |       |                     |           |        |
| UL or lot no.         | Section | Township                                          | Range | Lot Idn | Feet from the                         | North/South line    | Feet from the | East/ | West line           |           | County |

NORTH

330

WEST

No allowable will be assigned to this completion until all interests have been consolidated or a non-standard unit has been approved by the division.

330

<sup>15</sup> Order No.

DATE

REV.