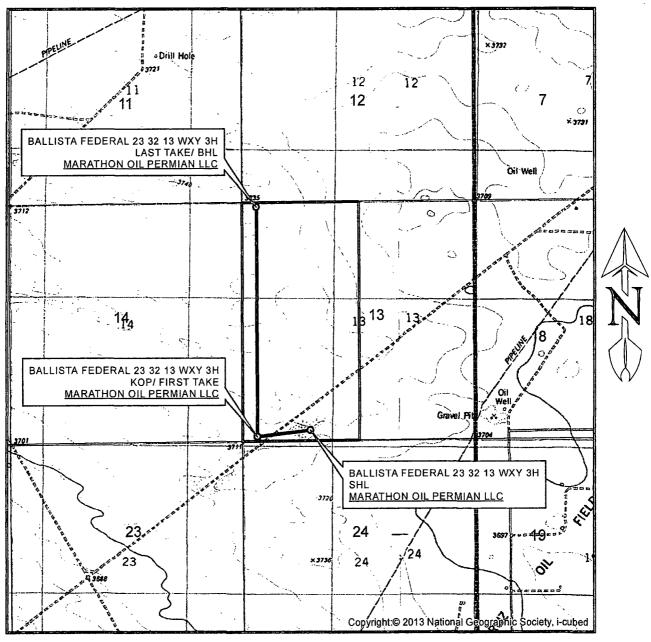

## VICINITY MAP

.

| 29 | 28                            | 27                                                   | 26                     | 25       | ¥ 30      |                      | 29                                                | 28 | 1 |
|----|-------------------------------|------------------------------------------------------|------------------------|----------|-----------|----------------------|---------------------------------------------------|----|---|
| 32 | <sup>33</sup><br>T22S R32E    | 34                                                   | 35                     | 36<br>36 | T22S R33E | 31                   | <sup>32</sup><br>T22S R33E                        | 33 |   |
| 5  | T23S R32E<br>₄                | 3                                                    | 2                      | 1        |           | 6                    | T23S R33E<br>₅                                    | 4  |   |
| 8  |                               | DERAL 23 32 1<br>LAST T<br><u>THON OIL PER</u><br>10 | AKE/ BHL <sup>11</sup> | 12       | T23S R33E | 7                    | 8                                                 | 9  |   |
| 17 |                               | DERAL 23 32 13<br>KOP/ FIF<br>HON OIL PERI<br>15     | RST TAKE 14            | 13       |           | 18                   | 17                                                | 16 |   |
| 20 | 21                            | 22                                                   | 23                     | 24       |           |                      | 3 32 13 WXY 3<br>SH<br><u>L PERMIAN LL(</u><br>20 | L  |   |
| 29 | 28                            | 27                                                   | 26                     | 25       |           | 30                   | 29                                                | 28 |   |
| 32 | <sup>33</sup><br>T23S<br>R32E | 34                                                   | 35                     | 36       |           | 31<br>6 <del>-</del> | <sup>32</sup><br>T23S<br>R33E                     | 33 |   |

SEC. 13 TWP. 23-S RGE. 32-E SURVEY: N.M.P.M. COUNTY: LEA OPERATOR: MARATHON OIL PERMIAN LLC DESCRIPTION: 231' FSL & 1524' FWL ELEVATION: 3714' LEASE: BALLISTA FEDERAL 23 32 13 U.S.G.S. TOPOGRAPHIC MAP: BOOTLEG RIDGE, NM.

SOUAP CLOBH SHEET 3 OF 3

PREPARED BY: R-SQUARED GLOBAL, LLC 1309 LOUISVILLE AVENUE, MONROE, LA 71201 318-323-6900 OFFICE JOB No. R3818\_004

1 " = 1 MILE