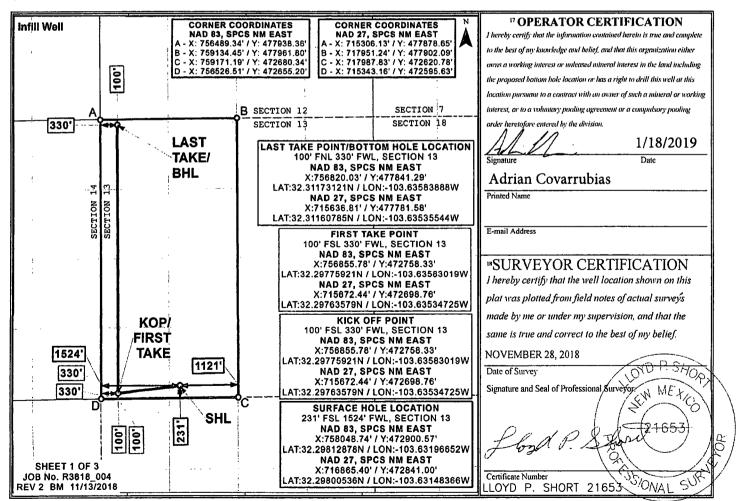

| Phone: (575) 393-616<br><u>District II</u><br>811 S. First St., Artes<br>Phone: (575) 748-128<br><u>District III</u><br>1000 Rio Brazos Roa<br>Phone: (505) 334-617<br><u>District IV</u><br>1220 S. St. Francis Di | 525 N. French Dr., Hobbs, NM 88240       State Of New Mexico         hone: (575) 393-6161 Fax: (575) 393-0720       Energy, Minerals & Natural Resources Department         11 S. First St., Artesia, NM 88210       OIL CONSERVATION DIVISION         hone: (575) 748-1283 Fax: (575) 748-9720       1220 South St. Francis Dr.         000 Rio Brazos Road, Aztec, NM 87410       Santa Fe, NM 87505 |          |                          |           |                         |                                       | Sut           | Form C-102<br>Revised August 1, 2011<br>Submit one copy to appropriate<br>District Office |                        |        |  |
|---------------------------------------------------------------------------------------------------------------------------------------------------------------------------------------------------------------------|--------------------------------------------------------------------------------------------------------------------------------------------------------------------------------------------------------------------------------------------------------------------------------------------------------------------------------------------------------------------------------------------------------|----------|--------------------------|-----------|-------------------------|---------------------------------------|---------------|-------------------------------------------------------------------------------------------|------------------------|--------|--|
| WELL LOCATION AND ACREAGE DEDICATION PLAT                                                                                                                                                                           |                                                                                                                                                                                                                                                                                                                                                                                                        |          |                          |           |                         |                                       |               |                                                                                           |                        |        |  |
| 1                                                                                                                                                                                                                   | <sup>1</sup> API Number <sup>2</sup> Pool Code <sup>3</sup> Pool Name                                                                                                                                                                                                                                                                                                                                  |          |                          |           |                         |                                       |               |                                                                                           |                        |        |  |
|                                                                                                                                                                                                                     |                                                                                                                                                                                                                                                                                                                                                                                                        |          |                          |           |                         |                                       | WOLF          | OLFCAMP                                                                                   |                        |        |  |
| <sup>4</sup> Property Code <sup>5</sup> Prop                                                                                                                                                                        |                                                                                                                                                                                                                                                                                                                                                                                                        |          |                          |           | <sup>5</sup> Property l | roperty Name <sup>6</sup> Well Number |               |                                                                                           |                        |        |  |
|                                                                                                                                                                                                                     |                                                                                                                                                                                                                                                                                                                                                                                                        |          |                          | TA 13 WXY | WXY FEDERAL COM         |                                       |               |                                                                                           | 3H                     |        |  |
| <sup>7</sup> OGRID                                                                                                                                                                                                  | No.                                                                                                                                                                                                                                                                                                                                                                                                    |          |                          |           | <sup>8</sup> Operator   | Name                                  |               |                                                                                           | <sup>9</sup> Elevation |        |  |
| 3720                                                                                                                                                                                                                | 98                                                                                                                                                                                                                                                                                                                                                                                                     |          | MARATHON OIL PERMIAN LLC |           |                         |                                       | 3714'         |                                                                                           |                        |        |  |
|                                                                                                                                                                                                                     |                                                                                                                                                                                                                                                                                                                                                                                                        |          |                          |           | <sup>10</sup> Surface I | Location                              |               |                                                                                           |                        |        |  |
| UL or lot no.                                                                                                                                                                                                       | Section                                                                                                                                                                                                                                                                                                                                                                                                | Township | Range                    | Lot Idn   | Feet from the           | North/South line                      | Feet from the | Eas                                                                                       | t/West line            | County |  |
| N                                                                                                                                                                                                                   | 13                                                                                                                                                                                                                                                                                                                                                                                                     | 23S      | 32E                      |           | 231                     | SOUTH                                 | 1524          | WE                                                                                        | ST                     | LEA    |  |
|                                                                                                                                                                                                                     | •                                                                                                                                                                                                                                                                                                                                                                                                      |          | " Bo                     | ttom Hol  | le Location If          | Different Fron                        | n Surface     |                                                                                           |                        |        |  |
| UL or lot no.                                                                                                                                                                                                       | Section                                                                                                                                                                                                                                                                                                                                                                                                | Township | Range                    | Lot Idn   | Feet from the           | North/South line                      | Feet from the | Eas                                                                                       | t/West line            | County |  |
| D                                                                                                                                                                                                                   | 13                                                                                                                                                                                                                                                                                                                                                                                                     | 238      | 32E                      |           | 100                     | NORTH                                 | 330           | WE                                                                                        | ST                     | LEA    |  |

No allowable will be assigned to this completion until all interests have been consolidated or a non-standard unit has been approved by the division.

<sup>5</sup> Order No.

<sup>4</sup> Consolidation Code

12 Dedicated Acres

320.0

<sup>3</sup> Joint or Infill

LOCATION VERIFICATION MAP

.

SEC. 13 TWP. 23-S RGE. 32-E SURVEY: N.M.P.M. COUNTY: LEA OPERATOR: MARATHON OIL PERMIAN LLC DESCRIPTION: 231' FSL & 1524' FWL ELEVATION: 3714' LEASE: BALLISTA FEDERAL 23 32 13 U.S.G.S. TOPOGRAPHIC MAP: BOOTLEG RIDGE, NM. 1 " = 2,000 ' CONTOUR INTERVAL = 10'