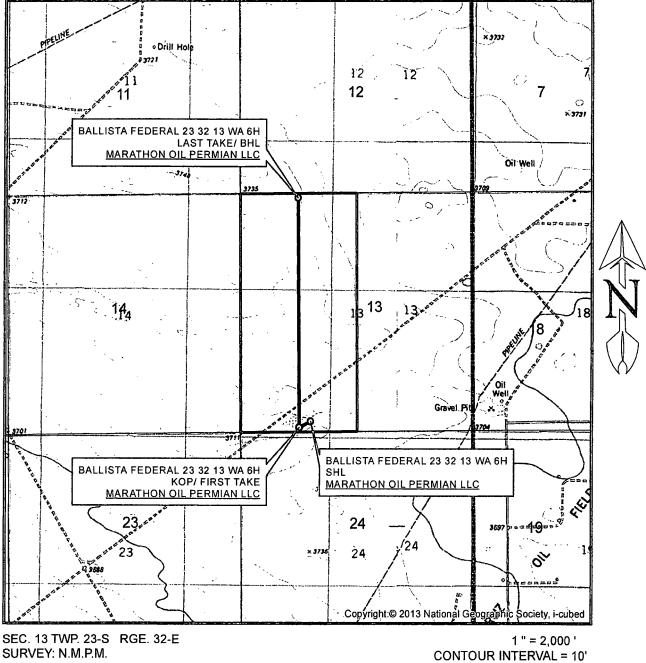

## LOCATION VERIFICATION MAP

SURVEY: N.M.P.M. COUNTY: LEA OPERATOR: MARATHON OIL PERMIAN LLC DESCRIPTION: 230' FSL & 1584' FWL ELEVATION: 3714' LEASE: BALLISTA FEDERAL 23 32 13 U.S.G.S. TOPOGRAPHIC MAP: BOOTLEG RIDGE, NM.

SEC. 13 TWP. 23-S RGE. 32-E SURVEY: N.M.P.M. COUNTY: LEA OPERATOR: MARATHON OIL PERMIAN LLC DESCRIPTION: 230' FSL & 1584' FWL ELEVATION: 3714' LEASE: BALLISTA FEDERAL 23 32 13 U.S.G.S. TOPOGRAPHIC MAP: BOOTLEG RIDGE, NM.

1 " = 1 MILE

7

PREPARED BY: R-SQUARED GLOBAL, LLC 1309 LOUISVILLE AVENUE, MONROE, LA 71201 318-323-6900 OFFICE JOB No. R3818\_002