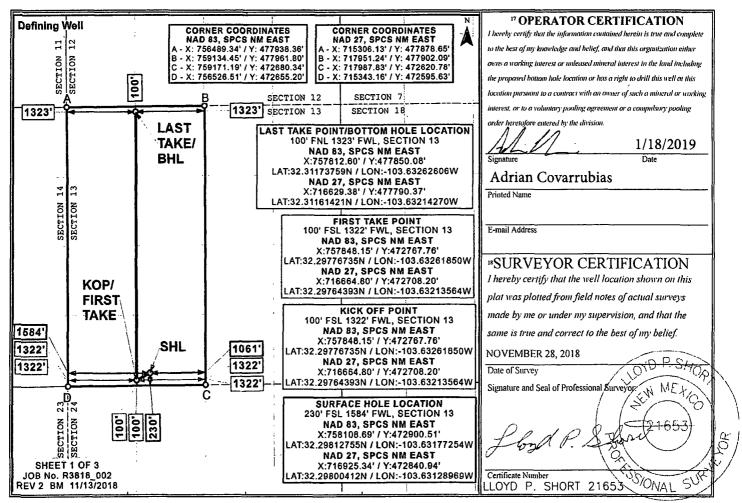

AMENDED REPORT

|                                               |                        | W                        | 'ELL LO                    | CATION      | N AND ACR              | EAGE DEDIC             | ATION PLA     | Τ                        |                                       |  |  |  |
|-----------------------------------------------|------------------------|--------------------------|----------------------------|-------------|------------------------|------------------------|---------------|--------------------------|---------------------------------------|--|--|--|
| <sup>1</sup> AP1 Number <sup>2</sup> Pool Coo |                        |                          |                            |             |                        | <sup>3</sup> Pool Name |               |                          |                                       |  |  |  |
|                                               |                        |                          |                            | 17645       |                        | DIAMONDTAIL; WOLFCAMP  |               |                          |                                       |  |  |  |
| <sup>4</sup> Property (                       |                        |                          | <sup>5</sup> Property Name |             |                        |                        |               | <sup>6</sup> Well Number |                                       |  |  |  |
|                                               |                        |                          | BALLISTA 13 WA FEDERAL COM |             |                        |                        |               | 6H                       |                                       |  |  |  |
| 'OGRID                                        |                        |                          |                            |             | <sup>9</sup> Elevation |                        |               |                          |                                       |  |  |  |
| 37209                                         |                        |                          | MARATHON OIL PERMIAN LLC   |             |                        |                        |               | 3714'                    |                                       |  |  |  |
| <sup>10</sup> Surface Location                |                        |                          |                            |             |                        |                        |               |                          |                                       |  |  |  |
| UL or lot no.                                 | Section                | Township                 | Range                      | Lot Idn     | Feet from the          | North/South line       | Feet from the | East/West line           | County                                |  |  |  |
| N                                             | 13                     | 23S                      | 32E                        |             | 230                    | SOUTH                  | 1584          | WEST                     | LEA                                   |  |  |  |
|                                               |                        |                          | " Bot                      | ttom Hol    | e Location If          | Different From         | n Surface     |                          | • <u> </u>                            |  |  |  |
| UL or lot no.                                 | Section                | Township                 | Range                      | Lot Idn     | Feet from the          | North/South line       | Feet from the | East/West line           | County                                |  |  |  |
| С                                             | 13                     | 23S                      | 32E                        |             | 100                    | NORTH                  | NORTH 1323    |                          | LEA                                   |  |  |  |
| 12 Dedicated Acres                            | <sup>13</sup> Joint of | r Infill <sup>14</sup> C | onsolidation (             | Code 15 Ori | der No.                |                        |               |                          | · · · · · · · · · · · · · · · · · · · |  |  |  |
| 320.0                                         |                        |                          |                            |             |                        |                        |               |                          |                                       |  |  |  |

No allowable will be assigned to this completion until all interests have been consolidated or a non-standard unit has been approved by the division.

SOUAR COBA SHEET 2 OF 3

PREPARED BY: R-SQUARED GLOBAL, LLC 1309 LOUISVILLE AVENUE, MONROE, LA 71201 318-323-6900 OFFICE JOB No. R3818\_002