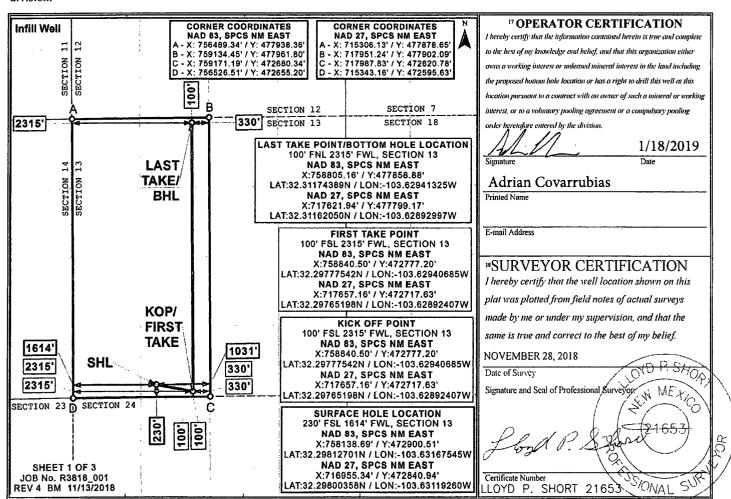

#### WELL LOCATION AND ACREAGE DEDICATION PLAT

| <sup>1</sup> API Number <sup>2</sup> Pool Code |                                                       |                               |                        |             |                         |                           | <sup>3</sup> Pool Name |                          |           |  |  |  |
|------------------------------------------------|-------------------------------------------------------|-------------------------------|------------------------|-------------|-------------------------|---------------------------|------------------------|--------------------------|-----------|--|--|--|
|                                                |                                                       |                               |                        | 17645       |                         | DIAMONDTAIL; WOLFCAMP     |                        |                          |           |  |  |  |
| 4 Property                                     | <sup>4</sup> Property Code <sup>5</sup> Property Name |                               |                        |             |                         |                           | 61                     | <sup>6</sup> Well Number |           |  |  |  |
|                                                |                                                       |                               |                        | BALLIS      | STA 13 WX               | TA 13 WXY FEDERAL COM 12H |                        |                          |           |  |  |  |
| 7 OGRID                                        | No.                                                   |                               | 8 Operator Name 9 Elev |             |                         |                           |                        |                          | Elevation |  |  |  |
| 37209                                          | 98                                                    | MARATHON OIL PERMIAN LLC 3714 |                        |             |                         |                           |                        |                          | 3714'     |  |  |  |
|                                                |                                                       |                               |                        |             | <sup>10</sup> Surface I | Location                  |                        |                          |           |  |  |  |
| UL or lot no.                                  | Section                                               | Township                      | Range                  | Lot Idn     | Feet from the           | North/South line          | Feet from the          | East/West line           | County    |  |  |  |
| N                                              | 13                                                    | 23S                           | 32E                    |             | 230                     | SOUTH                     | 1614                   | WEST                     | LEA       |  |  |  |
|                                                |                                                       |                               | " Bot                  | ttom Hol    | e Location If           | Different From            | Surface                |                          |           |  |  |  |
| UL or lot no.                                  | Section                                               | Township                      | Range                  | Lot Idn     | Feet from the           | North/South line          | Feet from the          | East/West line           | County    |  |  |  |
| C                                              | 13                                                    | 23S                           | 32E                    |             | 100                     | NORTH                     | 2315                   | WEST                     | LEA       |  |  |  |
| 12 Dedicated Acres                             | s 13 Joint or                                         | r Infill <sup>14</sup>        | Consolidation (        | Code 15 Ore | der No.                 |                           |                        |                          |           |  |  |  |
| 320.0                                          |                                                       |                               |                        |             |                         |                           |                        |                          |           |  |  |  |

No allowable will be assigned to this completion until all interests have been consolidated or a non-standard unit has been approved by the division.