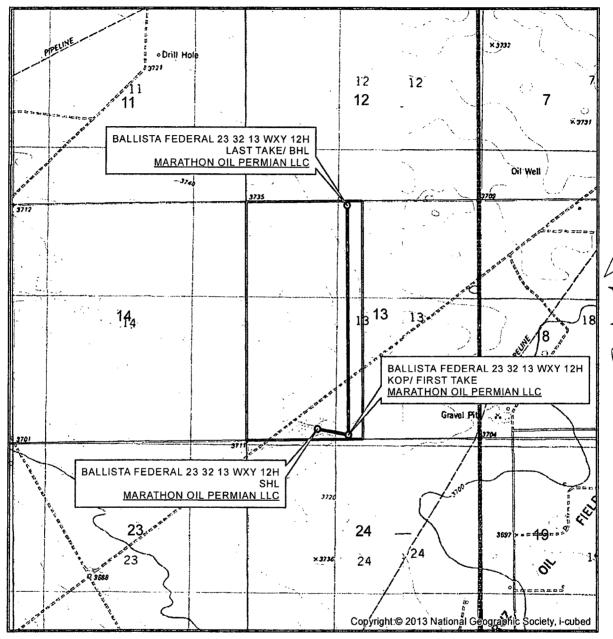

## LOCATION VERIFICATION MAP

SEC. 13 TWP. 23-S RGE. 32-E

SURVEY: N.M.P.M. COUNTY: LEA

OPERATOR: MARATHON OIL PERMIAN LLC

DESCRIPTION: 230' FSL & 1614' FWL

ELEVATION: 3714'

LEASE: BALLISTA FEDERAL 23 32 13

U.S.G.S. TOPOGRAPHIC MAP: BOOTLEG RIDGE, NM.

1"= 2,000' CONTOUR INTERVAL = 10'

SHEET 2 OF 3

PREPARED BY: R-SQUARED GLOBAL, LLC 1309 LOUISVILLE AVENUE, MONROE, LA 71201 318-323-6900 OFFICE

JOB No. R3818\_001