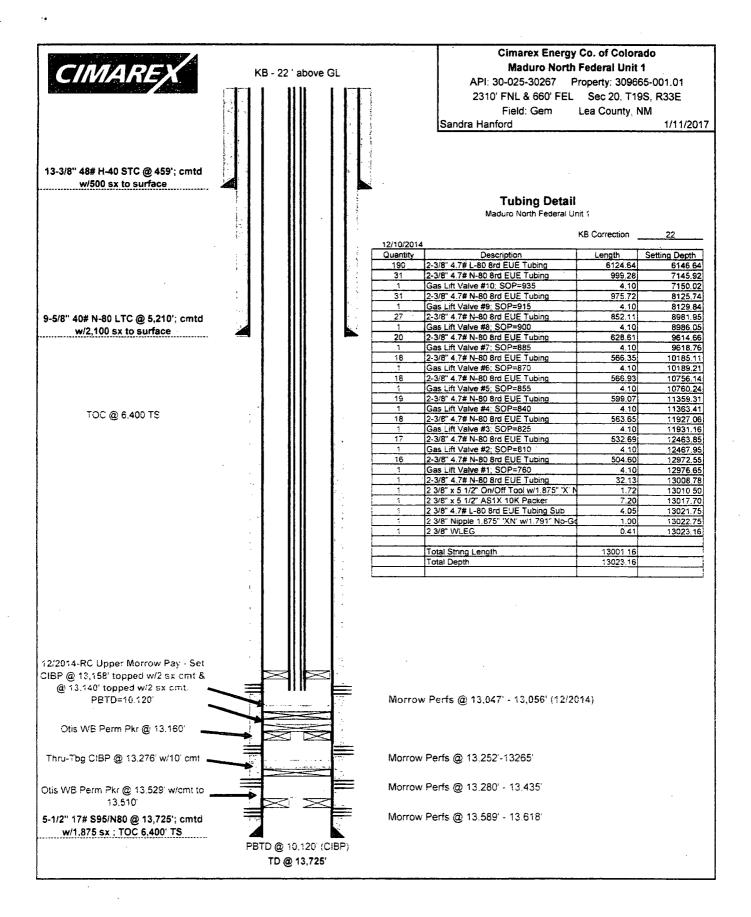

|                                                                        |                                    |                                              |                                                            |                                       |                      |     |  |  |  |

(Instructions on page 2)
\*\* BLM REVISED \*\* BLM REVISED \*\* BLM REVISED \*\* BLM REVISED \*\*

NMOCD 3-22-19





## BUREAU OF LAND MANAGEMENT Carlsbad Field Office 620 East Greene Street Carlsbad, New Mexico 88220 575-234-5972

## Permanent Abandonment of Federal Wells Conditions of Approval (LPC Habitat)

Failure to comply with the following Conditions of Approval may result in a Notice of Incidents of Noncompliance (INC) in accordance with 43 CFR 3163.1.

1. Plugging operations shall commence within <u>ninety (90)</u> days from the approval date of this Notice of Intent to Abandon.

If you are unable to plug the well by the 90<sup>th</sup> day provide this office, prior to the 90<sup>th</sup> day, with the reason for not meeting the deadline and a date when we can expect the well to be plugged. Failure to do so will result in enforcement action.

The rig used for the plugging procedure cannot b