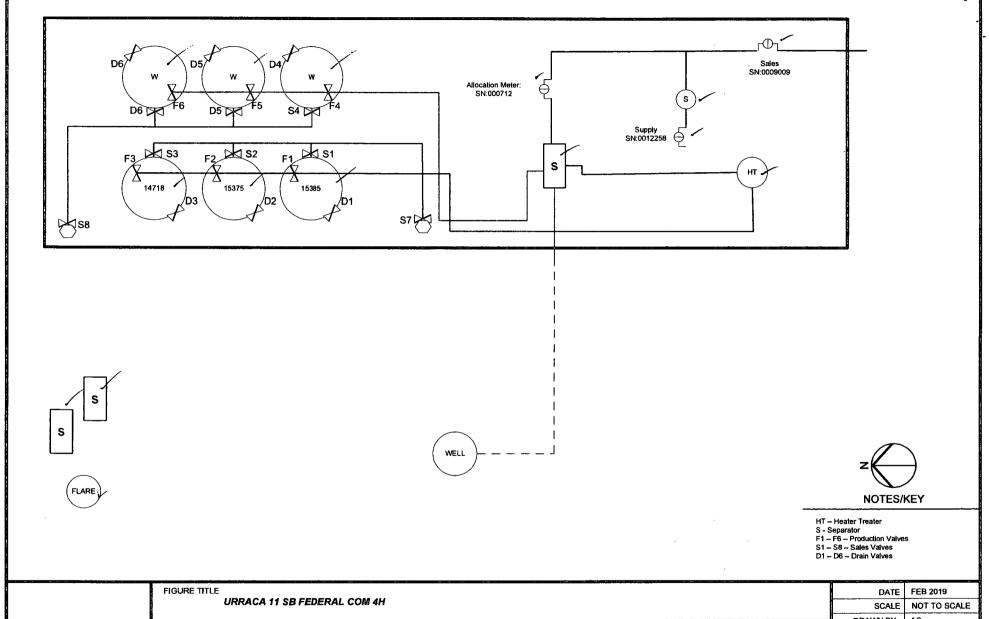

## Valve Positioning in the Production Phase

Production into 15385

F1 is open

F2-F3 are sealed closed

S1-S3.S7 are sealed closed D1-D3 are sealed closed

Production into 15375

F2 is open

F1.F3 are sealed closed

S1-S3.S7 are sealed closed D1-D3 are sealed closed

Production into 14718

F3 is open

F1,F2 are sealed closed

S1-S3. S7 are sealed closed

D1-D3 are sealed closed

## Valve Positioning in the Sales Phase

Sales from 15385

S1. S7 are open

S2,S3 are sealed closed

F1 is sealed closed

F2,F3 are open or closed

D1-D3 are sealed closed

Sales from 15375 S2. S7 are open

S1.S3 are sealed closed F2 is sealed closed

F1.F3 are open or closed

D1-D3 are sealed closed

Sales from 14718

S3. S7 are open

S2,S3 are sealed closed

F3 is sealed closed

F1.F2 are open or closed

D1-D3 are sealed closed

## Valve Positioning in the Drain Phase

Draining from 15385

D1 is open

D2.D3 are sealed closed

F1 is sealed closed

F2,F3 are open or closed

S1-S3, S7 are sealed closed

Draining from 15375

D2 is open

LOCATION

D1,D3 are sealed closed

F2 is sealed closed

F1,F3 are open or closed

S1-S3, S7 are sealed closed

Draining from 14718

D3 is open

D1.D2 are sealed closed

F3 is sealed closed

F1,F2 are open or closed

S1-S3. S7 are sealed closed

FIGURE TITLE **URRACA 11 SB FEDERAL COM 4H** API LEASE CA#

NMNM85940 30-025-41968

OPERATOR MARATHON OIL PERMIAN, LLC