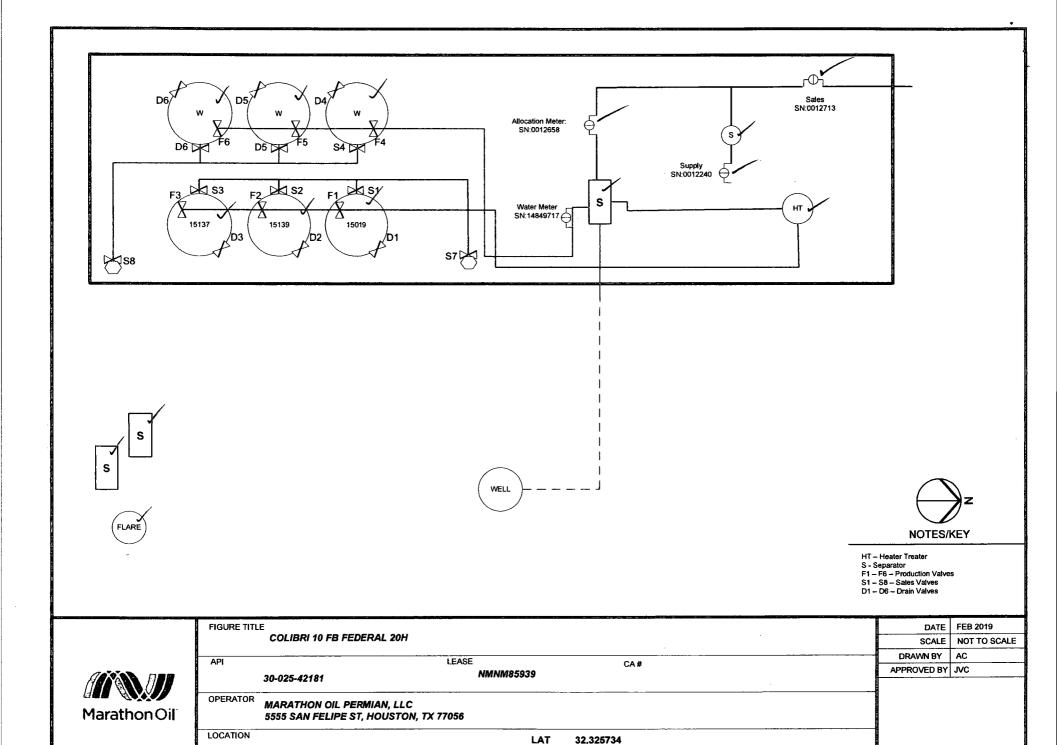

## Valve Positioning in the Production Phase

Production into 15004

F1 is open

F2-F3 are sealed closed S1-S3, S7 are sealed closed

D1-D3 are sealed closed

Production into 15006

F2 is open

F1.F3 are sealed closed S1-S3, S7 are sealed closed

D1-D3 are sealed closed

Production into 15382

F3 is open

F1 F2 are sealed closed

S1-S3. S7 are sealed closed

D1-D3 are sealed closed

## Valve Positioning in the Sales Phase

Sales from 15004

S1, S7 are open

S2.S3 are sealed closed

F1 is sealed closed

F2,F3 are open or closed D1-D3 are sealed closed

Sales from 15006

S2. S7 are open

S1,S3 are sealed closed

F2 is sealed closed

F1,F3 are open or closed D1-D3 are sealed closed

Sales from 15382

S3, S7 are open

S2.S3 are sealed closed

F3 is sealed closed

F1,F2 are open or closed D1-D3 are sealed closed

## Valve Positioning in the Drain Phase

Draining from 15004

D1 is open

D2.D3 are sealed closed

S1-S3, S7 are sealed closed

F1 is sealed closed F2,F3 are open or closed Draining from 15006

D2 is open

D1.D3 are sealed closed

F2 is sealed closed

F1,F3 are open or closed

S1-S3, S7 are sealed closed

Draining from 15382

D3 is open

D1.D2 are sealed closed

F3 is sealed closed

F1,F2 are open or closed

S1-S3. S7 are sealed closed

FIGURE TITLE **COLIBRI 10 FB FEDERAL 20H** 

API

LEASE

CA#

NMNM85939

30-025-42181

MARATHON OIL PERMIAN. LLC 5555 SAN FELIPE ST, HOUSTON, TX 77056