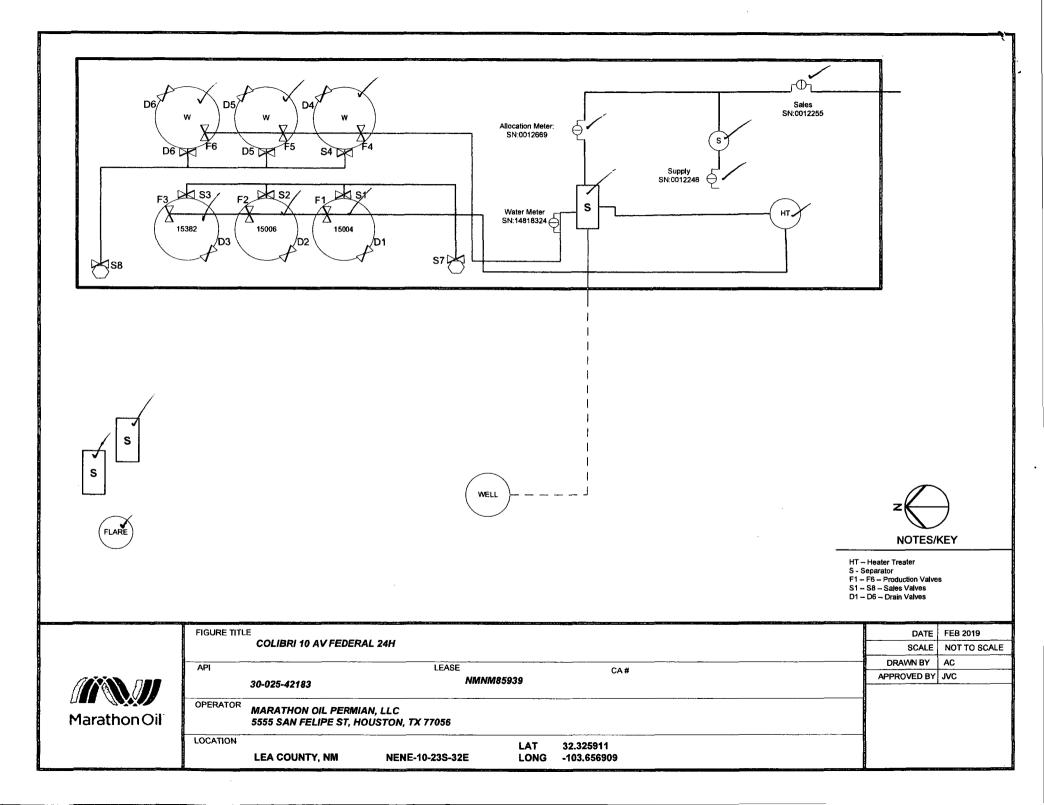

## Valve Positioning in the Production Phase

Production into 15004 F1 is open F2-F3 are sealed closed S1-S3, S7 are sealed closed D1-D3 are sealed closed Production into 15006 F2 is open F1,F3 are sealed closed S1-S3, S7 are sealed closed D1-D3 are sealed closed Production into 15382 F3 is open F1,F2 are sealed closed S1-S3, S7 are sealed closed D1-D3 are sealed closed

## Valve Positioning in the Sales Phase

| Sales from 15004         | Sales from 15006         | Sales from 15382         |
|--------------------------|--------------------------|--------------------------|
| S1, S7 are open          | S2, S7 are open          | S3, S7 are open          |
| S2,S3 are sealed closed  | S1,S3 are sealed closed  | S2,S3 are sealed closed  |
| F1 is sealed closed      | F2 is sealed closed      | F3 is sealed closed      |
| F2,F3 are open or closed | F1,F3 are open or closed | F1,F2 are open or closed |
| D1-D3 are sealed closed  | D1-D3 are sealed closed  | D1-D3 are sealed closed  |
| D1-D3 are sealed closed  | D1-D3 are sealed closed  | D1-D3 are sealed closed  |

## Valve Positioning in the Drain Phase

| Draining from 15004<br>D1 is open<br>D2,D3 are sealed closed<br>F1 is sealed closed<br>F2,F3 are open or closed | Draining from 15006<br>D2 is open<br>D1,D3 are sealed closed<br>F2 is sealed closed<br>F1,F3 are open or closed | Draining from 15382<br>D3 is open<br>D1,D2 are sealed closed<br>F3 is sealed closed<br>F1,F2 are open or closed<br>S1,S2 S7 are opened closed |
|-----------------------------------------------------------------------------------------------------------------|-----------------------------------------------------------------------------------------------------------------|-----------------------------------------------------------------------------------------------------------------------------------------------|
| S1-S3, S7 are sealed closed                                                                                     | S1-S3, S7 are sealed closed                                                                                     | S1-S3, S7 are sealed closed                                                                                                                   |

FIGURE TITLE FEB 2019 DATE COLIBRI 10 AV FEDERAL 24H NOT TO SCALE SCALE DRAWN BY AC API LEASE CA# APPROVED BY JVC NMNM85939 30-025-42183 OPERATOR MARATHON OIL PERMIAN, LLC Marathon Oil 5555 SAN FELIPE ST, HOUSTON, TX 77056 LOCATION LAT 32.325911 LEA COUNTY, NM NENE-10-23S-32E LONG -103.656909