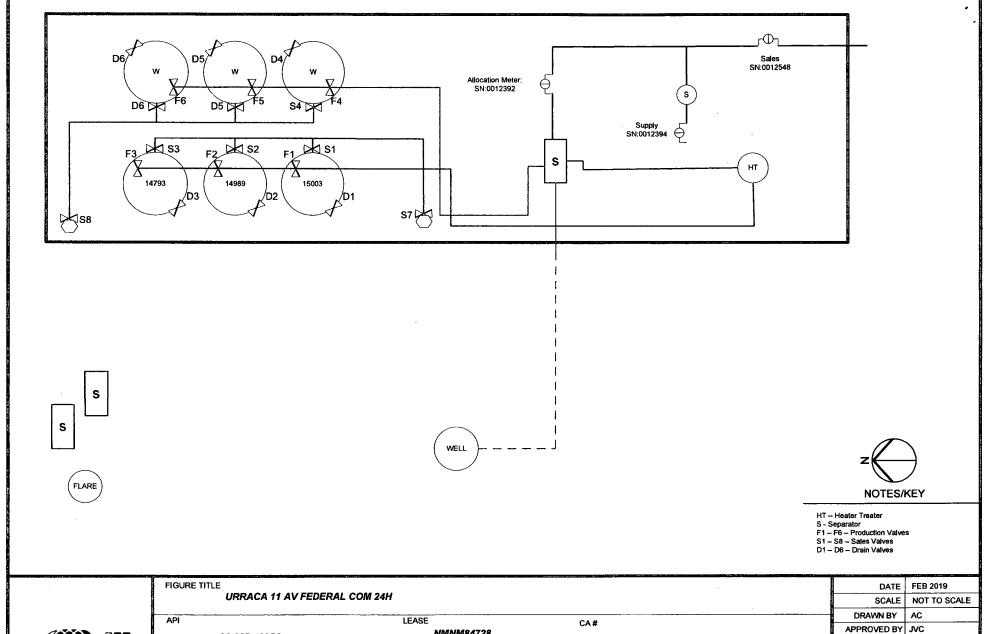

# Valve Positioning in the Production Phase

Production into 15003

F1 is open

F2-F3 are sealed closed S1-S3, S7 are sealed closed

D1-D3 are sealed closed

Production into 14989

F2 is open

F1,F3 are sealed closed S1-S3, S7 are sealed closed

D1-D3 are sealed closed

Production into 14793

F3 is open

F1.F2 are sealed closed S1-S3. S7 are sealed closed

D1-D3 are sealed closed

## Valve Positioning in the Sales Phase

Sales from 15003

S1, S7 are open

S2,S3 are sealed closed F1 is sealed closed

F2,F3 are open or closed D1-D3 are sealed closed

Sales from 14989

S2, S7 are open S1.S3 are sealed closed

F2 is sealed closed F1.F3 are open or closed

D1-D3 are sealed closed

Sales from 14793

S3, S7 are open

S2,S3 are sealed closed

F3 is sealed closed F1.F2 are open or closed

D1-D3 are sealed closed

## Valve Positioning in the Drain Phase

Draining from 15003

D1 is open

D2.D3 are sealed closed

F1 is sealed closed

F2,F3 are open or closed

S1-S3, S7 are sealed closed

Draining from 14989

D2 is open

D1.D3 are sealed closed

F2 is sealed closed

F1,F3 are open or closed

S1-S3, S7 are sealed closed

Draining from 14793

D3 is open

D1.D2 are sealed closed

F3 is sealed closed

F1,F2 are open or closed

S1-S3, S7 are sealed closed

FIGURE TITLE FEB 2019 DATE **URRACA 11 AV FEDERAL COM 24H** SCALE NOT TO SCALE DRAWN BY API LEASE CA# APPROVED BY JVC NMNM84728 30-025-42255 OPERATOR MARATHON OIL PERMIAN, LLC 5555 SAN FELIPE ST, HOUSTON, TX 77056 LOCATION LAT 32.325530 LEA COUNTY, NM NWNE-11-23S-32E LONG -103.642627