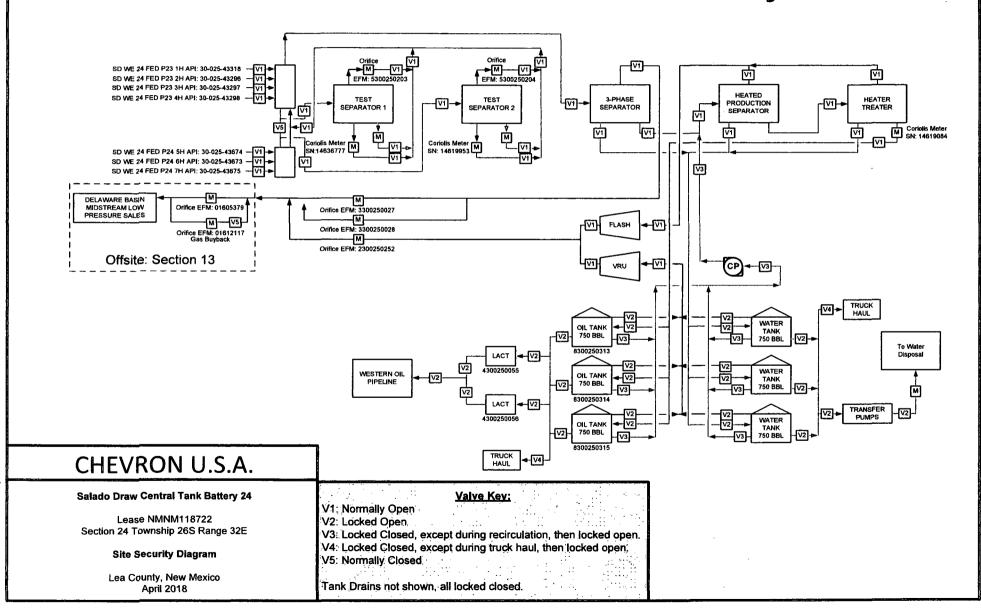

Attached you will find the site diagram for well SD WE 24 FED P24 7H, SD 24 CTB.

This sundry is a corrective action to address Notice of Written Order # 19JLS28. Copy is attached and emailed to Jon Staton @ BLM.