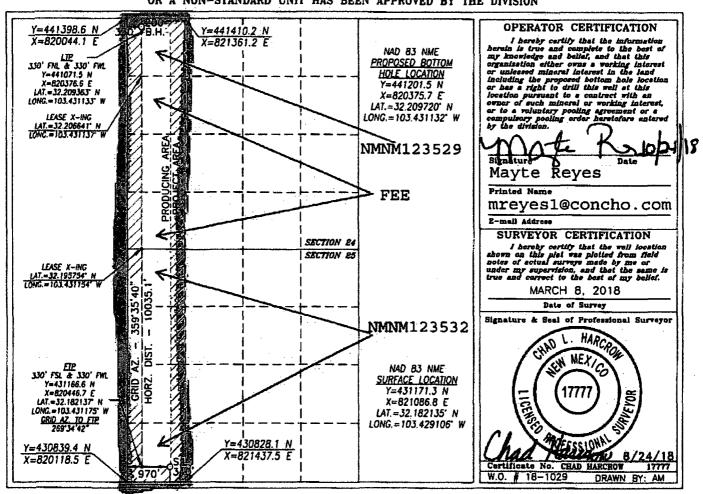

DISTRICT I

State of New Mexico 1825 N. FRENCE BR. BORRS, No. 88240 Energy, Minerals & Natural Resources Department OIL CONSERVATION DIVISION

Form C-102 Revised August 1, 2011 Submit one copy to appropriate

DISTRICT II 611 8 FIRST ST., ARTESIA, NM 88210 Phone: (875) 746-1283 Fax: (876) 746-9720

1220 SOUTH ST. FRANCIS DR. Santa Fe, New Mexico 87505 District Office

DISTRICT III 1000 RIO BRAZOS RD., AZTEC, NM 87410 Phone: (806) 334-6178 Fax: (806) 334-6170

DISTRICT IV 1810 E. ST. FRANCIS DR. SANTA FR. NR. 67606 Phone: (606) 476-3460 Fax: (605) 476-3482

☐ AMENDED REPORT WELL LOCATION AND ACREAGE DEDICATION PLAT

| 30-025-4              | g             | Pool Code                              | a Re    | BO HELLS      | Spring NOK       |               |                     |                     |  |
|-----------------------|---------------|----------------------------------------|---------|---------------|------------------|---------------|---------------------|---------------------|--|
| Property Code         |               | Property Name BASEBALL CAP FEDERAL COM |         |               |                  |               | Well Number<br>608H |                     |  |
| 6GRID No.<br>229137   |               | Operator Name COG OPERATING, LLC       |         |               |                  |               |                     | Elevation<br>3423.8 |  |
|                       |               |                                        |         | Surface Loc   | ation            |               |                     |                     |  |
| UL or lot No. Section | Township      | Range                                  | Lot Idn | Feet from the | North/South line | Feet from the | East/West line      | County              |  |
| M 25                  | 24 <b>-</b> S | 34-E                                   | M       | 340           | SOUTH            | 970           | WEST                | LEA                 |  |

Bottom Hole Location If Different From Surface

| UL or lot No.   | Section 24 | Township 24-S | Range<br>34-E | Lot Idn | Feet from the 200 | North/South line NORTH | Feet from the 330 | East/West line<br>WEST | County      |
|-----------------|------------|---------------|---------------|---------|-------------------|------------------------|-------------------|------------------------|-------------|
| Dedicated Acres | Joint o    | r Infill C    | nsolidation   | Code Or | der No.           |                        |                   |                        | <del></del> |

NO ALLOWABLE WILL BE ASSIGNED TO THIS COMPLETION UNTIL ALL INTERESTS HAVE BEEN CONSOLIDATED OR A NON-STANDARD UNIT HAS BEEN APPROVED BY THE DIVISION