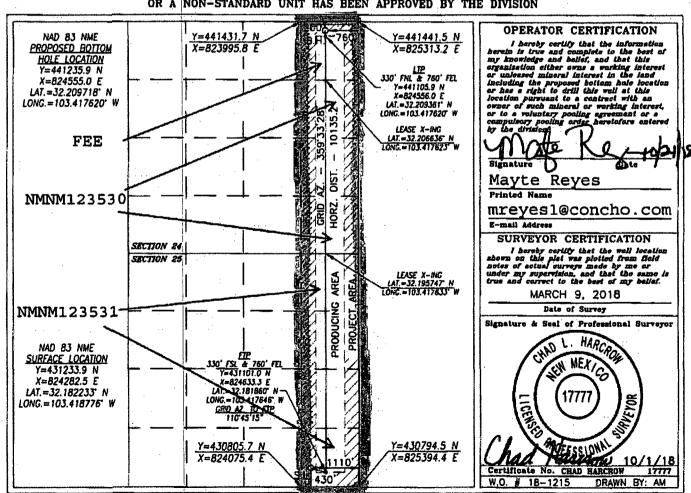

☐ AMENDED REPORT

DISTRICT IV
1820 E. ST. FRANCIS DR., SANTA FR. NO. 87608
Phone: (808) 476-3460 Yan: (508) 476-3462

|               | WELL LOCATION AND ACREAGE DEDICATION PLAT |             |  |  |
|---------------|-------------------------------------------|-------------|--|--|
| API Number    | Pool Code Pool Name                       | Pool Name   |  |  |
| 30-025 - 457  | 98116 WC-025 G-09 5253402 N. Wolf         | camp        |  |  |
| Property Code | Property Name                             | Well Number |  |  |
| 719803        | BASEBALL CAP FEDERAL COM                  | 701H        |  |  |
| OGRID No.     | Operator Name                             | Elevation   |  |  |
| 229137        | COG OPERATING, LLC                        | 3377.1      |  |  |

Surface Location

| UL or lot No. | Section | Township | Range | Lot Idn | Feet from the | North/South line | Feet from the | East/West line | County |
|---------------|---------|----------|-------|---------|---------------|------------------|---------------|----------------|--------|
| P             | 25      | 24-5     | 34-E  |         | 430'          | SOUTH            | 1110'         | EAST           | LEA    |

## Bottom Hole Location If Different From Surface

| UL or lot No.         | Section<br>24 | Township 24-S | Range<br>34-E  | Lot Idn | Feet from the 200' | North/South line<br>NORTH | Feet from the 760' | East/West line<br>EAST | County |
|-----------------------|---------------|---------------|----------------|---------|--------------------|---------------------------|--------------------|------------------------|--------|
| Dedicated Acre<br>320 | s Joint o     | r Infill C    | pasolidation ( | ode Or  | der No.            |                           |                    |                        |        |

NO ALLOWABLE WILL BE ASSIGNED TO THIS COMPLETION UNTIL ALL INTERESTS HAVE BEEN CONSOLIDATED OR A NON-STANDARD UNIT HAS BEEN APPROVED BY THE DIVISION