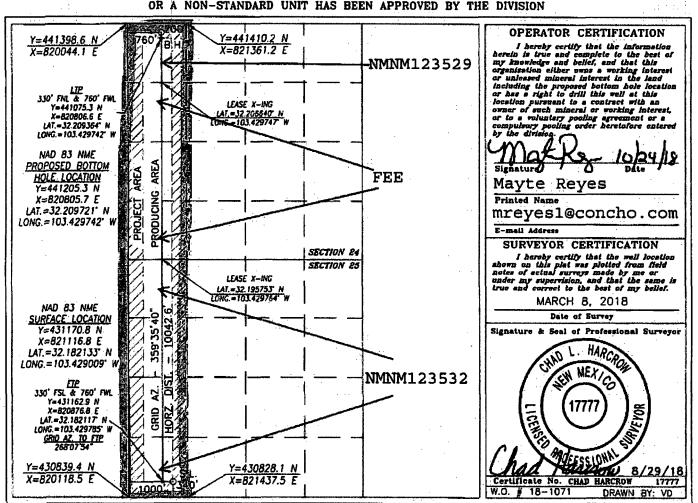

☐ AMENDED REPORT

WELL LOCATION AND ACREAGE DEDICATION PLAT

| 30-025-41790        | Pool Cade<br>98116 WC-025 G09 4253     | WC-025 Go9 4252402N, Wolfcamp |  |  |  |
|---------------------|----------------------------------------|-------------------------------|--|--|--|
| Property Code       | Property Name BASEBALL CAP FEDERAL COM | Well Number<br>707H           |  |  |  |
| OGRID No.<br>229137 | Operator Name COG OPERATING, LLC       | Elevation 3423.0'             |  |  |  |

## Surface Location

| UL ar let No. | Section | Township | Range | Lot Idn | Feet from the | North/South line | Feet from the | East/West line | County |
|---------------|---------|----------|-------|---------|---------------|------------------|---------------|----------------|--------|
| M             | 25      | 24-5     | 34-E  | M       | 340           | SOUTH            | 1000          | WEST           | LEA    |

## Bottom Hole Location If Different From Surface

| . [ | UL or lot No.   | Section | Township    | Range       | Lot Idn | Feet from the | North/South line | Feet from the | East/West line | County  |
|-----|-----------------|---------|-------------|-------------|---------|---------------|------------------|---------------|----------------|---------|
|     | D               | 24      | 24-S        | 34-E        | D       | 200           | NORTH            | 760           | WEST           | LEA     |
| l   | Dedicated Acres | Joint o | r Infill Co | nsolidation | Code Or | der No.       |                  |               | -              | • • • • |
|     | 320             |         |             |             |         |               |                  |               |                |         |

NO ALLOWABLE WILL BE ASSIGNED TO THIS COMPLETION UNTIL ALL INTERESTS HAVE BEEN CONSOLIDATED OR A NON-STANDARD UNIT HAS BEEN APPROVED BY THE DIVISION