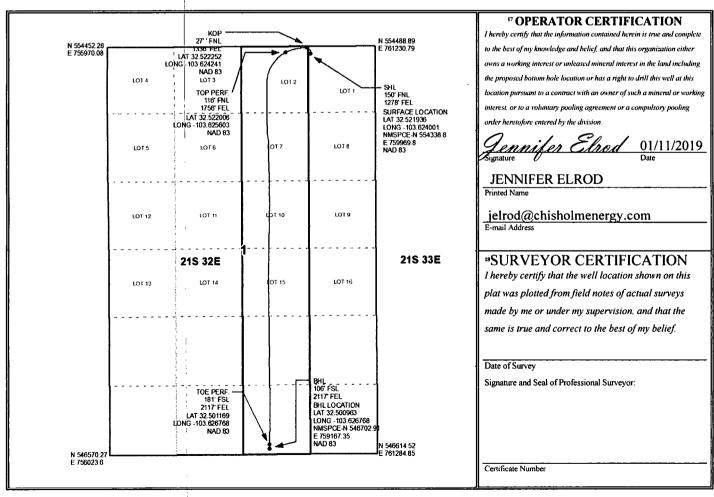

AS DRILLED

## WELL LOCATION AND ACREAGE DEDICATION PLAT

| <sup>1</sup> API Number<br>30-025-44856 |  | <sup>2</sup> Pool Code<br>97895 | <sup>3</sup> Pool Name<br>WC-025 G-08 S213304D; BON | SPRING .            |  |
|-----------------------------------------|--|---------------------------------|-----------------------------------------------------|---------------------|--|
| <sup>4</sup> Property Code<br>321440    |  |                                 | Property Name<br>ED COM 3BS                         | 6 Well Number<br>7H |  |
| <sup>7</sup> OGRID No.<br>372137        |  | °C<br>CHISHOLM E                | <sup>9</sup> Elevation 3721'                        |                     |  |

Surface Location

| UL or lot no.                                     | Section | Township | Range | Lot Idn | Feet from the | North/South line | Feet from the | East/West line | County |
|---------------------------------------------------|---------|----------|-------|---------|---------------|------------------|---------------|----------------|--------|
| LOT 1                                             | 1       | 21S      | 32E   |         | 150           | NORTH            | 1278          | EAST           | LEA    |
| II Pottom Hole Location If Different From Surface |         |          |       |         |               |                  |               |                |        |

Bottom Hole Location If Different From Surface

| UL or lot no.      | Section     | Township    | Range          | Let Idn    | Feet from the | North/South line | Feet from the | East/West line | County |
|--------------------|-------------|-------------|----------------|------------|---------------|------------------|---------------|----------------|--------|
| P                  | 1           | 21S         | 32E            |            | 106           | SOUTH            | 2117          | EAST           | LEA    |
| 12 Dedicated Acres | 13 Joint of | Infill 14 C | onsolidation ( | Code 15 Or | der No.       |                  |               |                |        |
| 238.75             |             |             |                |            |               |                  |               |                |        |