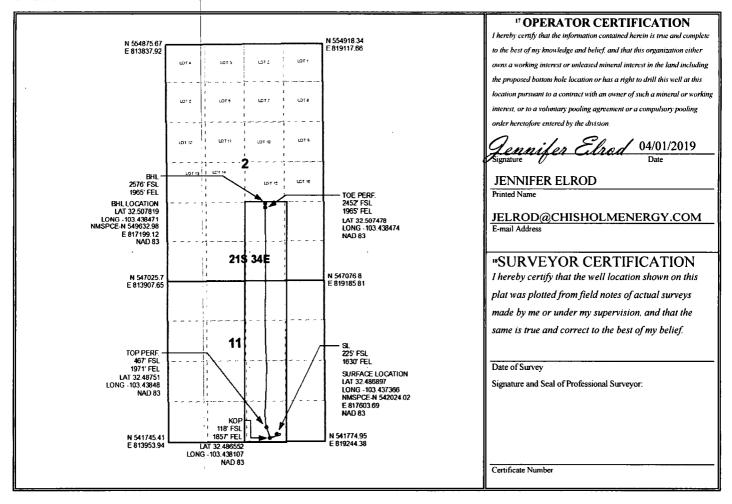

> X AMENDED REPORT AS DRILLED

WELL LOCATION AND ACREAGE DEDICATION PLAT

| <sup>1</sup> API Number              | <sup>2</sup> Pool Code      | <sup>2</sup> Pool Code <sup>3</sup> Pool Nam |                                |  |  |  |  |  |  |
|--------------------------------------|-----------------------------|----------------------------------------------|--------------------------------|--|--|--|--|--|--|
| 30-025-45222                         | 28434                       | 28434 GRAMA RIDGE; BONE SPRIN                |                                |  |  |  |  |  |  |
| <sup>4</sup> Property Code<br>322466 | OUTLAND STATE UNIT 11-2 1BS |                                              | <sup>6</sup> Well Number<br>1H |  |  |  |  |  |  |
| <sup>7</sup> OGRID No.               | <sup>8</sup> Operator       | <sup>8</sup> Operator Name                   |                                |  |  |  |  |  |  |
| 372137                               | CHISHOLM ENERGY             | OPERATING, LLC                               | 3670.6                         |  |  |  |  |  |  |

Surface Location UL or lot no. Section Township Range Lot Idn Feet from the North/South line Feet from the East/West line County 1630 218 34E SOUTH 0 225 **EAST** LEA 11 " Bottom Hole Location If Different From Surface

| J J                | 2           | 21S           | 34E           | Lot lan    | 2576    | SOUTH | 1965 | EAST EAST | LEA | County |
|--------------------|-------------|---------------|---------------|------------|---------|-------|------|-----------|-----|--------|
| 12 Dedicated Acres | 13 Joint or | · Infill 14 ( | Consolidation | Code 15 Or | der No. |       |      |           |     |        |
| 240                |             |               | ĺ             |            |         |       |      |           |     |        |