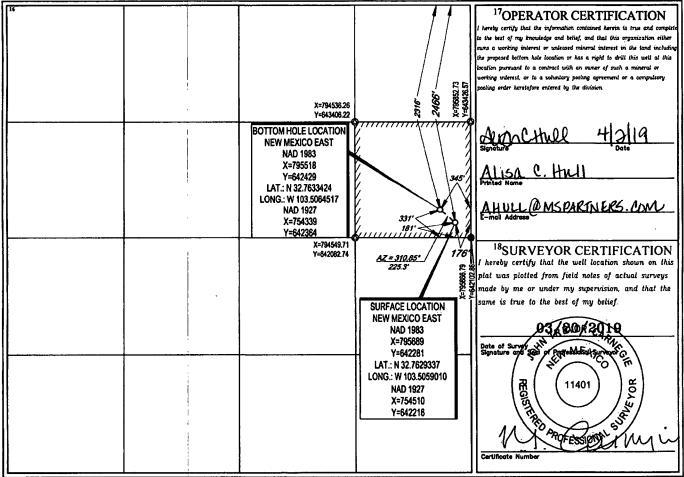

CATION AND ACRE 1

WELL LOCATION AND ACREAGE DEDICATION PLAT

| 30-02                         | API Numbe              | 810          |                                          | 61850                      | 0                        | Acuum; 1           | Pool Nam      | <del>.                                    </del> |                          |  |
|-------------------------------|------------------------|--------------|------------------------------------------|----------------------------|--------------------------|--------------------|---------------|--------------------------------------------------|--------------------------|--|
| Property Code                 |                        |              |                                          | <sup>5</sup> Property Name |                          |                    |               |                                                  | <sup>6</sup> Well Number |  |
| 312/572                       |                        |              | ļ                                        | NEW MEXICO BO STATE        |                          |                    |               |                                                  | 10                       |  |
| OGRID No. 298299              |                        |              | *Operator Name CROSS TIMBERS ENERGY, LLC |                            |                          |                    |               | <sup>9</sup> Elevation<br>3979'                  |                          |  |
| <u> </u>                      | <del></del>            |              |                                          |                            | <sup>10</sup> Surface Lo | cation             |               |                                                  |                          |  |
| UL or lot no.                 | Section                | Township     | R                                        | inge Lot Idn               | Feet from the            | North/South line   | Feet from the | East/West line                                   | County                   |  |
| H                             | 12                     | 18-S         | 34-                                      | E -                        | 2466'                    | NORTH              | 176'          | EAST                                             | LEA                      |  |
| <u> </u>                      | · <b>h</b>             | <del>!</del> |                                          | 11Bottom Ho                | ole Location If D        | ifferent From Surf | face          |                                                  |                          |  |
| UL or lot no.                 | Section                | Township     | R                                        | ange Lot Idn               | Feet from the            | North/South line   | Feet from the | Enst/West line                                   | County                   |  |
| H                             | 12                     | 18-S         | 34-                                      | E -                        | 2316'                    | NORTH              | 345'          | EAST                                             | LEA                      |  |
| <sup>12</sup> Dedicated Acres | <sup>13</sup> Joint or | Infill 14Co  | onsolidatio                              | n Code 15 Ore              | ier No.                  |                    | •             |                                                  |                          |  |