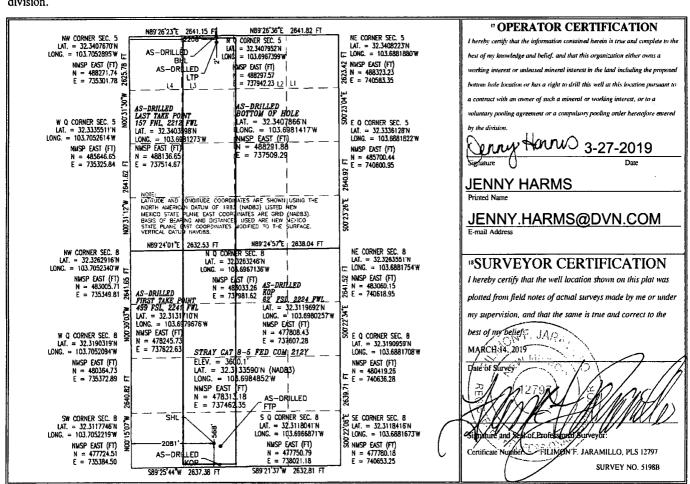

## WELL LOCATION AND ACREAGE DEDICATION PLAT

| 'API Number 30-025-45150 | <sup>2</sup> Pool Code<br>53800 | SAND DUNES; BONESPRING                           |        |  |
|--------------------------|---------------------------------|--------------------------------------------------|--------|--|
| Property Code 320993     |                                 | <sup>5</sup> Property Name STRAY CAT 8-5 FED COM |        |  |
| OGRID No.                | ¹ O                             | <sup>1</sup> Operator Name                       |        |  |
| 6137                     | DEVON ENERGY PRO                | ODUCTION COMPANY, L.P.                           | 3600.1 |  |

Surface Location

|               | Section | Township | Range | Lot Idn | Feet from the | North/South line | Feet from the | East/West line | County |
|---------------|---------|----------|-------|---------|---------------|------------------|---------------|----------------|--------|
| N             | 8       | 23 S     | 32 E  |         | 568           | SOUTH            | 2081          | WEST           | LEA    |
|               |         | 1        | " Bot | tom Hol | e Location I  | Different From   | m Surface     |                |        |
| UL or lot no. | Section | Township | Range | Lot Idn | Feet from the | North/South line | Feet from the | East/West line | County |
| 3             | 5       | 23 S     | 32 E  |         | 2             | NORTH            | 2208          | WEST           | LEA    |

No allowable will be assigned to this completion until all interests have been consolidated or a non-standard unit has been approved by the division.