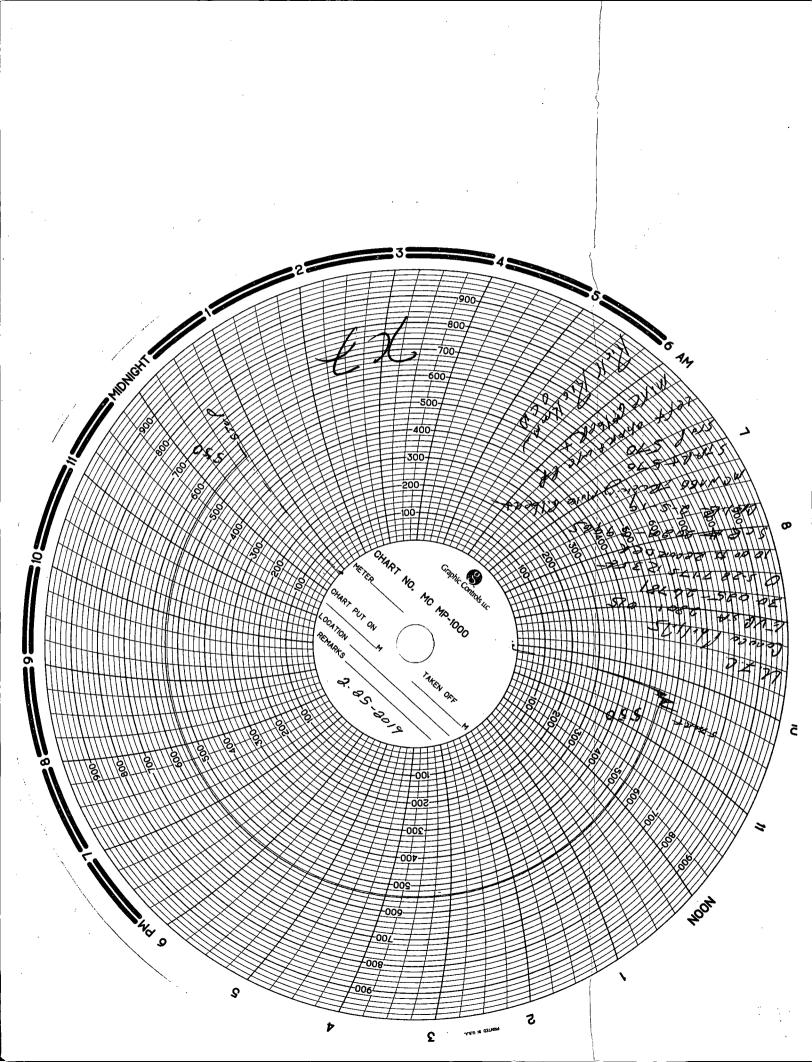

| Submit 1 Copy To Appropriate District                                                                                                                            | State of New Mexico                                | Form C-103                           |
|------------------------------------------------------------------------------------------------------------------------------------------------------------------|----------------------------------------------------|--------------------------------------|
| Office                                                                                                                                                           | Energy, Minerals and Natural Resource              |                                      |
| <u>District I</u> – (575) 393-6161<br>1625 N. French Dr., Hobbs, NM 88240                                                                                        |                                                    | WELL API NO.                         |
| <u>District II</u> – (575) 748-1283                                                                                                                              | OIL CONSERVATION DIVISIO                           | N 30-025-26781                       |
| 811 S. First St., Artesia, NM 88210<br>District III – (505) 334-6178                                                                                             | 1220 South St. Francis Dr.                         | 5. Indicate Type of Lease            |
| 1000 Rio Brazos Rd., Aztec, NM 8741                                                                                                                              |                                                    | STATE FEE                            |
| <u>District IV</u> – (505) 476-3460<br>1220 S. St. Francis Dr., Santa Fe, NM                                                                                     |                                                    | 6. State Oil & Gas Lease No.         |
| 87505                                                                                                                                                            | OTICES AND REPORTS ON WELLS                        | 7. Lease Name or Unit Agreement Name |
|                                                                                                                                                                  | PROVIDENTS ON WELLS                                |                                      |
|                                                                                                                                                                  | PLICATION FOR PERMIT" (FORM C-101) FOR SUCH        |                                      |
| PROPOSALS.)<br>1. Type of Well: Oil Well                                                                                                                         | Gas Well Other INJ WELL                            | 8. Well Number 015                   |
| 2. Name of Operator                                                                                                                                              |                                                    | 9. OGRID Number 217817               |
| ConocoPhillips Company                                                                                                                                           | APR 02 20                                          | 19                                   |
| 3. Address of Operator                                                                                                                                           |                                                    | 10. Pool name or Wildcat             |
| P. O. BOX 51810, MIDLAND                                                                                                                                         | , 1X /9/10                                         | VACUUM; GB-SA                        |
| 4. Well Location                                                                                                                                                 |                                                    |                                      |
|                                                                                                                                                                  | 1050_feet from the SOUTH_line and 2600_;           |                                      |
| Section 28                                                                                                                                                       | Township 17S Range 35E                             | NMPM County LEA                      |
|                                                                                                                                                                  | 11. Elevation (Show whether DR, RKB, RT, C         | GR, elc.)                            |
|                                                                                                                                                                  | · · · · · · · · · · · · · · · · · · ·              |                                      |
| 12 Chec                                                                                                                                                          | k Appropriate Box to Indicate Nature of N          | Jotice Report or Other Data          |
| 12. Chee                                                                                                                                                         |                                                    |                                      |
|                                                                                                                                                                  |                                                    | SUBSEQUENT REPORT OF:                |
| PERFORM REMEDIAL WORK                                                                                                                                            |                                                    | —                                    |
| TEMPORARILY ABANDON                                                                                                                                              |                                                    | ICE DRILLING OPNS. P AND A           |
| PULL OR ALTER CASING                                                                                                                                             |                                                    |                                      |
| DOWNHOLE COMMINGLE                                                                                                                                               |                                                    |                                      |
| CLOSED-LOOP SYSTEM<br>OTHER:                                                                                                                                     |                                                    | 5 vr MIT                             |
| OTHER: OTHER: 5 yr MIT   13. Describe proposed or completed operations. (Clearly state all pertinent details, and give pertinent dates, including estimated date |                                                    |                                      |
| of starting any proposed work). SEE RULE 19.15.7.14 NMAC. For Multiple Completions: Attach wellbore diagram of                                                   |                                                    |                                      |
| proposed completion or recompletion.                                                                                                                             |                                                    |                                      |
|                                                                                                                                                                  |                                                    |                                      |
| CONOCOPHILLIPS CONDUCTED THE 5 YR MIT ON 2/25/19 TO 570#/32 MINS – TEST GOOD.<br>CHART ATTACHED                                                                  |                                                    |                                      |
| CHART ATTACHED                                                                                                                                                   |                                                    |                                      |
|                                                                                                                                                                  |                                                    |                                      |
|                                                                                                                                                                  |                                                    |                                      |
|                                                                                                                                                                  |                                                    |                                      |
| (                                                                                                                                                                |                                                    |                                      |
|                                                                                                                                                                  |                                                    |                                      |
|                                                                                                                                                                  |                                                    |                                      |
|                                                                                                                                                                  |                                                    |                                      |
|                                                                                                                                                                  |                                                    |                                      |
| Spud Date:                                                                                                                                                       | Rig Release Date:                                  |                                      |
| Space Date:                                                                                                                                                      |                                                    |                                      |
|                                                                                                                                                                  |                                                    |                                      |
| I hereby certify that the informati                                                                                                                              | on above is true and complete to the best of my kn | nowledge and belief.                 |
|                                                                                                                                                                  |                                                    |                                      |
| MONATINE The f                                                                                                                                                   | TITLE REG TECH                                     | DATE 2/26/10                         |
| SIGNATURE TO TITLE REG TECH DATE 3/26/19                                                                                                                         |                                                    |                                      |
| Type or print name RHONDA ROGERS E-mail address: rogerrs@conocophillips.com PHONE: 432-688-9174                                                                  |                                                    |                                      |
| For State Use Only                                                                                                                                               |                                                    |                                      |
| $\neg$                                                                                            |                                                    |                                      |
| APPROVED BY:                                                                                                                                                     | TITLE Compliance                                   | DATE 7-8-19                          |
| Conditions of Approval (if any)                                                                                                                                  | V V                                                | , v ,                                |
|                                                                                                                                                                  |                                                    |                                      |