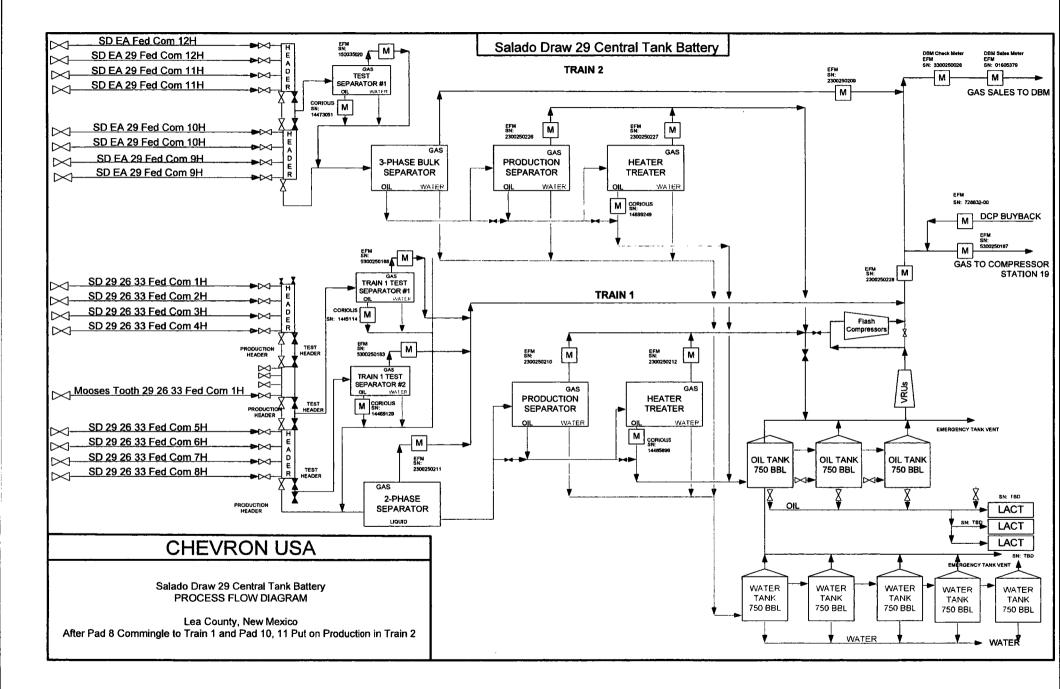

|                                                                                                                                                                                                                                                           | e 2015) UNITED STATES<br>DEPARTMENT OF THE INTERIOR             |                                                         |                                             |                                                                        |                                                | FORM APPROVED<br>OMB NO. 1004-0137<br>Expires: January 31, 2018 |  |  |
|-----------------------------------------------------------------------------------------------------------------------------------------------------------------------------------------------------------------------------------------------------------|-----------------------------------------------------------------|---------------------------------------------------------|---------------------------------------------|------------------------------------------------------------------------|------------------------------------------------|-----------------------------------------------------------------|--|--|
| BUREAU OF LAND MANAGEMENT<br>SUNDRY NOTICES AND REPORTS ON WELLS<br>Do not use this form for proposals to drill or to re-enter an<br>boot use this form for proposals to drill or to re-enter an                                                          |                                                                 |                                                         |                                             |                                                                        | 6 Long Compline                                |                                                                 |  |  |
| Do not use th<br>abandoned we                                                                                                                                                                                                                             | is form for proposals to<br>II. Use form 3160-3 (AP             | drill or to re<br>D) for such (                         | e-enter an<br>proposals.                    |                                                                        | 6. If Indian Allottee o                        |                                                                 |  |  |
| SUBMIT IN TRIPLICATE - Other instructions on page 2                                                                                                                                                                                                       |                                                                 |                                                         |                                             |                                                                        | 7. If Unit or CA/Agreement, Name and/or No.    |                                                                 |  |  |
| 1. Type of Well                                                                                                                                                                                                                                           |                                                                 |                                                         |                                             |                                                                        | 8. Well Name and No.<br>SD EA 29 FED COM P8 9H |                                                                 |  |  |
| 2. Name of Operator Contact: LAURA BECERRA<br>CHEVRON USA INC E-Mail: LBECERRA@CHEVRON.COM                                                                                                                                                                |                                                                 |                                                         |                                             |                                                                        | 9. API Well No.<br>30-025-43268-00-X1          |                                                                 |  |  |
| 3a. Address<br>1616 W. BENDER BLVD<br>HOBBS, NM 88240                                                                                                                                                                                                     | 3b. Phone No. (include area code)<br>Ph: 432-687-7655           |                                                         |                                             | 10. Field and Pool or Exploratory Area<br>WC025G06S263319P-BONE SPRING |                                                |                                                                 |  |  |
| 4. Location of Well (Footage, Sec., 2                                                                                                                                                                                                                     | )                                                               |                                                         |                                             | 11. County or Parish, State                                            |                                                |                                                                 |  |  |
| Sec 29 T26S R33E NWNE 1                                                                                                                                                                                                                                   |                                                                 |                                                         |                                             | LEA COUNTY, NM                                                         |                                                |                                                                 |  |  |
| 12. CHECK THE A                                                                                                                                                                                                                                           | PPROPRIATE BOX(ES)                                              | TO INDICA                                               | TE NATURE O                                 | F NOTICE,                                                              | REPORT, OR OTH                                 | IER DATA                                                        |  |  |
| TYPE OF SUBMISSION                                                                                                                                                                                                                                        | TYPE OF ACTION                                                  |                                                         |                                             |                                                                        |                                                |                                                                 |  |  |
| Nation of Intent                                                                                                                                                                                                                                          | □ Acidize                                                       | 🗖 Dea                                                   | Deepen Deepen                               |                                                                        | ion (Start/Resume)                             | U Water Shut-Off                                                |  |  |
| □ Notice of Intent                                                                                                                                                                                                                                        | Alter Casing                                                    | 🗖 Hyd                                                   | Iraulic Fracturing                          | ng 🗖 Reclamation                                                       |                                                | Well Integrity                                                  |  |  |
| Subsequent Report                                                                                                                                                                                                                                         | Casing Repair                                                   | 🗖 Nev                                                   | w Construction                              | 🗖 Recomp                                                               | lete                                           | Other .                                                         |  |  |
| Final Abandonment Notice                                                                                                                                                                                                                                  | Change Plans                                                    | 🗖 Plu                                                   | g and Abandon                               | Temporarily Abandon                                                    |                                                | Surface Commingling                                             |  |  |
|                                                                                                                                                                                                                                                           | Convert to Injection                                            | 🗖 Plu                                                   | g Back                                      | U Water Disposal                                                       |                                                |                                                                 |  |  |
| Chevron USA respectfully sul<br>of Approval for the following v<br>SD EA 29 FED COM P8 9H -<br>SD EA 29 FED COM P8 10H<br>SD EA 29 FED COM P8 11H<br>SD EA 29 FED COM P8 12H                                                                              | vells:<br>30-025-43268<br>- 30-025-43269<br>- 30-025-43270      | am for Pad 8                                            | to comply with th                           | e Condition                                                            | s                                              |                                                                 |  |  |
| Diagram attached                                                                                                                                                                                                                                          |                                                                 |                                                         |                                             |                                                                        |                                                |                                                                 |  |  |
|                                                                                                                                                                                                                                                           |                                                                 |                                                         |                                             |                                                                        |                                                |                                                                 |  |  |
| 14. I hereby certify that the foregoing is                                                                                                                                                                                                                | Electronic Submission #                                         | EVRON USA II                                            | IC, sent to the Ho                          | obbs                                                                   |                                                |                                                                 |  |  |
| Name (Printed/Typed) LAURA BECERRA                                                                                                                                                                                                                        |                                                                 |                                                         | Title REGULATORY SPECIALIST                 |                                                                        |                                                |                                                                 |  |  |
| Signature (Electronic Submission)                                                                                                                                                                                                                         |                                                                 |                                                         | Date 12/19/2018                             |                                                                        |                                                |                                                                 |  |  |
|                                                                                                                                                                                                                                                           | THIS SPACE FO                                                   | DR FEDER                                                | L OR STATE                                  | OFFICE US                                                              | SE                                             |                                                                 |  |  |
| Approved By ACCEPT                                                                                                                                                                                                                                        |                                                                 | DYLAN ROSSMANGO<br>TitlePETROLEUM ENGINEER Date 02/26/2 |                                             |                                                                        | Date 02/26/2019                                |                                                                 |  |  |
| Conditions of approval, if any, are attached. Approval of this notice does not warrant of certify that the applicant holds legal or equitable title to those rights in the subject lease which would entitle the applicant to conduct operations thereon. |                                                                 |                                                         | Office Hobbs                                |                                                                        |                                                |                                                                 |  |  |
| Title 18 U.S.C. Section 1001 and Title 43<br>States any false, fictitious or fraudulent                                                                                                                                                                   | U.S.C. Section 1212, make it a statements or representations as | crime for any p<br>to any matter w                      | erson knowingly and ithin its jurisdiction. | willfully to ma                                                        | ke to any department or                        | agency of the United                                            |  |  |
| (Instructions on page 2) <b>** BLM REV</b>                                                                                                                                                                                                                | ISED ** BLM REVISEI                                             | D ** BLM R                                              | EVISED ** BLN                               | I REVISED                                                              | ** BLM REVISEI                                 | D** 1 N.                                                        |  |  |
|                                                                                                                                                                                                                                                           |                                                                 |                                                         |                                             |                                                                        |                                                |                                                                 |  |  |