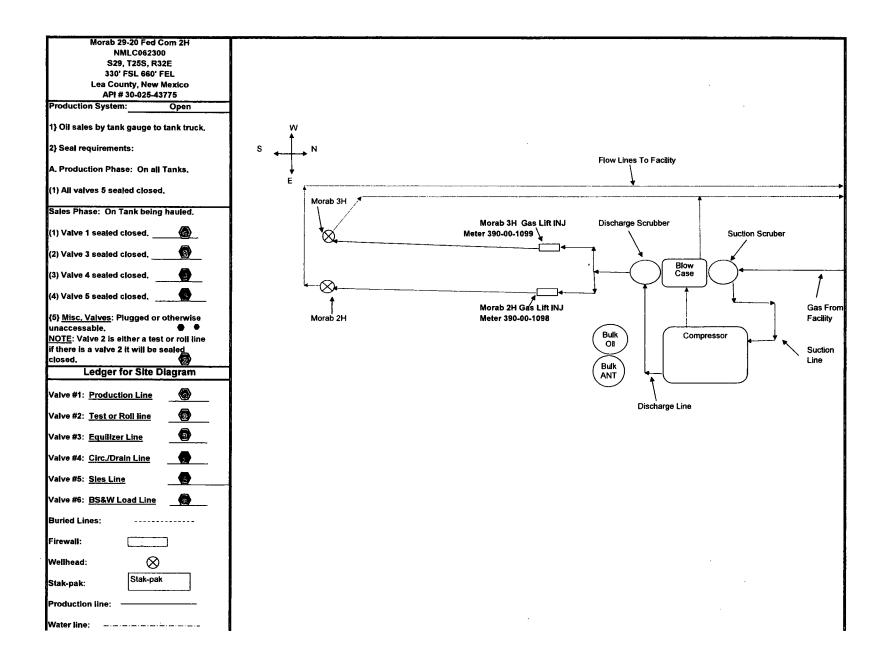

| SUNDRY                                                                                                                                                                           | NMLC061869  6. If Indian, Allottee or Tribe Name                                                      |                                |                                               |                                        |                                |  |
|----------------------------------------------------------------------------------------------------------------------------------------------------------------------------------|-------------------------------------------------------------------------------------------------------|--------------------------------|-----------------------------------------------|----------------------------------------|--------------------------------|--|
| Do not use thi<br>abandoned wel                                                                                                                                                  |                                                                                                       |                                |                                               |                                        |                                |  |
| SUBMIT IN 1                                                                                                                                                                      | II. Use form 3160-3 (API  TRIPLICATE - Other inst  ter  Contact:                                      | ructions on page 2             | 35 2019<br>R 1 2 2019                         | NMNM137151                             | ement, Name and/or No.         |  |
| Type of Well                                                                                                                                                                     | er                                                                                                    | Ho.                            | R 1 2 70                                      | 8. Well Name and No.<br>MORAB 29-20 FE |                                |  |
| Name of Operator     DEVON ENERGY PRODUCT                                                                                                                                        | Contact:                                                                                              | LINDA GOOD<br>@dvn.com         | CELVE                                         | 9. API Well No.<br>30-025-43776-0      | )0-X1                          |  |
| 3a. Address<br>P O BOX 250<br>ARTESIA, NM 88201                                                                                                                                  | LINDA GOOD @dvn.com  3b. Phone No. (include are Ph: 405.552.6558                                      | (Code)                         | 10. Field and Pool or Exploratory Area PADUCA |                                        |                                |  |
| 4. Location of Well (Footage, Sec., T.                                                                                                                                           | , R., M., or Survey Description                                                                       | ) .                            |                                               | 11. County or Parish, State            |                                |  |
| Sec 29 T25S R32E SWNE 2317FNL 2652FEL 32.101864 N Lat, 103.697174 W Lon                                                                                                          |                                                                                                       |                                |                                               | LEA COUNTY, NM                         |                                |  |
| 12. CHECK THE AF                                                                                                                                                                 | PROPRIATE BOX(ES)                                                                                     | TO INDICATE NATU               | RE OF NOTICE                                  | , REPORT, OR OTI                       | HER DATA                       |  |
| TYPE OF SUBMISSION                                                                                                                                                               |                                                                                                       | TY                             | PE OF ACTION                                  |                                        |                                |  |
| ☐ Notice of Intent                                                                                                                                                               | ☐ Acidize                                                                                             | □ Deepen                       | ☐ Produc                                      | tion (Start/Resume)                    | ■ Water Shut-Off               |  |
| _                                                                                                                                                                                | ☐ Alter Casing                                                                                        | ☐ Hydraulic Frac               | uring 🔲 Reclam                                | ation                                  | ■ Well Integrity               |  |
| Subsequent Report                                                                                                                                                                | Casing Repair                                                                                         | ■ New Construct                | on 🗖 Recom                                    | plete                                  | Other                          |  |
| ☐ Final Abandonment Notice                                                                                                                                                       | □ Change Plans                                                                                        | Plug and Aband                 | lon 🗖 Tempo                                   | rarily Abandon                         | Production Facility<br>Changes |  |
|                                                                                                                                                                                  | ☐ Convert to Injection                                                                                | Plug Back                      | ☐ Water 1                                     | Disposal                               |                                |  |
| following completion of the involved testing has been completed. Final Ab determined that the site is ready for fi Production method changed fr Attached is the gas lift diagram | randonment Notices must be fil<br>nal inspection.<br>From flowing to gas lift.<br>In and updated CTB. | ed only after all requirements | , including reclamatio                        | m, have been completed a               | and the operator has           |  |
|                                                                                                                                                                                  | Electronic Submission #                                                                               | GY PRODUCT)ON COM L            | P, sent to the Hot                            | ebs <sup>*</sup>                       |                                |  |
| Name (Printed/Typed) LINDA GC                                                                                                                                                    | OOD                                                                                                   | Title R                        | EGULATORY CO                                  | MPLIANCE SPECIA                        | ALI                            |  |
| Signature (Electronic S                                                                                                                                                          | ubmission)                                                                                            | Date 0                         | 2/27/2019                                     |                                        |                                |  |
|                                                                                                                                                                                  | THIS SPACE FO                                                                                         | R FEDERAL OR ST                | ATE OFFICE U                                  | SE                                     |                                |  |
| Approved By                                                                                                                                                                      |                                                                                                       | Title                          |                                               |                                        | Date                           |  |
| Conditions of approval, if any, are attached certify that the applicant holds legal or equ which would entitle the applicant to condu                                            | itable title to those rights in the                                                                   |                                |                                               |                                        |                                |  |
| Title 18 U.S.C. Section 1001 and Title 43                                                                                                                                        | U.S.C. Section 1212, make it a                                                                        | crime for any person knowin    | gly and willfully to m                        | ake to any department or               | agency of the United           |  |