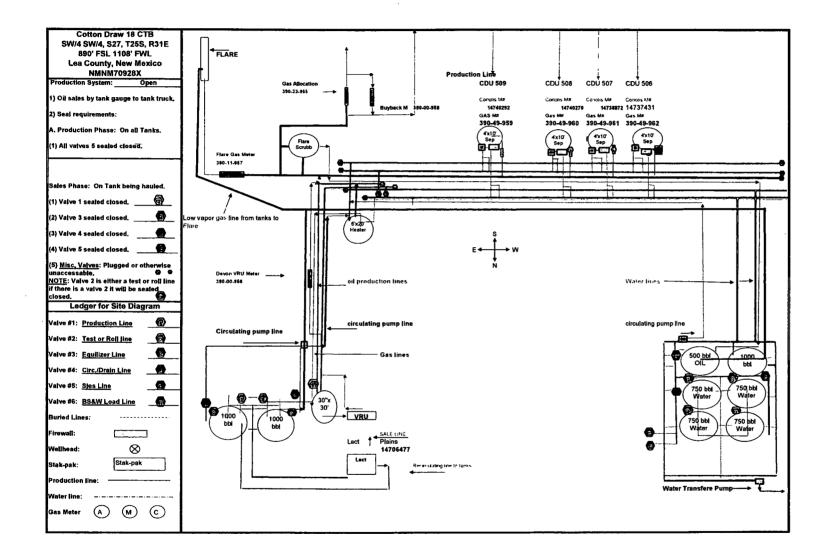

|                                                                                                                                                                                                                                                                                                                                                                                                                                                                                                                                                                                                                                                                                                                                                                                                                                                                                                                                                                                                                                                                                                                                                                                                                                                                                                                                                                                                                                                                                                                                                                                                                                                                                                                                                                                                                                                                                                                                                                                                                                                                                                                                | UNITED STATES<br>PARTMENT OF THE INTERIOR<br>JREAU OF LAND MANAGEMENT                                                                                                                  |                                                                        |                                                   | OMB N                                            | APPROVED<br>0. 1004-0137<br>muary 31, 2018 |  |
|--------------------------------------------------------------------------------------------------------------------------------------------------------------------------------------------------------------------------------------------------------------------------------------------------------------------------------------------------------------------------------------------------------------------------------------------------------------------------------------------------------------------------------------------------------------------------------------------------------------------------------------------------------------------------------------------------------------------------------------------------------------------------------------------------------------------------------------------------------------------------------------------------------------------------------------------------------------------------------------------------------------------------------------------------------------------------------------------------------------------------------------------------------------------------------------------------------------------------------------------------------------------------------------------------------------------------------------------------------------------------------------------------------------------------------------------------------------------------------------------------------------------------------------------------------------------------------------------------------------------------------------------------------------------------------------------------------------------------------------------------------------------------------------------------------------------------------------------------------------------------------------------------------------------------------------------------------------------------------------------------------------------------------------------------------------------------------------------------------------------------------|----------------------------------------------------------------------------------------------------------------------------------------------------------------------------------------|------------------------------------------------------------------------|---------------------------------------------------|--------------------------------------------------|--------------------------------------------|--|
| Do not use th                                                                                                                                                                                                                                                                                                                                                                                                                                                                                                                                                                                                                                                                                                                                                                                                                                                                                                                                                                                                                                                                                                                                                                                                                                                                                                                                                                                                                                                                                                                                                                                                                                                                                                                                                                                                                                                                                                                                                                                                                                                                                                                  | RTS ON WELLS<br>drill or to re-enter an<br>D) for such proposals.                                                                                                                      |                                                                        | NMLC061873B                                       |                                                  |                                            |  |
| Do not use this form for proposals to drill or to re-enter an abandoned well. Use form 3160-3 (APD) for such proposals.      SUBMIT IN TRIPLICATE - Other instructions on page 2     SUBMIT IN TRIPLICATE - Other instructions on page 2     SUBMIT IN TRIPLICATE - Other instructions on page 2     SUBMIT IN TRIPLICATE - Other instructions on page 2     SUBMIT IN TRIPLICATE - Other instructions on page 2     SUBMIT IN TRIPLICATE - Other instructions on page 2     SUBMIT IN TRIPLICATE - Other instructions on page 2     SUBMIT IN TRIPLICATE - Other instructions on page 2     SUBMIT IN TRIPLICATE - Other instructions on page 2     SUBMIT IN TRIPLICATE - Other instructions on page 2     SUBMIT IN TRIPLICATE - Other instructions on page 2     SUBMIT IN TRIPLICATE - Other instructions on page 2     SUBMIT IN TRIPLICATE - Other instructions on page 2     SUBMIT IN TRIPLICATE - Other instructions on page 2     SUBMIT IN TRIPLICATE - Other instructions on page 2     SUBMIT IN TRIPLICATE - Other instructions on page 2     SUBMIT IN TRIPLICATE - Other instructions on page 2     SUBMIT IN TRIPLICATE - Other instructions on page 2     SUBMIT IN TRIPLICATE - Other instructions on page 2     SUBMIT IN TRIPLICATE - Other instructions on page 2     SUBMIT IN TRIPLICATE - Other instructions on page 2     SUBMIT IN TRIPLICATE - Other instructions on page 2     SUBMIT IN TRIPLICATE - Other instructions on page 2     SUBMIT IN TRIPLICATE - Other instructions on page 2     SUBMIT IN TRIPLICATE - Other instructions on page 2     SUBMIT IN TRIPLICATE - Other instructions on page 2     SUBMIT IN TRIPLICATE - Other instructions on page 2     SUBMIT IN TRIPLICATE - Other instructions on page 2     SUBMIT IN TRIPLICATE - Other INSTRUCTION DRAW UNIT 506H     SUBMIT IN TRIPLICATE - Other INSTRUCTION DRAW UNIT SUBMIT IN TRIPLICATE                                                                                                                                                                                                                               |                                                                                                                                                                                        |                                                                        |                                                   |                                                  | ement, Name and/or No                      |  |
| 1. Type of Well  Soli Well Gas Well Other                                                                                                                                                                                                                                                                                                                                                                                                                                                                                                                                                                                                                                                                                                                                                                                                                                                                                                                                                                                                                                                                                                                                                                                                                                                                                                                                                                                                                                                                                                                                                                                                                                                                                                                                                                                                                                                                                                                                                                                                                                                                                      |                                                                                                                                                                                        | MAR -                                                                  |                                                   | 8. Well Name and No.<br>OTTON DRAW UNIT 506H     |                                            |  |
|                                                                                                                                                                                                                                                                                                                                                                                                                                                                                                                                                                                                                                                                                                                                                                                                                                                                                                                                                                                                                                                                                                                                                                                                                                                                                                                                                                                                                                                                                                                                                                                                                                                                                                                                                                                                                                                                                                                                                                                                                                                                                                                                |                                                                                                                                                                                        | LINDA GOOD<br>@dvn.com                                                 | ECENE                                             | API Well No.<br>30-025-43938-0                   |                                            |  |
| 3a. Address<br>333 WEST SHERIDAN AVENUE<br>OKLAHOMA, OK. 73102                                                                                                                                                                                                                                                                                                                                                                                                                                                                                                                                                                                                                                                                                                                                                                                                                                                                                                                                                                                                                                                                                                                                                                                                                                                                                                                                                                                                                                                                                                                                                                                                                                                                                                                                                                                                                                                                                                                                                                                                                                                                 |                                                                                                                                                                                        | 3b. Phone No. (include area cods)<br>Ph: 405-552-6558                  |                                                   | 10. Field and Pool or Exploratory Area<br>PADUCA |                                            |  |
| 4. Location of Well (Footage, Sec., 7                                                                                                                                                                                                                                                                                                                                                                                                                                                                                                                                                                                                                                                                                                                                                                                                                                                                                                                                                                                                                                                                                                                                                                                                                                                                                                                                                                                                                                                                                                                                                                                                                                                                                                                                                                                                                                                                                                                                                                                                                                                                                          | 1                                                                                                                                                                                      |                                                                        | 11. County or Parish, State                       |                                                  |                                            |  |
| Sec 18 T25S R32E Lot 4 545<br>32.124573 N Lat, 103.124573                                                                                                                                                                                                                                                                                                                                                                                                                                                                                                                                                                                                                                                                                                                                                                                                                                                                                                                                                                                                                                                                                                                                                                                                                                                                                                                                                                                                                                                                                                                                                                                                                                                                                                                                                                                                                                                                                                                                                                                                                                                                      |                                                                                                                                                                                        |                                                                        | LEA COUNTY, NM                                    |                                                  |                                            |  |
| 12. CHECK THE APPROPRIATE BOX(ES) TO INDICATE NATURE OF NOTICE, REPORT, OR OTHER DATA                                                                                                                                                                                                                                                                                                                                                                                                                                                                                                                                                                                                                                                                                                                                                                                                                                                                                                                                                                                                                                                                                                                                                                                                                                                                                                                                                                                                                                                                                                                                                                                                                                                                                                                                                                                                                                                                                                                                                                                                                                          |                                                                                                                                                                                        |                                                                        |                                                   |                                                  |                                            |  |
| TYPE OF SUBMISSION                                                                                                                                                                                                                                                                                                                                                                                                                                                                                                                                                                                                                                                                                                                                                                                                                                                                                                                                                                                                                                                                                                                                                                                                                                                                                                                                                                                                                                                                                                                                                                                                                                                                                                                                                                                                                                                                                                                                                                                                                                                                                                             | TYPE OF ACTION                                                                                                                                                                         |                                                                        |                                                   |                                                  |                                            |  |
| □ Notice of Intent                                                                                                                                                                                                                                                                                                                                                                                                                                                                                                                                                                                                                                                                                                                                                                                                                                                                                                                                                                                                                                                                                                                                                                                                                                                                                                                                                                                                                                                                                                                                                                                                                                                                                                                                                                                                                                                                                                                                                                                                                                                                                                             | Acidize                                                                                                                                                                                | Deepen                                                                 | Production                                        | (Start/Resume)                                   | U Water Shut-Off                           |  |
|                                                                                                                                                                                                                                                                                                                                                                                                                                                                                                                                                                                                                                                                                                                                                                                                                                                                                                                                                                                                                                                                                                                                                                                                                                                                                                                                                                                                                                                                                                                                                                                                                                                                                                                                                                                                                                                                                                                                                                                                                                                                                                                                | Alter Casing                                                                                                                                                                           | Hydraulic Fracturing                                                   | 🗖 Reclamatio                                      | n                                                | Well Integrity                             |  |
| Subsequent Report                                                                                                                                                                                                                                                                                                                                                                                                                                                                                                                                                                                                                                                                                                                                                                                                                                                                                                                                                                                                                                                                                                                                                                                                                                                                                                                                                                                                                                                                                                                                                                                                                                                                                                                                                                                                                                                                                                                                                                                                                                                                                                              | Casing Repair                                                                                                                                                                          | New Construction                                                       | Recomplet                                         | e                                                | 🛛 Other                                    |  |
| Final Abandonment Notice                                                                                                                                                                                                                                                                                                                                                                                                                                                                                                                                                                                                                                                                                                                                                                                                                                                                                                                                                                                                                                                                                                                                                                                                                                                                                                                                                                                                                                                                                                                                                                                                                                                                                                                                                                                                                                                                                                                                                                                                                                                                                                       | Change Plans                                                                                                                                                                           | Plug and Abandon                                                       | 🗖 Temporari                                       | y Abandon                                        | Production Facility<br>Changes             |  |
|                                                                                                                                                                                                                                                                                                                                                                                                                                                                                                                                                                                                                                                                                                                                                                                                                                                                                                                                                                                                                                                                                                                                                                                                                                                                                                                                                                                                                                                                                                                                                                                                                                                                                                                                                                                                                                                                                                                                                                                                                                                                                                                                | Convert to Injection                                                                                                                                                                   | Plug Back                                                              | 🔲 Water Disp                                      |                                                  |                                            |  |
| 13. Describe Proposed or Completed Operation: Clearly state all pertinent details, including estimated starting date of any proposed work and approximate duration thereof.<br>If the proposal is to deepen directionally or recomplete horizontally, give subsurface locations and measured and true vertical depths of all pertinent markers and zones.<br>Attach the Bond under which the work will be performed or provide the Bond No. on file with BLM/BIA. Required subsequent reports must be filed within 30 days<br>following completion of the involved operations. If the operation results in a multiple completion or recompletion in a new interval, a Form 3160-4 must be filed once<br>testing has been completed. Final Abandonment Notices must be filed only after all requirements, including reclamation, have been completed and the operator has<br>determined that the site is ready for final inspection.                                                                                                                                                                                                                                                                                                                                                                                                                                                                                                                                                                                                                                                                                                                                                                                                                                                                                                                                                                                                                                                                                                                                                                                            |                                                                                                                                                                                        |                                                                        |                                                   |                                                  |                                            |  |
| testing has been completed. Final A                                                                                                                                                                                                                                                                                                                                                                                                                                                                                                                                                                                                                                                                                                                                                                                                                                                                                                                                                                                                                                                                                                                                                                                                                                                                                                                                                                                                                                                                                                                                                                                                                                                                                                                                                                                                                                                                                                                                                                                                                                                                                            | inal inspection.                                                                                                                                                                       |                                                                        |                                                   |                                                  | 1                                          |  |
| testing has been completed. Final A                                                                                                                                                                                                                                                                                                                                                                                                                                                                                                                                                                                                                                                                                                                                                                                                                                                                                                                                                                                                                                                                                                                                                                                                                                                                                                                                                                                                                                                                                                                                                                                                                                                                                                                                                                                                                                                                                                                                                                                                                                                                                            | inal inspection.                                                                                                                                                                       |                                                                        |                                                   |                                                  |                                            |  |
| testing has been completed. Final Al<br>determined that the site is ready for t                                                                                                                                                                                                                                                                                                                                                                                                                                                                                                                                                                                                                                                                                                                                                                                                                                                                                                                                                                                                                                                                                                                                                                                                                                                                                                                                                                                                                                                                                                                                                                                                                                                                                                                                                                                                                                                                                                                                                                                                                                                | inal inspection.<br>rom flowing to gas lift.                                                                                                                                           |                                                                        |                                                   |                                                  |                                            |  |
| testing has been completed. Final Alder determined that the site is ready for factor of the site of th | inal inspection.<br>rom flowing to gas lift.                                                                                                                                           |                                                                        |                                                   |                                                  | 1                                          |  |
| testing has been completed. Final Alder determined that the site is ready for factor of the site of th | inal inspection.<br>rom flowing to gas lift.                                                                                                                                           |                                                                        |                                                   |                                                  |                                            |  |
| testing has been completed. Final Alder determined that the site is ready for factor of the site of th | inal inspection.<br>rom flowing to gas lift.                                                                                                                                           |                                                                        |                                                   |                                                  |                                            |  |
| testing has been completed. Final Alder determined that the site is ready for factor of the site of th | inal inspection.<br>rom flowing to gas lift.                                                                                                                                           |                                                                        |                                                   |                                                  |                                            |  |
| testing has been completed. Final Alder determined that the site is ready for factor of the site of th | inal inspection.<br>rom flowing to gas lift.                                                                                                                                           |                                                                        |                                                   |                                                  |                                            |  |
| testing has been completed. Final Alder determined that the site is ready for factor of the site of th | inal inspection.<br>rom flowing to gas lift.                                                                                                                                           |                                                                        |                                                   |                                                  |                                            |  |
| testing has been completed. Final Ai<br>determined that the site is ready for f<br>Production method changed f<br>Gas lift diagram and updated                                                                                                                                                                                                                                                                                                                                                                                                                                                                                                                                                                                                                                                                                                                                                                                                                                                                                                                                                                                                                                                                                                                                                                                                                                                                                                                                                                                                                                                                                                                                                                                                                                                                                                                                                                                                                                                                                                                                                                                 | inal inspection.<br>rom flowing to gas lift.<br>CTB attached.                                                                                                                          |                                                                        |                                                   |                                                  |                                            |  |
| testing has been completed. Final Al<br>determined that the site is ready for f<br>Production method changed f<br>Gas lift diagram and updated                                                                                                                                                                                                                                                                                                                                                                                                                                                                                                                                                                                                                                                                                                                                                                                                                                                                                                                                                                                                                                                                                                                                                                                                                                                                                                                                                                                                                                                                                                                                                                                                                                                                                                                                                                                                                                                                                                                                                                                 | inal inspection.<br>rom flowing to gas lift.<br>CTB attached.<br>: true and correct.<br>Electronic Submission #<br>For DEVON ENERG                                                     | 454913 verified by the BLM Wel<br>Y PRODUCTION COM LP, sent            | to the Carlsbad                                   | 1                                                |                                            |  |
| testing has been completed. Final Al<br>determined that the site is ready for f<br>Production method changed f<br>Gas lift diagram and updated                                                                                                                                                                                                                                                                                                                                                                                                                                                                                                                                                                                                                                                                                                                                                                                                                                                                                                                                                                                                                                                                                                                                                                                                                                                                                                                                                                                                                                                                                                                                                                                                                                                                                                                                                                                                                                                                                                                                                                                 | inal inspection.<br>rom flowing to gas lift.<br>CTB attached.<br>: true and correct.<br>Electronic Submission #<br>For DEVON ENERG<br>itted to AFMSS for process                       | Y PRODUCTION COM LP, sent<br>sing by DEBORAH MCKINNEY o                | to the Carlsbad                                   | )<br>9DLM0326SE)                                 |                                            |  |
| testing has been completed. Final Aldetermined that the site is ready for f<br>Production method changed f<br>Gas lift diagram and updated<br>14. I hereby certify that the foregoing is<br>Comm<br>Name (Printed/Typed) LINDA GO                                                                                                                                                                                                                                                                                                                                                                                                                                                                                                                                                                                                                                                                                                                                                                                                                                                                                                                                                                                                                                                                                                                                                                                                                                                                                                                                                                                                                                                                                                                                                                                                                                                                                                                                                                                                                                                                                              | inal inspection.<br>rom flowing to gas lift.<br>CTB attached.<br>: true and correct.<br>Electronic Submission #<br>For DEVON ENERG<br>itted to AFMSS for process                       | Y PRODUCTION COM LP, sent<br>sing by DEBORAH MCKINNEY o<br>Title REGUL | to the Carlsbac<br>on 02/25/2019 (1<br>ATORY SPEC | )<br>9DLM0326SE)                                 |                                            |  |
| testing has been completed. Final Al<br>determined that the site is ready for f<br>Production method changed f<br>Gas lift diagram and updated<br>14. I hereby certify that the foregoing is<br>Comm                                                                                                                                                                                                                                                                                                                                                                                                                                                                                                                                                                                                                                                                                                                                                                                                                                                                                                                                                                                                                                                                                                                                                                                                                                                                                                                                                                                                                                                                                                                                                                                                                                                                                                                                                                                                                                                                                                                           | inal inspection.<br>rom flowing to gas lift.<br>CTB attached.<br>it rue and correct.<br>Electronic Submission #<br>For DEVON ENERG<br>itted to AFMSS for process<br>DOD<br>Submission) | Y PRODUCTION COM LP, sent<br>sing by DEBORAH MCKINNEY o                | to the Carlsbac<br>on 02/25/2019 (1<br>ATORY SPEC | )<br>9DLM0326SE)                                 |                                            |  |