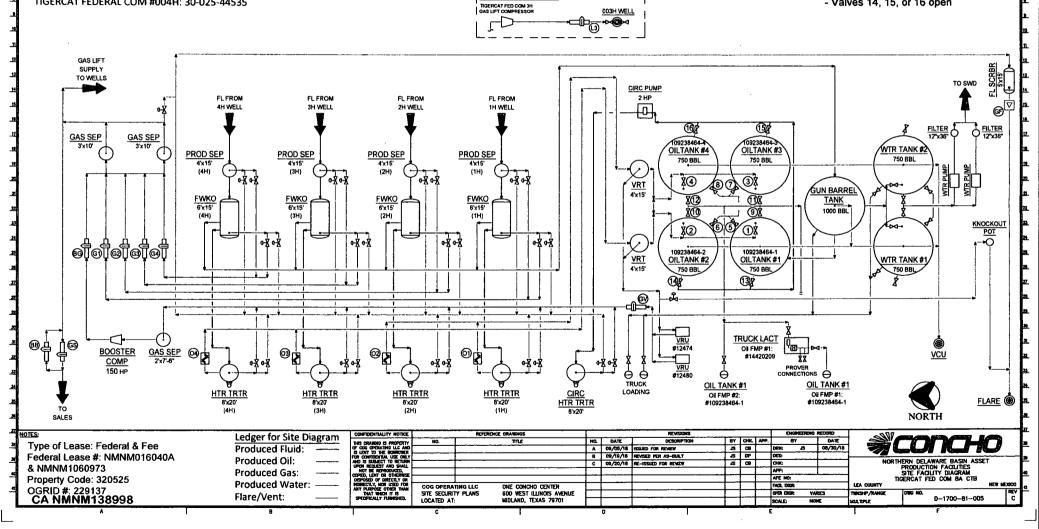

**TIGERCAT FED COM 8A CTB** SECTION 08, T26S, R33E, UNIT A COORDS: 32.063199, -103.587178 LEA COUNTY, NM

WELLS:

TIGERCAT FEDERAL COM #001H: 30-025-44302 TIGERCAT FEDERAL COM #002H: 30-025-44303 TIGERCAT FEDERAL COM #003H: 30-025-44534 TIGERCAT FEDERAL COM #004H: 30-025-44535 GAS FMP METER Gas Sales Line Meter (GS): #57559

#1H Gas Lift Meter: (Currently on ESP) #2H Gas Lift Meter: (Currently on ESP) #3H Gas Lift Meter: (L3): #39022503 #4H Gas Lift Meter: (Currently on ESP)

GAS METERS VRU Gas Meter (GV): #39022436 Flare Gas Meter (GF): #V-24787-01,1 Booster Comp. Gas Meter: (BG): #39022435 Buy Back Gas Meter.

ALLOCATION MTRS #1H Meters: #3H Meters:

OIL (O1): #N7031016000 OIL (O3): #N703A616000 GAS (G3): #39022439 GAS (G1): #39022437 #2H Meters #4H Meters OIL (O2): #N303876000 OIL (O4): #N7031916000 GAS (G2): #39022438 GAS (G4): #39022440

Production Phase - Oil Tank #1

- Valve 1 open

- Valves 2, 3, and 4 closed

- Valves 5, 6, 7, and 8 open

- Valves 9, 10, 11, and 12 closed

- Valve 13 open

- Valves 14, 15, and 16 closed

Sales Phase - Oil Tank #1

- Valve 1 closed

- Valves 2, 3, or 4 open

- Valve 5 closed

- Valves 6, 7, and 8 open

- Valve 9 open

- Valves 10, 11, and 12 closed

- Valve 13 closed

- Valves 14, 15, or 16 open