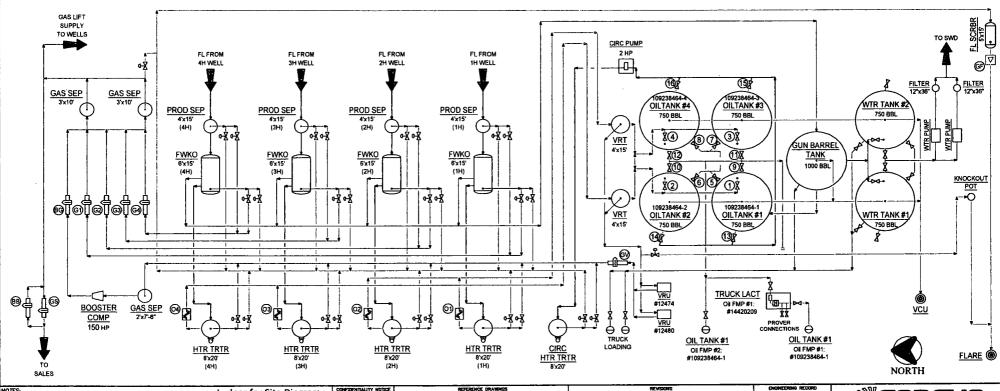

**TIGERCAT FED COM 8A CTB** 

SECTION 08, T26S, R33E, UNIT A COORDS: 32.063199, -103.587178 LEA COUNTY, NM

## WELLS:

TIGERCAT FEDERAL COM #001H: 30-025-44302 TIGERCAT FEDERAL COM #002H: 30-025-44303 TIGERCAT FEDERAL COM #003H: 30-025-44534 TIGERCAT FEDERAL COM #004H: 30-025-44535

### GAS FMP METER Gas Sales Line Meter (GS): #57559

#1H Gas Lift Meter (Currently on ESP) #2H Gas Lift Meter. (Currently on ESP) #3H Gas Lift Meter (L3): #39022503 #4H Gas Lift Meter: (Currently on ESP)

#### VRU Gas Meter: (GV): #39022436 Flare Gas Meter (GF): #V-24787-01.1 oster Comp. Gas Meter (BG): #39022435

(BB): #12559

GAS METERS

GAS (G1): #39022437 #2H Meters GAS (G2): #39022438 GAS (G4): #39022440 Buy Back Gas Meter

#1H Meters: #3H Meters: OIL (O1): #N7031016000 OIL (O3): #N703A616000 GAS (G3): #39022439 #4H Meters: OIL (O2): #N303876000 OIL (O4): #N7031916000

ALLOCATION MTRS

# Production Phase - Oil Tank #1

- Valve 1 open
- Valves 2, 3, and 4 closed
- Valves 5, 6, 7, and 8 open
- Valves 9, 10, 11, and 12 closed
- Valve 13 open
- Valves 14, 15, and 16 closed

# Sales Phase - Oil Tank #1

- Valve 1 closed
- Valves 2, 3, or 4 open
- Valve 5 closed
- Valves 6, 7, and 8 open
- Valve 9 open
- Valves 10, 11, and 12 closed
- Valve 13 closed
- Valves 14, 15, or 16 open

Type of Lease: Federal & Fee Federal Lease #: NMNM016040A & NMNM1060973 Property Code: 320525 OGRID #: 229137 CA NMNM138998

Ledger for Site Diagram Produced Fluid: Produced Oil: **Produced Gas:** Produced Water: ----Flare/Vent:

NORTHERN DELAWARE BASIN ASSET PRODUCTION FACELITIES SITE FACILITY DIAGRAM TIGERCAT FED COM 8A CTB

LEA COUNTY D-1700-81-005

MALTIPLE