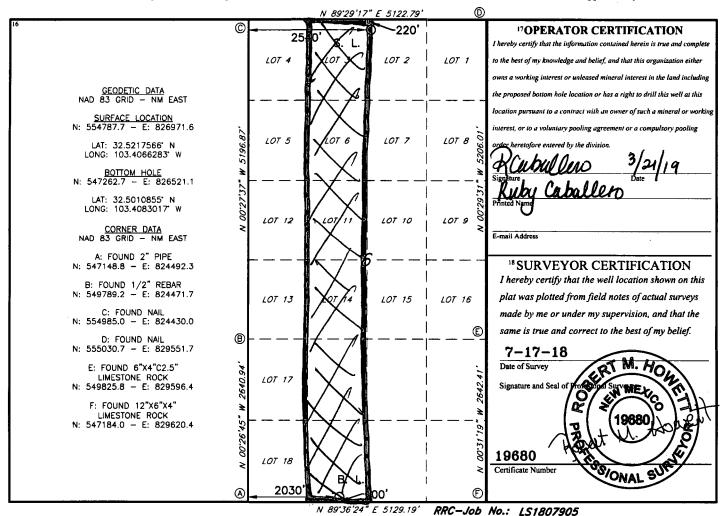

LL LOCATION AND A CO-

WELL LOCATION AND ACREAGE DEDICATION PLAT

| 30-025-45090 97704 Wilson North Bone Spring                              |         |                                       |       |          |               |                  |               |         |                                       |            |  |
|--------------------------------------------------------------------------|---------|---------------------------------------|-------|----------|---------------|------------------|---------------|---------|---------------------------------------|------------|--|
| 322240                                                                   |         | LA TRUCHA 6 B1CV STATE COM            |       |          |               |                  |               |         |                                       | ell Number |  |
| 70GRID NO.                                                               |         | *Operator Name  MEWBOURNE OIL COMPANY |       |          |               |                  |               |         | <sup>9</sup> Elevation<br><b>3658</b> |            |  |
| <sup>10</sup> Surface Location                                           |         |                                       |       |          |               |                  |               |         |                                       |            |  |
| UL or lot no.                                                            | Section | Township                              | Range | Lot Idn  | Feet from the | North/South line | Feet From the | East/We | st line                               | County     |  |
| B                                                                        | 6       | 21S                                   | 35E   | <u> </u> | 220           | NORTH            | 2540          | WES     | ST                                    | LEA        |  |
| " Bottom Hole Location If Different From Surface                         |         |                                       |       |          |               |                  |               |         |                                       |            |  |
| UL or lot no.                                                            | Section | Township                              | Range | Lot Idn  | Feet from the | North/South line | Feet from the | East/We | st line                               | County     |  |
| L N                                                                      | 6       | 21S                                   | 35E   | N        | 112'          | SOUTH            | 1954          | WES     | ST                                    | LEA        |  |
| 12 Dedicated Acres 13 Joint or Infill 14 Consolidation Code 15 Order No. |         |                                       |       |          |               |                  |               |         |                                       |            |  |
| 237.53                                                                   | 5       |                                       |       |          |               |                  |               |         |                                       |            |  |