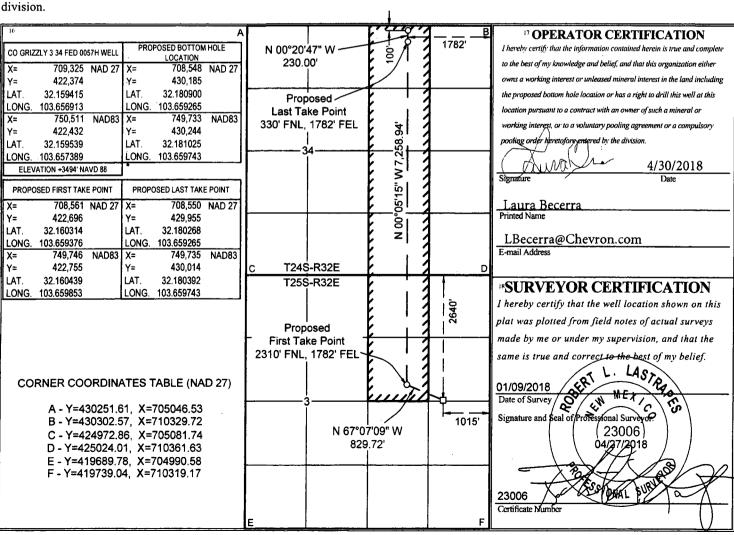

#### WELL LOCATION AND ACREAGE DEDICATION PLAT

| API Number                                        |                                                                                                                      |          | <sup>2</sup> Pool C | ode                        | <sup>3</sup> Pool Name |                        |               |                |               |  |  |
|---------------------------------------------------|----------------------------------------------------------------------------------------------------------------------|----------|---------------------|----------------------------|------------------------|------------------------|---------------|----------------|---------------|--|--|
| 30-025-45488 96715 WC-025 G-06 S253206M;          |                                                                                                                      |          |                     | S S253206M; BC             | ONE SPRING             |                        |               |                |               |  |  |
| ⁴ Property Code                                   |                                                                                                                      |          | 7                   | <sup>5</sup> Property Name |                        |                        |               |                | " Well Number |  |  |
| 32:                                               | 3139                                                                                                                 |          |                     | CO GRIZZLY 3 34 FED        |                        |                        |               |                | 0057H         |  |  |
| <sup>7</sup> OGRID No. <sup>8</sup> Operator Name |                                                                                                                      |          |                     |                            |                        | <sup>9</sup> Elevation |               |                |               |  |  |
| 4                                                 | 4323 CHEVRON U.S.A. INC.                                                                                             |          |                     |                            |                        |                        | 3494'         |                |               |  |  |
|                                                   | <sup>™</sup> Surface Location                                                                                        |          |                     |                            |                        |                        |               |                |               |  |  |
| UL or lot no.                                     | Section                                                                                                              | Township | Range               | Lot Idn                    | Feet from the          | North/South line       | Feet from the | East/West line | County        |  |  |
| Н                                                 | 3                                                                                                                    | 25 SOUTH | 32 EAST, N.M.P.M.   |                            | 2640'                  | NORTH                  | 1015'         | EAST           | LEA           |  |  |
|                                                   | Bottom Hole Location If Different From Surface                                                                       |          |                     |                            |                        |                        |               |                |               |  |  |
| UL or lot no.                                     | Section                                                                                                              | Township | Range               | Lot 1dn                    | Feet from the          | North/South line       | Feet from the | East/West line | County        |  |  |
| В                                                 | 34                                                                                                                   | 24 SOUTH | 32 EAST, N.M.P.M.   |                            | 100'                   | NORTH                  | 1782'         | EAST           | LEA           |  |  |
| 12 Dedicated A                                    | <sup>12</sup> Dedicated Acres <sup>13</sup> Joint or Infill <sup>14</sup> Consolidation Code <sup>15</sup> Order No. |          |                     |                            |                        |                        |               |                |               |  |  |
| 240                                               |                                                                                                                      |          |                     |                            |                        |                        |               |                |               |  |  |