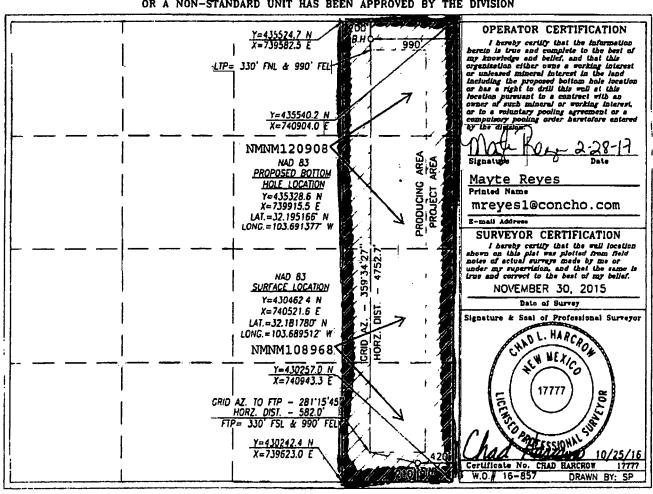

| FEBRUARY (1888) 478-34888 FEE. (1888) 470-3488 | WELL LOCATION AND | ACREAGE DEDICATION PLAT |             |  |  |
|------------------------------------------------|-------------------|-------------------------|-------------|--|--|
| API Number                                     | Pool Code         | Pool Name               | Pool Name   |  |  |
| 30-025- 4376/                                  | 97899             | WC-025 G-06 S253206M;   | Bone Spring |  |  |
| Property Code                                  | Prop              | Well Number             |             |  |  |
| 317670                                         | AZORES F          | 10H                     |             |  |  |
| OGRID No.                                      | Oper              | Elevation               |             |  |  |
| 217955                                         | COG PROI          | 3508.2'                 |             |  |  |

## Surface Location

| UL or lot No. | Section | Township      | Rango | Lot Idn | Feet from the | North/South Line | Feet from the | East/West line | County |
|---------------|---------|---------------|-------|---------|---------------|------------------|---------------|----------------|--------|
| P             | 29      | 24 <b>-</b> S | 32-E  |         | 210           | SOUTH            | 420           | EAST           | LEA    |

## Bottom Hole Location If Different From Surface

| UL or lot No.   | Section<br>29 | Township 24-S | Range<br>32-E | Lot Ida | Feet from the 200 | North/South line NORTH | Feet from the<br>990 | East/West line<br>EAST | County |
|-----------------|---------------|---------------|---------------|---------|-------------------|------------------------|----------------------|------------------------|--------|
| Dedicated Acres | Joint o       | r Infill Co   | nsolidation   | ode Or  | der No.           |                        |                      |                        |        |

NO ALLOWABLE WILL BE ASSIGNED TO THIS COMPLETION UNTIL ALL INTERESTS HAVE BEEN CONSOLIDATED OR A NON-STANDARD UNIT HAS BEEN APPROVED BY THE DIVISION