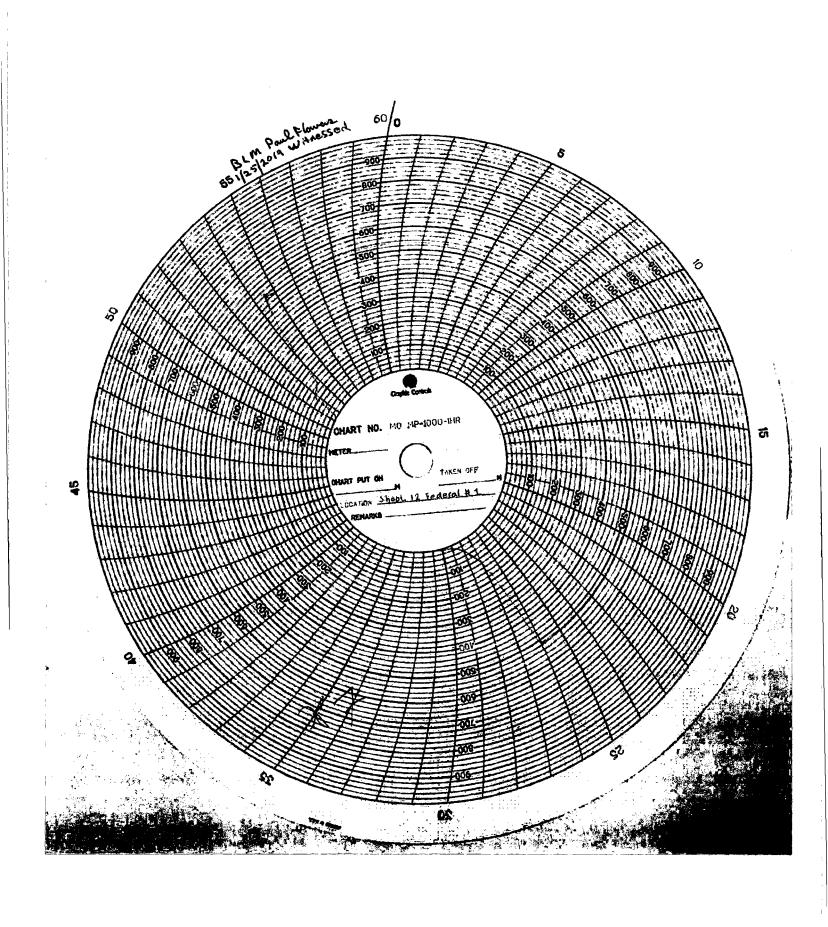

Form 3160-5 FORM APPROVED OMB NO. 1004-0137 Expires: January 31, 2018 UNITED STATES (June 2015) DEPARTMENT OF THE INTERIOR BUREAU OF LAND MANAGEMENT 5. Lease Serial No. NMNM94191 SUNDRY NOTICES AND REPORTS ON WELLS Do not use this form for proposals to drill or to re-enter an 6. If Indian, Allottee or Tribe Name abandoned well. Use form 3160-3 (APD) for such proposals. 7. If Unit or CA/Agreement, Name and/or No. SUBMIT IN TRIPLICATE - Other instructions on page 2 Type of Well 8. Well Name and No. SHOOT 12 FED 01 🔀 Oil Well 📋 Gas Well 📋 Other 2. Name of Operator Contact: CADE LABOLT 9. API Well No. MATADOR PRODUCTION COMPANYE-Mail: cade.labolt@matadorresources.com 30-025-30734-00-S2 3a. Address 3b. Phone No. (include area code) 10. Field and Pool or Exploratory Area 5400 LBJ FREEWAY SUITE 1500 Ph: 972-629-2158 **W CORBIN** DALLAS, TX 75240 4. Location of Well (Footage, Sec., T., R., M., or Survey Description) 11. County or Parish, State Sec 12 T18S R32E NWSE 2310FSL 1980FEL LEA COUNTY, NM 12. CHECK THE APPROPRIATE BOX(ES) TO INDICATE NATURE OF NOTICE, REPORT, OR OTHER DATA TYPE OF ACTION TYPE OF SUBMISSION □ Water Shut-Off □ Acidize Deepen Production (Start/Resume) Notice of Intent Well Integrity Hydraulic Fracturing Alter Casing Reclamation Subsequent Report □ New Construction □ Other Casing Repair Recomplete Final Abandonment Notice Change Plans Plug and Abandon Temporarily Abandon Convert to Injection Plug Back Water Disposal 13. Describe Proposed or Completed Operation: Clearly state all pertinent details, including estimated starting date of any proposed work and approximate duration thereof. If the proposal is to deepen directionally or recomplete horizontally, give subsurface locations and measured and true vertical depths of all pertinent markers and zones. Attach the Bond under which the work will be performed or provide the Bond No on file with BLM/BIA. Required subsequent reports must be filed within 30 days following completion of the involved operations. If the operation results in a multiple completion or recompletion in a new interval, a Form 3160-4 must be filed once testing has been completed Final Abandonment Notices must be filed only after all requirements, including reclamation, have been completed and the operator has determined that the site is ready for final inspection, 01/22: MIRU.POOH with rods. ND wellhead. Unset TAC. NU BOP. 01/23: POOH w tubing. 01/23: FOOH withding. 01/24: RU WL equipment. RIH w 5.5" CIBP and set at 5,900'. Dump bailed 35' of cement on top of CIBP. Operations witnessed by BLM inspector, Paul Flowers. RDMO. 01/25: Conducted MIT as per BLM requirements with BLM witness present, Paul Flowers. Passed MIT, Below is a chart of test. End of job. Operator requests well be placed in TA status. 14. I hereby certify that the foregoing is true and correct. Electronic Submission #452938 verified by the BLM Well Information System For MATADOR PRODUCTION COMPANY, sent to the Hobbs Committed to AFMSS for processing by PRISCILLA PEREZ on 02/06/2019 (19PP0935SE) Name (Printed/Typed) OSCAR GONZALEZ Title **OPERATIONS ENGINEER** Signature (Electronic Submission) Date 02/01/2019 THIS SPACE FOR FEDERAL OR STATE OFFICE USE Date 02/13/2019 Approved By JONATHON SHEPARD TitlePETROELUM ENGINEER Conditions of approval, if any, are attached. Approval of this notice does not warrant or certily that the applicant holds legal or equitable title to those rights in the subject lease which would entitle the applicant to conduct operations thereon Office Hobbs Title 18 U.S.C. Section 1001 and Title 43 U.S.C. Section 1212, make it a crime for any person knowingly and willfully to make to any department or agency of the United States any false, fictitious or fraudulent statements or representations as to any matter within its jurisdiction. (Instructions on page 2) \*\* BLM REVISED \*\* BLM REVISED \*\* BLM REVISED \*\* BLM REVISED \*\*