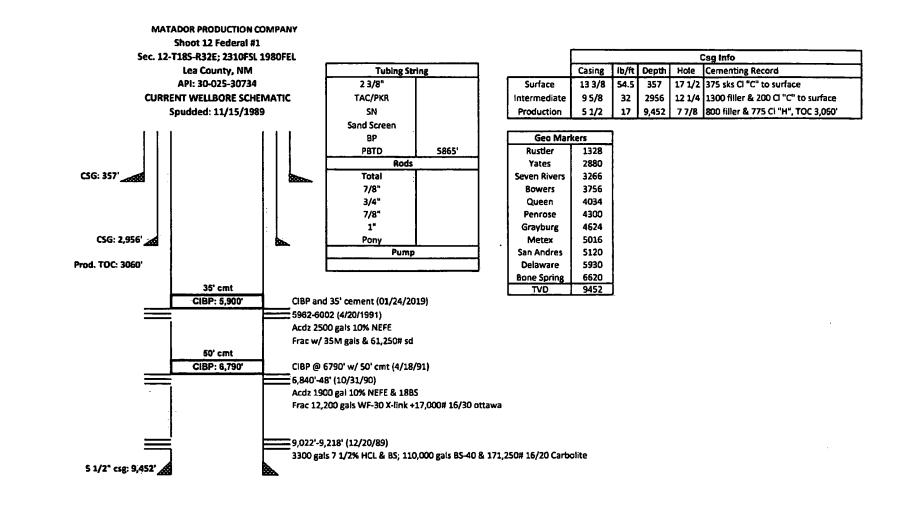

Form 3160-5 FORM APPROVED OMB NO. 1004-0137 Expires: January 31, 2018 UNITED STATES (June 2015) DEPARTMENT OF THE INTERIOR BUREAU OF LAND MANAGEMENT 5. Lease Serial No. NMNM94191 SUNDRY NOTICES AND REPORTS ON WELLS Do not use this form for proposals to drill or to re-enter an 6. If Indian, Allottee or Tribe Name abandoned well. Use form 3160-3 (APD) for such proposals. 7. If Unit or CA/Agreement, Name and/or No. SUBMIT IN TRIPLICATE - Other instructions on page 2 Type of Well 8. Well Name and No. SHOOT 12 FED 01 🔀 Oil Well 📋 Gas Well 📋 Other 2. Name of Operator Contact: CADE LABOLT 9. API Well No. MATADOR PRODUCTION COMPANYE-Mail: cade.labolt@matadorresources.com 30-025-30734-00-S2 3a. Address 3b. Phone No. (include area code) 10. Field and Pool or Exploratory Area 5400 LBJ FREEWAY SUITE 1500 Ph: 972-629-2158 **W CORBIN** DALLAS, TX 75240 4. Location of Well (Footage, Sec., T., R., M., or Survey Description) 11. County or Parish, State Sec 12 T18S R32E NWSE 2310FSL 1980FEL LEA COUNTY, NM 12. CHECK THE APPROPRIATE BOX(ES) TO INDICATE NATURE OF NOTICE, REPORT, OR OTHER DATA TYPE OF ACTION TYPE OF SUBMISSION □ Water Shut-Off □ Acidize Deepen Production (Start/Resume) Notice of Intent Well Integrity Hydraulic Fracturing Alter Casing Reclamation Subsequent Report □ New Construction □ Other Casing Repair Recomplete Final Abandonment Notice Change Plans Plug and Abandon Temporarily Abandon Convert to Injection Plug Back Water Disposal 13. Describe Proposed or Completed Operation: Clearly state all pertinent details, including estimated starting date of any proposed work and approximate duration thereof. If the proposal is to deepen directionally or recomplete horizontally, give subsurface locations and measured and true vertical depths of all pertinent markers and zones. Attach the Bond under which the work will be performed or provide the Bond No on file with BLM/BIA. Required subsequent reports must be filed within 30 days following completion of the involved operations. If the operation results in a multiple completion or recompletion in a new interval, a Form 3160-4 must be filed once testing has been completed Final Abandonment Notices must be filed only after all requirements, including reclamation, have been completed and the operator has determined that the site is ready for final inspection, 01/22: MIRU.POOH with rods. ND wellhead. Unset TAC. NU BOP. 01/23: POOH w tubing. 01/23: FOOH withding. 01/24: RU WL equipment. RIH w 5.5" CIBP and set at 5,900'. Dump bailed 35' of cement on top of CIBP. Operations witnessed by BLM inspector, Paul Flowers. RDMO. 01/25: Conducted MIT as per BLM requirements with BLM witness present, Paul Flowers. Passed MIT, Below is a chart of test. End of job. Operator requests well be placed in TA status. 14. I hereby certify that the foregoing is true and correct. Electronic Submission #452938 verified by the BLM Well Information System For MATADOR PRODUCTION COMPANY, sent to the Hobbs Committed to AFMSS for processing by PRISCILLA PEREZ on 02/06/2019 (19PP0935SE) Name (Printed/Typed) OSCAR GONZALEZ Title **OPERATIONS ENGINEER** Signature (Electronic Submission) Date 02/01/2019 THIS SPACE FOR FEDERAL OR STATE OFFICE USE Date 02/13/2019 Approved By JONATHON SHEPARD TitlePETROELUM ENGINEER Conditions of approval, if any, are attached. Approval of this notice does not warrant or certily that the applicant holds legal or equitable title to those rights in the subject lease which would entitle the applicant to conduct operations thereon Office Hobbs Title 18 U.S.C. Section 1001 and Title 43 U.S.C. Section 1212, make it a crime for any person knowingly and willfully to make to any department or agency of the United States any false, fictitious or fraudulent statements or representations as to any matter within its jurisdiction. (Instructions on page 2) \*\* BLM REVISED \*\* BLM REVISED \*\* BLM REVISED \*\* BLM REVISED \*\*