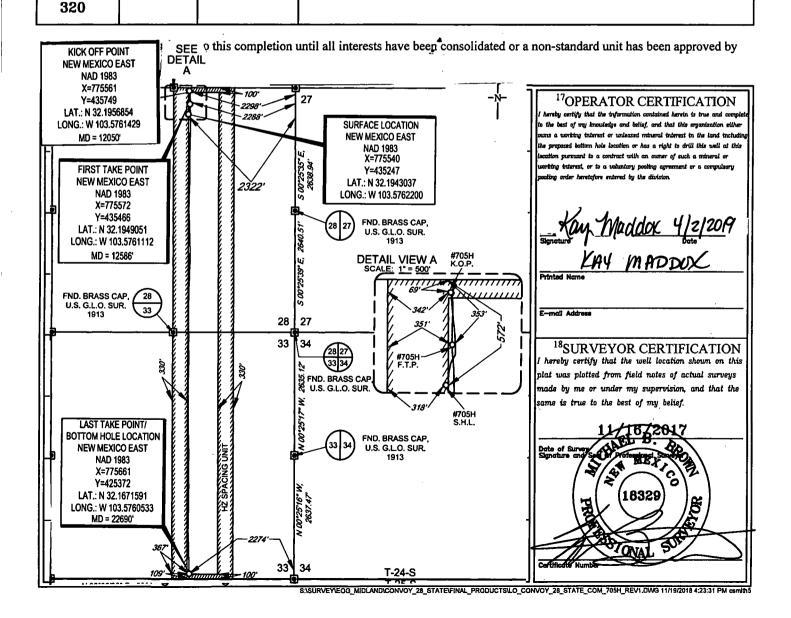

✓ AMENDED REPORT

WELL LOCATION AND ACREAGE DEDICATION PLAT

| <sup>1</sup> API Number | <sup>2</sup> Pool Code | <sup>3</sup> Pool Name         |         |
|-------------------------|------------------------|--------------------------------|---------|
| 30-025-44274            | 98092                  | WC-025 G-09 S243336I; Upper Wo | olfcamp |
| Property Code           |                        | <sup>5</sup> Property Name     |         |
| 317294                  | CONVOY 28 STATE COM    |                                | #705H   |
| OGRID No.               |                        | <sup>8</sup> Operator Name     |         |
| 7377                    | EOG RESOURCES, INC.    |                                | 3520'   |

<sup>10</sup>Surface Location UL or lot no. Section Township Range Lot Idn Feet from the North/South line Feet from the East/West line County 28 33-E 572' NORTH 2322' B 24-S **EAST LEA** <sup>11</sup>Bottom Hole Location If Different From Surface East/West line UL or lot no. Section Township Rang Lot Id Feet from the North/South lin Feet from the 109' SOUTH 2274' 33 **EAST** LEA 0 24-S 33-E <sup>12</sup>Dedicated Acres <sup>3</sup>Joint or Infill Consolidation Code <sup>15</sup>Order No.