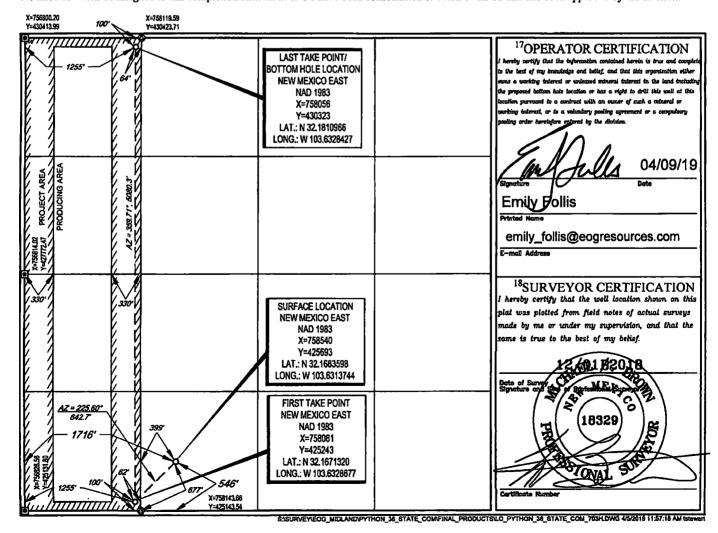

■ AMENDED REPORT

WELL LOCATION AND ACREAGE DEDICATION PLAT

| 30-025-45696                |                          |                                    |                  |            |                           |                   | PR WOLFCAMP   |                |                     |  |
|-----------------------------|--------------------------|------------------------------------|------------------|------------|---------------------------|-------------------|---------------|----------------|---------------------|--|
| Property Code<br>32055      |                          | SProperty Name PYTHON 36 STATE COM |                  |            |                           |                   |               |                | Well Number<br>703H |  |
| 70GRID №.<br>7377           |                          | Operator Name EOG RESOURCES, INC.  |                  |            |                           |                   |               |                | "Elevation<br>3559" |  |
|                             | -                        |                                    |                  |            | <sup>10</sup> Surface Loc | ation             |               |                |                     |  |
| UL or lot no.               | Section                  | Township                           | Range            | Lot Idn    | Feet from the             | North/South line  | Feet from the | East/West line | County              |  |
| N                           | 36                       | 24-S                               | 32-E             | -          | 546'                      | SOUTH             | 1716'         | WEST           | LEA                 |  |
|                             |                          | •                                  | <sup>11</sup> B  | ottom Hole | Location If Di            | fferent From Suri | ace           |                |                     |  |
| UL or lot no.               | Section                  | Township                           | Range            | Lot Idn    | Feet from the             | North/South line  | Feet from the | East/West line | County              |  |
| D                           | 36                       | 24-S                               | 32-E             | -          | 100'                      | NORTH             | 1255'         | WEST           | LEA                 |  |
| 12Dedicated Acres<br>160.00 | <sup>13</sup> Joint or 1 | Infill HCo                         | nsolidation Code | 15Order    | No.                       |                   | •             | 1              |                     |  |